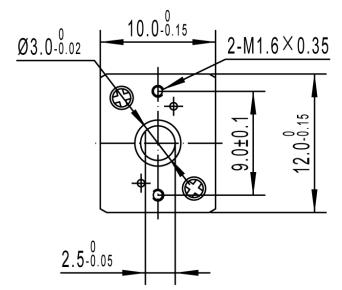

|            | L  | No-load |         | Rated |         |        | At Stall |         |
|------------|----|---------|---------|-------|---------|--------|----------|---------|
| Gear ratio | mm | Speed   | Current | Speed | Current | Torque | Torque   | Current |
|            |    | rpm     | mA      | rpm   | mA      | Kg.cm  | Kg.cm    | Α       |
| 10:1       | 9  | 3200    | 70      | 1580  | 360     | 0.08   | 0.2      | 1.6     |
| 20:1       | 9  | 1600    | 70      | 780   | 360     | 0.16   | 0.4      | 1.6     |
| 30:1       | 9  | 1050    | 70      | 530   | 360     | 0.24   | 0.6      | 1.6     |
| 50:1       | 9  | 640     | 70      | 310   | 360     | 0.4    | 1        | 1.6     |
| 100:1      | 9  | 320     | 70      | 170   | 360     | 0.8    | 2        | 1.6     |
| 150: