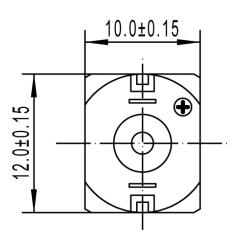

|            | L  | No-load |         | Rated |         |        | At Stall |         |
|------------|----|---------|---------|-------|---------|--------|----------|---------|
| Gear ratio | mm | Speed   | Current | Speed | Current | Torque | Torque   | Current |
|            |    | rpm     | mA      | rpm   | mA      | Kg.cm  | Kg.cm    | Α       |
| 10:1       | 9  | 3200    | 70      | 1580  | 360     | 0.08   | 0.2      | 1.6     |
| 20:1       | 9  | 1600    | 70      | 780   | 360     | 0.16   | 0.4      | 1.6     |
| 30:1       | 9  | 1050    | 70      | 530   | 360     | 0.24   | 0.6      | 1.6     |
| 50:1       | 9  | 640     | 70      | 310   | 360     | 0.4    | 1        | 1.6     |
| 100:1      | 9  | 320     | 70      | 170   | 360     | 0.8    | 2        | 1.6     |
| 15