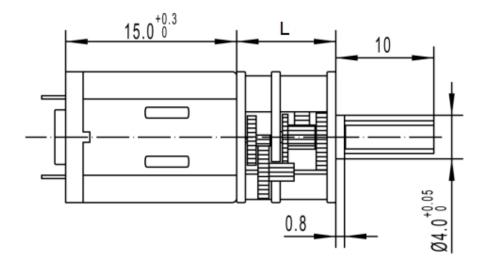

|            | L  | No-load |         | Rated |         |        | At Stall |         |
|------------|----|---------|---------|-------|---------|--------|----------|---------|
| Gear ratio | mm | Speed   | Current | Speed | Current | Torque | Torque   | Current |
|            |    | rpm     | mA      | rpm   | mA      | Kg.cm  | Kg.cm    | Α       |
| 10:1       | 9  | 3200    | 70      | 1580  | 360     | 0.08   | 0.2      | 1.6     |
| 20:1       | 9  | 1600    | 70      | 780   | 360     | 0.16   | 0.4      | 1.6     |
| 30:1       | 9  | 1050    | 70      | 530   | 360     | 0.24   | 0.6      | 1.6     |
| 50:1       | 9  | 640     | 70      | 310   | 360     | 0.4    | 1        | 1.6     |
| 100:1      | 9  | 320     | 70      | 170   | 360     | 0.8    | 2        | 1.6     |
| 150:1      | 9  | 210     | 70      | 110   | 360     | 1.2    | 3        | 1.6     |
| 210:1      | 9  | 150     | 70      | 78    | 360     | 1.6    | 3.4      | 1.6     |
| 298:1      | 9  | 105     | 70      | 56    | 360     | 2.4    | 4        | 1.6     |
| 380:1      | 9  | 84      | 70      | 45    | 360     | 3      | 5.5      | 1.6     |
| 1000:1     | 12 | 32      | 70      | 25    | 360     | 3      | 12       | 1.6     |