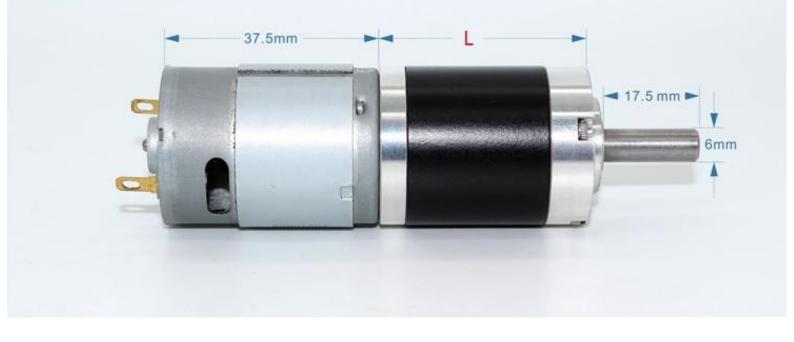

|            | L    | No-load |         | Rated |         |        | At Stall |         |
|------------|------|---------|---------|-------|---------|--------|----------|---------|
| Gear ratio | mm   | Speed   | Current | Speed | Current | Torque | Torque   | Current |
|            |      | rpm     | Α       | rpm   | Α       | Kg.cm  | Kg.cm    | Α       |
| 3.3        | 23.2 | 2386    | 0.1     | 1324  | 0.76    | 0.37   | 0.86     | 1.46    |
| 4.6        | 23.2 | 1726    | 0.1     | 1243  | 0.62    | 0.43   | 1.35     | 1.72    |
| 11.2       | 29.8 | 712     | 0.1     | 562   | 0.46    | 0.74   | 3        | 1.54    |
| 15         | 29.8 | 515     | 0.1     | 322   | 0.61    | 1.79   | 4.32     | 1.52    |
| 21         | 29.8 | 372     | 0.1     | 260   | 0.55    | 2      | 6.5      | 1.51    |
| 37         | 36.4 | 212     | 0.1     | 172   | 0.4     | 2.26   | 11       | 1.6     |
| 52         | 36.4 | 153     | 0.1     | 112   | 0.53    | 3.39   | 12.2     | 1.86    |
| 100        | 43   | 80      | 0.1     | 71    | 0.35    | 4.73   | 22.8     | 1.52    |
| 174        | 43   | 46      | 0.1     | 35    | 0.51    | 15.63  | 37.2     | 1.54    |
| 241        | 43   | 33      | 0.1     | 27.3  | 0.61    | 17.84  | 54.2     | 1.48    |
| 334        | 43   | 24      | 0.1     | 19    | 0.61    | 26.3   | -        | -       |
| 461        | 43   | 17      | 0.1     | 15    | 0.42    | 28.4   | -        | -       |