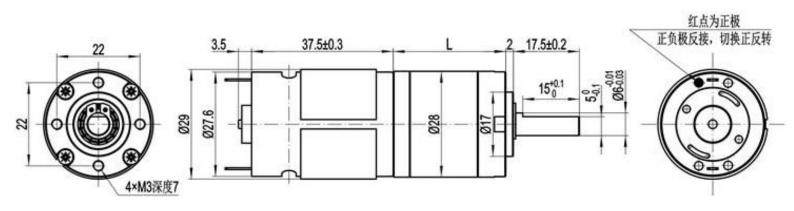

|            | L    | No-load |         | Rated |         |        | At Stall |         |
|------------|------|---------|---------|-------|---------|--------|----------|---------|
| Gear ratio | mm   | Speed   | Current | Speed | Current | Torque | Torque   | Current |
|            |      | rpm     | Α       | rpm   | Α       | Kg.cm  | Kg.cm    | Α       |
| 3.3        | 23.2 | 2386    | 0.1     | 1324  | 0.76    | 0.37   | 0.86     | 1.46    |
| 4.6        | 23.2 | 1726    | 0.1     | 1243  | 0.62    | 0.43   | 1.35     | 1.72    |
| 11.2       | 29.8 | 712     | 0.1     | 562   | 0.46    | 0.74   | 3        | 1.54    |
| 15         | 29.8 | 515     | 0.1     | 322   | 0.61    | 1.79   | 4.32     | 1.52    |
| 21         | 29.8 | 372     | 0.1     | 260   | 0.55    | 2      | 6.5      | 1.51    |
| 37         | 36.4 | 212     | 0.1     | 172   | 0.4     | 2.26   | 11       | 1.6     |
| 52         | 36.4 | 153     | 0.1     | 112   | 0.53    | 3.39   | 12.2     | 1.86    |
| 100        | 43   | 80      | 0.1     | 71    | 0.35    | 4.73   | 22.8     | 1.52    |
| 174        | 43   | 46      | 0.1     | 35    | 0.51    | 15.63  | 37.2     | 1.54    |
| 241        | 43   | 33      | 0.1     | 27.3  | 0.61    | 17.84  | 54.2     | 1.48    |
| 334        | 43   | 24      | 0.1     | 19    | 0.61    | 26.3   | -        | -       |
| 461        | 43   | 17      | 0.1     | 15    | 0.42    | 28.4   | -        | -       |