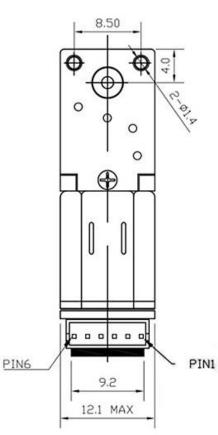

| PIN1- M2  | MOTOR POWER IN - (Red wire)         |  |  |  |  |
|-----------|-------------------------------------|--|--|--|--|
| PIN2- VCC | HALL SENSOR VCC. (Black wire)       |  |  |  |  |
| PIN3- C2  | C2 HALL SENSOR B Vout (Yellow wire) |  |  |  |  |
| PIN4- C1  | C1 HALL SENSOR A Vout (Green wire)  |  |  |  |  |
| PIN5- GND | HALL SENSOR GND. (Blue wire)        |  |  |  |  |
| PIN6- M1  | MOTOR POWER IN + (White wire)       |  |  |  |  |