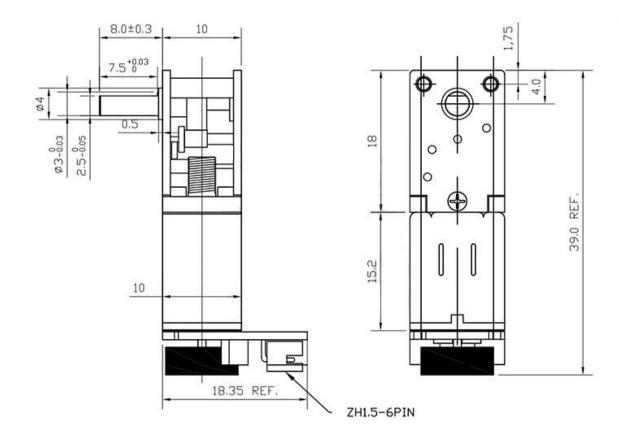

| PIN1- M2  | MOTOR POWER IN - (Red wire)         |  |  |  |  |
|-----------|-------------------------------------|--|--|--|--|
| PIN2- VCC | HALL SENSOR VCC. (Black wire)       |  |  |  |  |
| PIN3- C2  | C2 HALL SENSOR B Vout (Yellow wire) |  |  |  |  |
| PIN4- C1  | C1 HALL SENSOR A Vout (Green wire)  |  |  |  |  |
| PIN5- GND | HALL SENSOR GND. (Blue wire)        |  |  |  |  |
| PIN6- M1  | MOTOR POWER IN + (White wire)       |  |  |  |  |