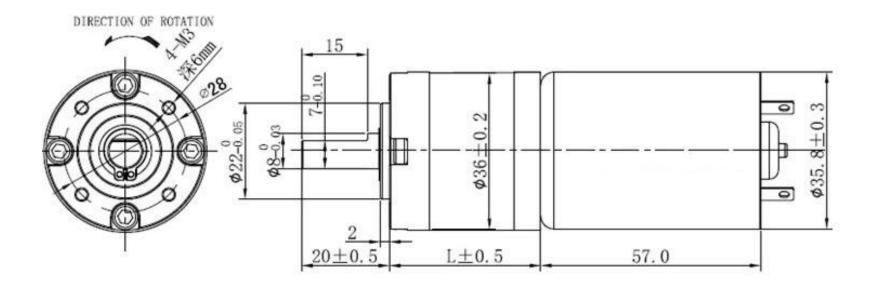

## 36PG-555K-2450 series, 24V, Max. Power 15W

|                    | Gear ratio | Gearbox<br>Length (L)<br>mm | No-load       |              | Rated        |                 |              | Stall           |              |
|--------------------|------------|-----------------------------|---------------|--------------|--------------|-----------------|--------------|-----------------|--------------|
| Model              |            |                             | Current<br>mA | Speed<br>RPM | Speed<br>RPM | Torque<br>Kg.cm | Current<br>A | Torque<br>Kg.cm | Current<br>A |
| 36PG-555K-2450-5.2 | 5.2        | 26.5                        | < 230         | 960          | 480          | 2               | < 2.8        | 4.5             | < 6.5        |
| 36PG-555K-2450-19  | 19         | 34.5                        | < 230         | 260          | 165          | 5               | < 2          | 13              | < 6.5        |
| 36PG-555K-2450-27  | 27         | 34.5                        | < 230         | 185          | 150          | 6               | < 1.5        | 15              | < 6.5        |
| 36PG-555K-2450-51  | 51         | 42.5                        | < 230         | 98           | 80           | 10              | < 1.5        | 22              | < 6.5        |
| 36PG-555K-2450-100 | 100        | 42.5                        | < 230         | 50           | 40           | 20              | < 1.5        | 45              | < 6.5        |
| 36PG-555K-2450-139 | 139        | 42.5                        | < 230         | 36           | 28           | 30              | < 1.5        | 60              | < 6.5        |
| 36PG-555K-2450-264 | 264        | 50.5                        | < 230         | 19           | 15           | 50              | < 1.3        | 60              | < 6.5        |
| 36PG-555K-2450-515 | 515        | 50.5                        | < 230         | 9.7          | 8            | 50              | < 1.2        | 60              | < 6.5        |

## 36PG-555K-24120 series, 24V, Max. Power 90W

|                     | Gear ratio | Gearbox<br>Length (L)<br>mm | No-load       |              | Rated        |                 |              | Stall           |              |
|---------------------|------------|-----------------------------|---------------|--------------|--------------|-----------------|--------------|-----------------|--------------|
| Model               |            |                             | Current<br>mA | Speed<br>RPM | Speed<br>RPM | Torque<br>Kg.cm | Current<br>A | Torque<br>Kg.cm | Current<br>A |
| 36PG-555K-24120-5.2 | 5.2        | 26.5                        | < 500         | 2300         | 1820         | 3               | < 2.6        | 14              | < 21         |
| 36PG-555K-24120-19  | 19         | 34.5                        | < 500         | 630          | 490          | 14              | < 2.6        | 50              | < 21         |
| 36PG-555K-24120-27  | 27         | 34.5                        | < 500         | 440          | 330          | 21              | < 2.6        | 60              | < 21         |
| 36PG-555K-24120-51  | 51         | 42.5                        | < 500         | 235          | 190          | 35              | < 2.6        | 60              | < 21         |
| 36PG-555K-24120-100 | 100        | 42.5                        | < 500         | 120          | 90           | 50              | < 2.6        | 60              | < 21         |
| 36PG-555K-24120-139 | 139        | 42.5                        | < 500         | 90           | 60           | 50              | < 2.6        | 60              | < 21         |
| 36PG-555K-24120-264 | 264        | 50.5                        | < 500         | 45           | 30           | 50              | < 2.6        | 60              | < 21         |
| 36PG-555K-24120-515 | 515        | 50.5                        | < 500         | 23           | 18           | 50              | < 2.6        | 60              | < 21         |

|                    | Gear ratio | Gearbox<br>Length (L)<br>mm | No-load       |              | Rated        |                 |              | Stall           |              |
|--------------------|------------|-----------------------------|---------------|--------------|--------------|-----------------|--------------|-----------------|--------------|
| Model              |            |                             | Current<br>mA | Speed<br>RPM | Speed<br>RPM | Torque<br>Kg.cm | Current<br>A | Torque<br>Kg.cm | Current<br>A |
| 36PG-555K-1260-5.2 | 5.2        | 26.5                        | < 400         | 1150         | 880          | 3               | < 2          | 7               | < 9.5        |
| 36PG-555K-1260-19  | 19         | 34.5                        | < 400         | 315          | 240          | 7               | < 2          | 25              | < 9.5        |
| 36PG-555K-1260-27  | 27         | 34.5                        | < 400         | 220          | 165          | 10              | < 2          | 30              | < 9.5        |
| 36PG-555K-1260-51  | 51         | 42.5                        | < 400         | 115          | 90           | 20              | < 2          | 50              | < 9.5        |
| 36PG-555K-1260-100 | 100        | 42.5                        | < 400         | 60           | 45           | 40              | < 2          | 60              | < 9.5        |
| 36PG-555K-1260-139 | 139        | 42.5                        | < 400         | 43           | 32           | 50              | < 2          | 60              | < 9.5        |
| 36PG-555K-1260-264 | 264        | 50.5                        | < 400         | 23           | 20           | 50              | < 1.7        | 60              | < 9.5        |
| 36PG-555K-1260-515 | 515        | 50.5                        | < 400         | 11.5         | 10.5         | 50              | < 1.5        | 60              | < 9.5        |

## 36PG-555K-1225 series, 12V, Max. Power 3W

|                    | Gear ratio | Gearbox<br>Length (L)<br>mm | No-load       |              | Rated        |                 |              | Stall           |              |
|--------------------|------------|-----------------------------|---------------|--------------|--------------|-----------------|--------------|-----------------|--------------|
| Model              |            |                             | Current<br>mA | Speed<br>RPM | Speed<br>RPM | Torque<br>Kg.cm | Current<br>A | Torque<br>Kg.cm | Current<br>A |
| 36PG-555K-1225-5.2 | 5.2        | 26.5                        | < 220         | 480          | 240          | 1               | < 1          | 2               | < 3          |
| 36PG-555K-1225-19  | 19         | 34.5                        | < 220         | 130          | 70           | 1.5             | < 1          | 3               | < 3          |
| 36PG-555K-1225-27  | 27         | 34.5                        | < 220         | 92           | 60           | 2.5             | < 1          | 7               | < 3          |
| 36PG-555K-1225-51  | 51         | 42.5                        | < 220         | 49           | 40           | 5               | < 1          | 11              | < 3          |
| 36PG-555K-1225-100 | 100        | 42.5                        | < 220         | 25           | 20           | 10              | < 1          | 22              | < 3          |
| 36PG-555K-1225-139 | 139        | 42.5                        | < 220         | 18           | 14           | 15              | < 1          | 35              | < 3          |
| 36PG-555K-1225-264 | 264        | 50.5                        | < 220         | 9.5          | 7.5          | 30              | < 1          | 50              | < 3          |
| 36PG-555K-1225-515 | 515        | 50.5                        | < 220         | 4.8          | 4            | 50              | < 0.8        | 60              | < 3          |