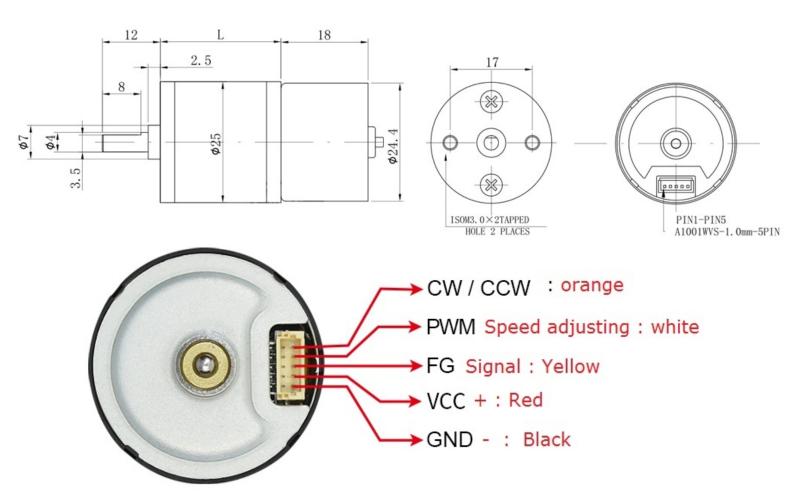

Model: 25SG-2418BL

Voltage : 6V DC Max. Power : 0.65 Watt

|            | L  | No-load      |               | Rated        |         |                 | At Stall        |              |
|------------|----|--------------|---------------|--------------|---------|-----------------|-----------------|--------------|
| Gear ratio | mm | Speed<br>rpm | Current<br>mA | Speed<br>rpm | Current | Torque<br>Kg.cm | Torque<br>Kg.cm | Current<br>A |
| 4.4        | 19 | 1360         | < 170         | 840          | < 0.45  | 0.07            | 0.2             | < 0.8        |
| 9.3        | 19 | 645          | < 170         | 400          | < 0.45  | 0.15            | 0.5             | < 0.8        |
| 20         | 19 | 300          | < 170         | 185          | < 0.45  | 0.32            | 1.1