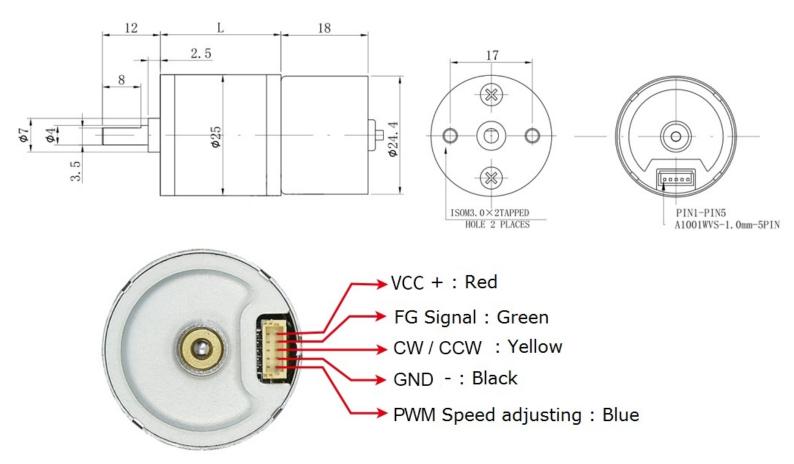

Model: 25SG-2418BL

Voltage : 12V DC Max. Power : 0.65 Watt

|            | L  | No-load      |               | Rated        |              |                 | At Stall        |              |
|------------|----|--------------|---------------|--------------|--------------|-----------------|-----------------|--------------|
| Gear ratio | mm | Speed<br>rpm | Current<br>mA | Speed<br>rpm | Current<br>A | Torque<br>Kg.cm | Torque<br>Kg.cm | Current<br>A |
| 4.4        | 19 | 1000         | < 50          | 700          | < 0.13       | 0.07            | 0.2             | 0.35         |
| 9.3        | 19 | 470          | < 50          | 335          | < 0.13       | 0.15            | 0.5             | 0.35         |
| 20         | 19 | 225          | < 50          | 150          | < 0.13