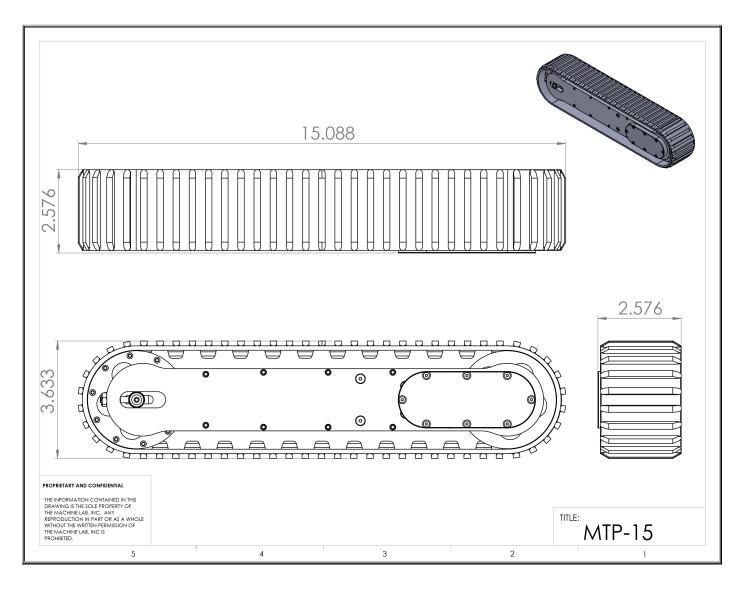

## MTP-15 Mini Track Pod

| Length x Width x Height | 15.125" x 2.50" x 3.75"                                                                                                                     |
|-------------------------|---------------------------------------------------------------------------------------------------------------------------------------------|
| Weight                  | 4.5 lb. (each), 9 lb. (pair)                                                                                                                |
| Payload                 | 7.5 lb. (each), 15 lb. (pair)                                                                                                               |
| Speed                   | 3.2 ft/sec                                                                                                                                  |
| Construction            | Anodized CNC Machined Billet Aluminum                                                                                                       |
| Power Requirements      | 24VDC Input Required (Battery Not Included)                                                                                                 |
| Run Time                | Approximately 1.5 hours of continuous operation on 24V 3.2Ah Battery                                                                        |
| Motor Details           | 24VDC coreless brushed planetary gear motor, 10 in-lb continuous, 65 in-lb stall, 1.5 amp continuous, 15 amp stall (each)                   |
| Track/Sprocket          | Custom Molded Track and Sprockets                                                                                                           |
|                         | Custom high current, high frequency 7 amp continuous motor driver. Motor drivers can be controlled using a standard hobby-type PWM signal.  |
| Control                 | Motor controller also has an on-board 5V, 1 amp regulator that will power an R/C radio receiver or a microcontroller such as an Arduino.    |
|                         | Comes with 18" long heavy duty, molded multi-pin connector and cable for power and control input.                                           |
|                         | Easily accessible track tensioners.                                                                                                         |
| Features                | Complete modular design allows you to connect 2 or more pods together simply using 1" diameter tubes or rods with included mounting clamps. |
|                         | Comes in Red, Black or Gray anodized finish.                                                                                                |
|                         | Optical encoders on drive motors with feedback capable motor control board.                                                                 |
| Coming Soon             | 12V motor version                                                                                                                           |
|                         | Complete mobile platform kit. Please inquire for custom platform fabrication made to order.                                                 |