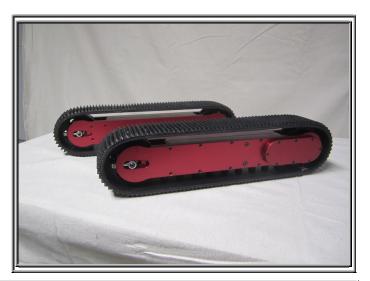

## MTP-15 Mini Track Pod

| Length x Width x Height | 15.125" x 2.50" x 3.75"                                                                                                                     |
|-------------------------|---------------------------------------------------------------------------------------------------------------------------------------------|
| Weight                  | 4.5 lb. (each), 9 lb. (pair)                                                                                                                |
| Payload                 | 7.5 lb. (each), 15 lb. (pair)                                                                                                               |
| Speed                   | 3.2 ft/sec                                                                                                                                  |
| Construction            | Anodized CNC Machined Billet Aluminum                                                                                                       |
| Power Requirements      | 24VDC Input Required (Battery Not Included)                                                                                                 |
| Run Time                | Approximately 1.5 hours of continuous operation on 24V 3.2Ah Battery                                                                        |
| Motor Details           | 24VDC coreless brushed planetary gear motor, 10 in-lb continuous, 65 in-lb stall, 1.5 amp continuous, 15 amp stall (each)                   |
| Track/Sprocket          | Custom Molded Track and Sprockets                                                                                                           |
|                         | Custom high current, high frequency 7 amp continuous motor driver. Motor drivers can be controlled using a standard hobby-type PWM signal.  |
| Control                 | Motor controller also has an on-board 5V, 1 amp regulator that will power an R/C radio receiver or a microcontroller such as an Arduino.    |
|                         | Comes with 18" long heavy duty, molded multi-pin connector and cable for power and control input.                                           |
|                         | Easily accessible track tensioners.                                                                                                         |
| Features                | Complete modular design allows you to connect 2 or more pods together simply using 1" diameter tubes or rods with included mounting clamps. |
|                         | Comes in Red, Black or Gray anodized finish.                                                                                                |
|                         | Optical encoders on drive motors with feedback capable motor control board.                                                                 |
| Coming Soon             | 12V motor version                                                                                                                           |
|                         | Complete mobile platform kit. Please inquire for custom platform fabrication made to order.                                                 |