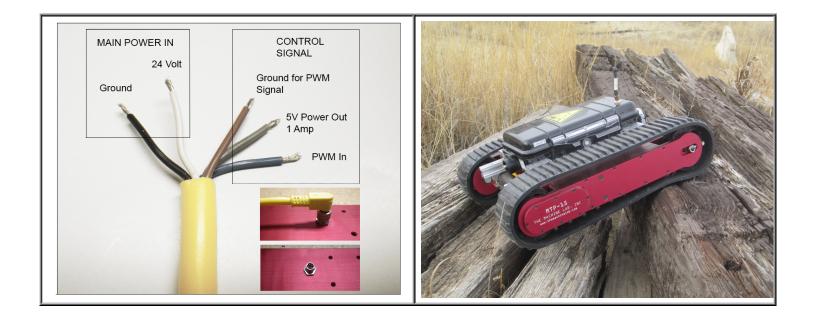

## MTP-15 Mini Track Pod

| Length x Width x Height | 15.125" x 2.50" x 3.75"                                                                                                                     |
|-------------------------|---------------------------------------------------------------------------------------------------------------------------------------------|
| Weight                  | 4.5 lb. (each), 9 lb. (pair)                                                                                                                |
| Payload                 | 7.5 lb. (each), 15 lb. (pair)                                                                                                               |
| Speed                   | 3.2 ft/sec                                                                                                                                  |
| Construction            | Anodized CNC Machined Billet Aluminum                                                                                                       |
| Power Requirements      | 24VDC Input Required (Battery Not Included)                                                                                                 |
| Run Time                | Approximately 1.5 hours of continuous operation on 24V 3.2Ah Battery                                                                        |
| Motor Details           | 24VDC coreless brushed planetary gear motor, 10 in-lb continuous, 65 in-lb stall, 1.5 amp continuous, 15 amp stall (each)                   |
| Track/Sprocket          | Custom Molded Track and Sprockets                                                                                                           |
|                         | Custom high current, high frequency 7 amp continuous motor driver. Motor drivers can be controlled using a standard hobby-type PWM signal.  |
| Control                 | Motor controller also has an on-board 5V, 1 amp regulator that will power an R/C radio receiver or a microcontroller such as an Arduino.    |
|                         | Comes with 18" long heavy duty, molded multi-pin connector and cable for power and control input.                                           |
|                         | Easily accessible track tensioners.                                                                                                         |
| Features                | Complete modular design allows you to connect 2 or more pods together simply using 1" diameter tubes or rods with included mounting clamps. |
|                         | Comes in Red, Black or Gray anodized finish.                                                                                                |
|                         | Optical encoders on drive motors with feedback capable motor control board.                                                                 |
| Coming Soon             | 12V motor version                                                                                                                           |
|                         | Complete mobile platform kit. Please inquire for custom platform fabrication made to order.                                                 |