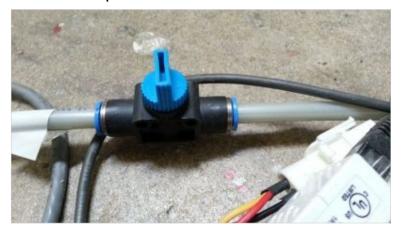

⚠ Never reach inside the body, head or legs when the robot is powered!

 $\triangle$  In the event of an air leak / burst air muscle switch off the air at the blue valve (see picture)!

## Valve OFF position:

⚠ We recommend all supervisors make themselves familiar with the online documentation at https://wiki.engineeredarts.co.uk/