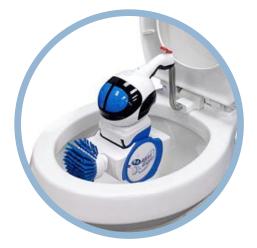

# GT-01

World's First Toilet Cleaning Robot

Winner of Twice Picks Award, CES 2018

Cleans multiple Round & Elongated toilets

Systematically scrubs top, inner, under rim & bowl interior in 5 minutes

Antimicrobial plastic body