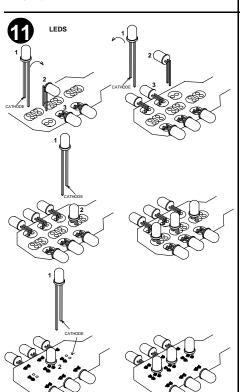

◊D1...D21 : 1N4148 Watch the polarity! Att. la polarité!

**ELECTROLYTIC CAPACITORS** 

Watch the polarity! Attention à la polarité!

SWITCH

♦ RV1 : 220K (250K)

ATTENTION A LA POSITION

DE L'ENCOCHE!

IC SOCKET