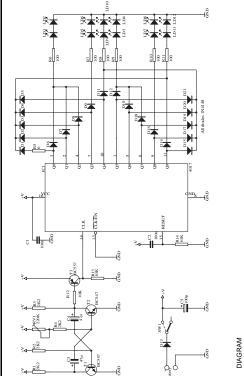

Resistor - Weerstand -Résistance - Widerstand -Resistencia - Motstand -Vastus - Resistenze

R6, R7, R8, R9. R10. R11 100

> R12, R13, R14:10K

R1,R2, R3, R4:

2K2

R5: 0

(Red, Red, Red) -(Rood, Rood, Rood) -(Rouge, Rouge, Rouge) -(Rot, Rot, Rot) (Röd, Röd, Röd) -(Punainen, Punainen, Punainen) -(Rojo, Rojo, Rojo) -(Encarnado, Encarnado, Encarnado) - (Rosso, Rosso, Rosso)

(Black) -(zwart) -(noir) -(Schwarz) -(Svart) -(Musta) -(Negro) -(Preto) -(Nero)

(Brown, Black, Brown) -(Bruin, zwart, Brown) -(Brun, noir, Brun) -(Braun, Schwarz, Braun) -(Brun, Svart, Brun) -(Ruskea, Musta, Ruskea) -(Marrón, Negro, Marrón) -(Castanho, Preto, Castanho) -(Marrone, Nero, Marrone)

(Brown, Black, Orange) -(Bruin, Zwart, Oranje) -(Brun, noir, Orange) -(Braun, Schwarz, Orange) - (Brun, Svart, Orange) - (Ruskea, Musta, Oranssi) - (Marrón, Negro, Naranjado) -(Castanho, Preto, Laranja) - (Marrone, Nero, Aranciato)

◊D1...D21 : 1N4148 Watch the polarity! Att. la polarité!

**ELECTROLYTIC CAPACITORS** 

Watch the polarity! Attention à la polarité!

SWITCH

♦ RV1 : 220K (250K)

ATTENTION A LA POSITION

DE L'ENCOCHE!

IC SOCKET