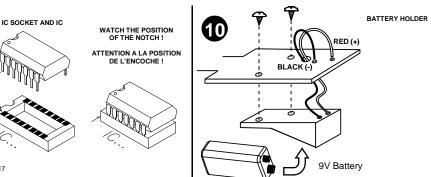

◊D1...D21 : 1N4148 Watch the polarity! Att. la polarité!

**ELECTROLYTIC CAPACITORS** 

Watch the polarity! Attention à la polarité!

SWITCH

♦ RV1 : 220K (250K)

ATTENTION A LA POSITION

DE L'ENCOCHE!

IC SOCKET