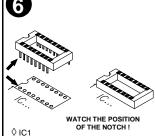

◊D1...D21 : 1N4148 Watch the polarity! Att. la polarité!

**ELECTROLYTIC CAPACITORS** 

Watch the polarity! Attention à la polarité!

SWITCH

♦ RV1 : 220K (250K)

ATTENTION A LA POSITION

DE L'ENCOCHE!

IC SOCKET