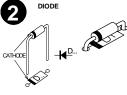

◊D1...D21 : 1N4148 Watch the polarity! Att. la polarité!

**ELECTROLYTIC CAPACITORS** 

Watch the polarity! Attention à la polarité!

SWITCH

♦ RV1 : 220K (250K)

ATTENTION A LA POSITION

DE L'ENCOCHE!

IC SOCKET