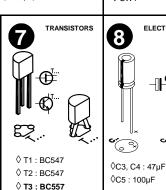

◊D1...D21 : 1N4148 Watch the polarity! Att. la polarité!

**ELECTROLYTIC CAPACITORS** 

Watch the polarity! Attention à la polarité!

SWITCH

♦ RV1 : 220K (250K)

ATTENTION A LA POSITION

DE L'ENCOCHE!

IC SOCKET