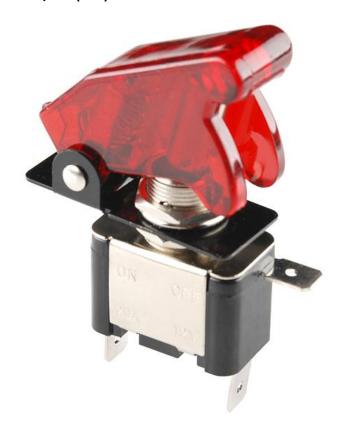

## Description

This simple on-off switch is rated for 20A at 12V but who cares about all that, it looks way awesome. These toggle switches come with those missile switch covers that make your project look like something out of a spy movie. They're also a great safety feature to ensure that you don't accidentally fire the missiles (or whatever it is your switch does). As if you needed any more convincing, they're also illuminated with a small LED in the end of the switch. These can be panel mounted into a 12mm hole.