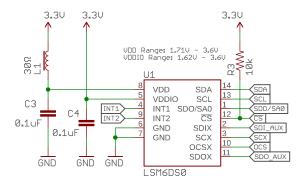

## Accelerometer - LSM6DS0

SERIAL MODES

MODE1: Perhipheral-only mode

I2C or SPI

MODE2: Sensor Hub mode
I2C or SPI with controller I2C port

MODE3: AUX SPI mode

I2C and SPI access (Multi-read)

If downstream SPI devices are hosted by the LSM6DSO, release SCx and SDx from ground by cutting traces.