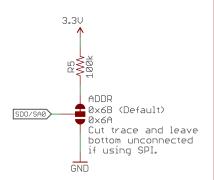

## Accelerometer - LSM6DS0

SERIAL MODES

MODE1: Perhipheral-only mode

I2C or SPI

MODE2: Sensor Hub mode
I2C or SPI with controller I2C port

MODE3: AUX SPI mode

I2C and SPI access (Multi-read)

If downstream SPI devices are hosted by the LSM6DSO, release SCx and SDx from ground by cutting traces.