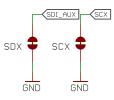

## Accelerometer - LSM6DS0

SERIAL MODES

MODE1: Perhipheral-only mode

I2C or SPI

MODE2: Sensor Hub mode
I2C or SPI with controller I2C port

MODE3: AUX SPI mode

I2C and SPI access (Multi-read)

If downstream SPI devices are hosted by the LSM6DSO, release SCx and SDx from ground by cutting traces.