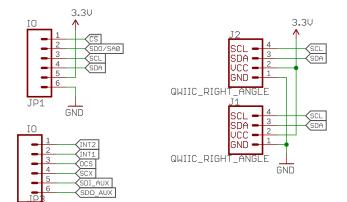

## Connectors

Released under the Creative Commons Attribution Share-Alike 4.0 License https://creativecommons.org/licenses/by-sa/4.0/

Jumpers

 $\infty$ 8888

TITLE: SparkFun\_6DoF\_LSM6DSO

Design by: Marshall Taylor Revised by: Elias Santistevan REV: v10