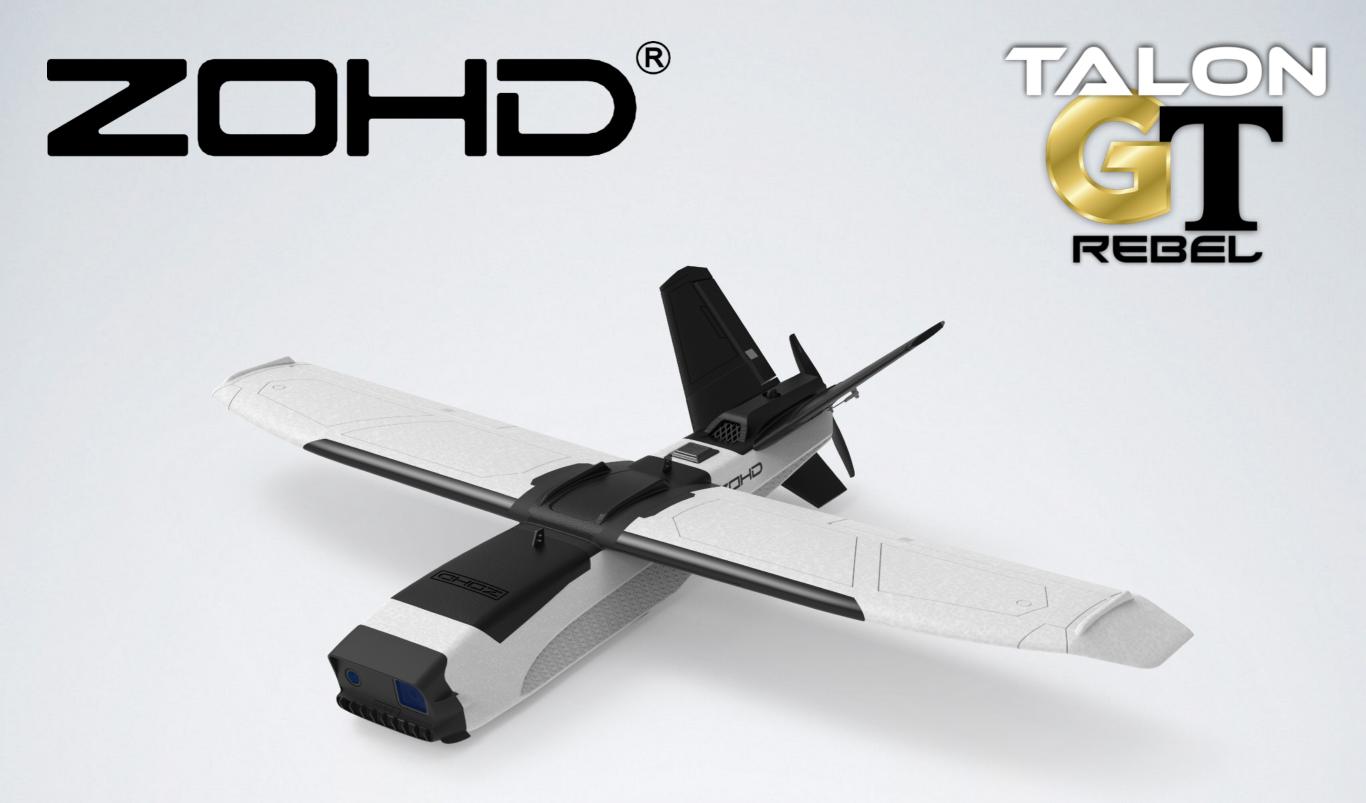

#### The Ultimate FPV Machine

The Evolution

That's exactly how Talon GT "Rebel" was born. From the great milestone of his predecessor, **Talon GT** is one of the most capable FPV planes in 2019, regardless wingspan and price. Can compete in range and speed with planes twice as big and twice the cost without blinking. Specifically design to fly with modern flight controllers, high power video transmitters and long range systems, **Talon GT** will give you the best FPV experience to date. Easy assembly, setup and maintenance... A true king of the skies!