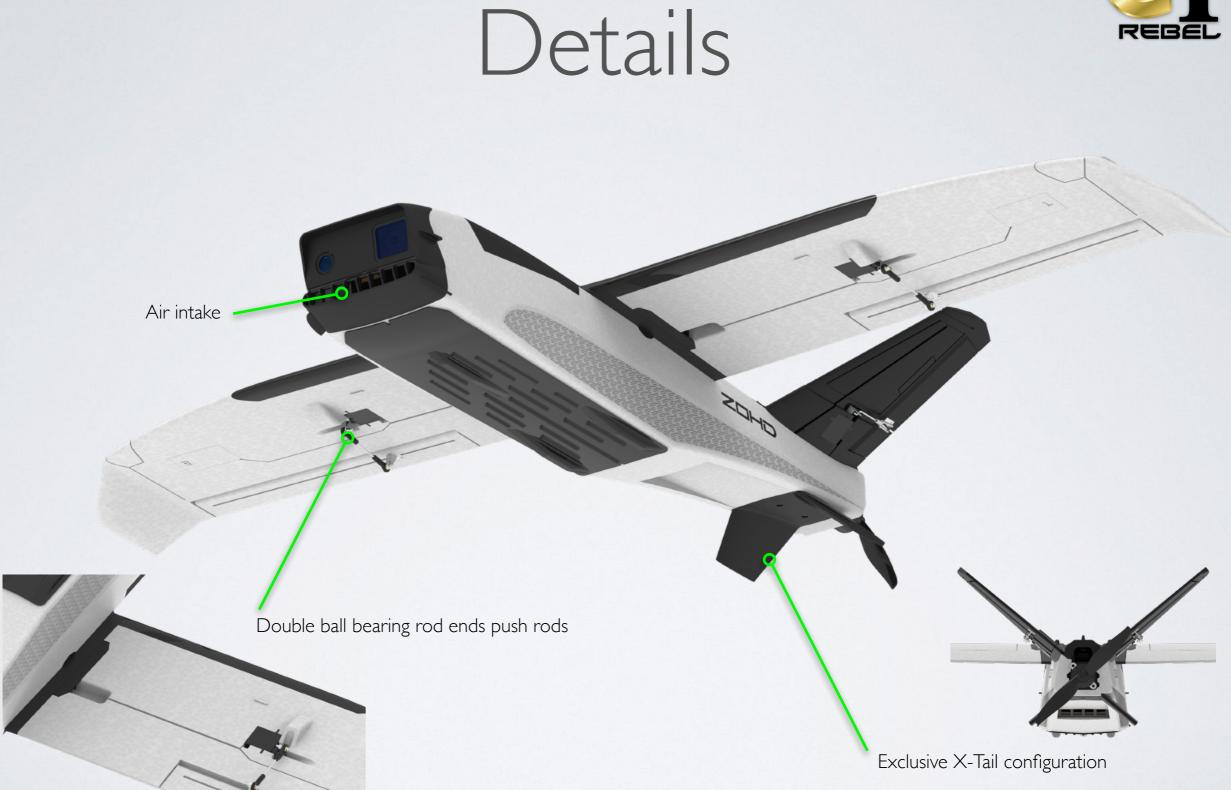

## Details

With MKII, without cutting any corners, we went straight ahead with 100% biodegradable and environmentally friendly materials, metal gear servos, high quality power plants, protection for leading edges and skids, wing fences, vortex generators, dedicated bays for FPV gear, revolutionary multi-cam hard noses and much, much more.