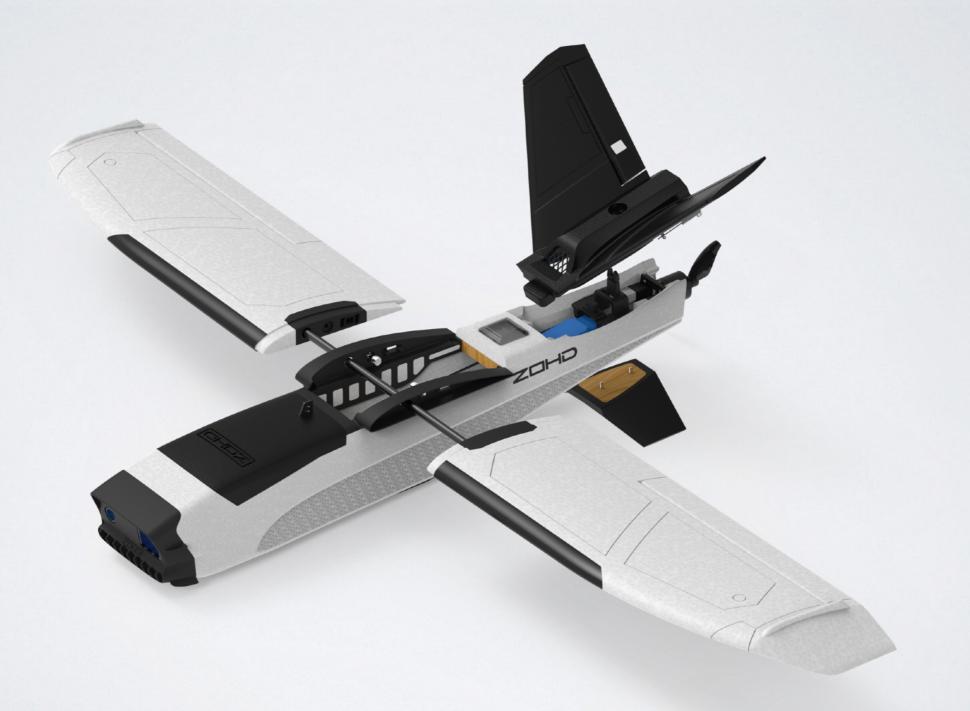

### Features

- Thanks to its revolutionary and careful design, the plane performs and looks like no other in the market.
- Small size airframe optimized for long range and portability, marrying the best from the old school with cutting-edge production technologies.
- Carefully chosen airfoil gives the aircraft an incredible lift power and excellent handling in any circumstances.
- Detachable wing and tail make it portable for an easy transport and deploy.
- Keeping the tradition: Familiar V tail layout, easy to set up.
- Fly Green: New ZOHD's exclusive BEPP material isn't only crash resistance, but even more important: 100% biodegradable. Future generations will thank you for that.
- Light-weight composite hard nose for better protection of your expensive camera gear
- Multi-camera nose: Compatible with 99% of the FPV and HD cameras in the market: Runcam HD, 2, 3S, Swift, Eagle, Split, GoPro H4-5-6-7, Session and much more!
- Reversed wingtips, provide more lift force and ensure a super efficient wing surface
- Carefully engineered wing fences.
- Reinforced pushrods for better overall performance and safety.
- Load it as much you want with a huge equipment bay!
- Computer designed optimized air flow pod, that maximizes cooling, reducing the risk of crashes for overheated electronics. No more DIY foam cutting!
- Impact resistant protection cover for main wings leading edge and belly will keep your plane away from wear and tear.
- Built-in carbon fiber tube inside main wings for enhanced performance and rigidity.
- Built-in carbon fiber square rod reinforcement all along the fuselage.
- Exclusive VTX / RX bays with excellent air flow and away from interferences.
- U-stand for comfort and convenience while setting up the plane. Ideal to level any kind of flight controller in the bench.
- Full spare parts supply available, worry free fun.

With MKII, without cutting any corners, we went straight ahead with 100% biodegradable and environmentally friendly materials, metal gear servos, high quality power plants, protection for leading edges and skids, wing fences, vortex generators, dedicated bays for FPV gear, revolutionary multi-cam hard noses and much, much more.