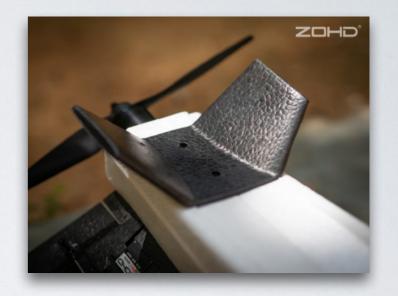

### Features

- Thanks to its revolutionary and careful design, the plane performs and looks like no other in the market.
- Small size airframe optimized for long range and portability, marrying the best from the old school with cutting-edge production technologies.
- Carefully chosen airfoil gives the aircraft an incredible lift power and excellent handling in any circumstances.
- Detachable wing and tail make it portable for an easy transport and deploy.
- Keeping the tradition: Familiar V tail layout, easy to set up.
- Fly Green: New ZOHD's exclusive BEPP material isn't only crash resistance, but even more important: 100% biodegradable. Future generations will thank you for that.
- Light-weight composite hard nose for better protection of your expensive camera gear
- Multi-camera nose: Compatible with 99% of the FPV and HD cameras in the market: Runcam HD, 2, 3S, Swift, Eagle, Split, GoPro H4-5-6-7, Session and much more!
- Reversed wingtips, provide more lift force and ensure a super efficient wing surface
- Carefully engineered wing fences.
- Reinforced pushrods for better overall performance and safety.
- Load it as much you want with a huge equipment bay!
- Computer designed optimized air flow pod, that maximizes cooling, reducing the risk of crashes for overheated electronics. No more DIY foam cutting!
- Impact resistant protection cover for main wings leading edge and belly will keep your plane away from wear and tear.
- Built-in carbon fiber tube inside main wings for enhanced performance and rigidity.
- Built-in carbon fiber square rod reinforcement all along the fuselage.
- Exclusive VTX / RX bays with excellent air flow and away from interferences.
- U-stand for comfort and convenience while setting up the plane. Ideal to level any kind of flight controller in the bench.
- Full spare parts supply available, worry free fun.