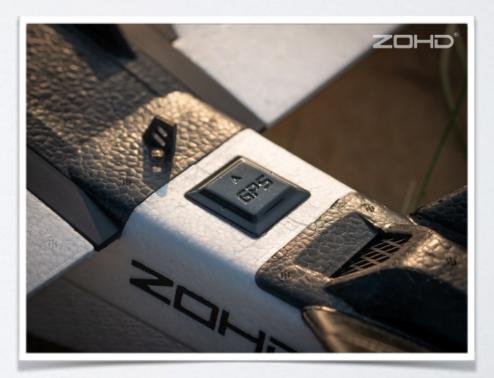

### Features

- Thanks to its revolutionary and careful design, the plane performs and looks like no other in the market.
- Small size airframe optimized for long range and portability, marrying the best from the old school with cutting-edge production technologies.
- Carefully chosen airfoil gives the aircraft an incredible lift power and excellent handling in any circumstances.
- Detachable wing and tail make it portable for an easy transport and deploy.
- Keeping the tradition: Familiar V tail layout, easy to set up.
- Fly Green: New ZOHD's exclusive BEPP material isn't only crash resistance, but even more important: 100% biodegradable. Future generations will thank you for that.
- Light-weight composite hard nose for better protection of your expensive camera gear
- Multi-camera nose: Compatible with 99% of the FPV and HD cameras in the market: Runcam HD, 2, 3S, Swift, Eagle, Split, GoPro H4-5-6-7, Session and much more!
- Reversed wingtips, provide more lift force and ensure a super efficient wing surface
- Carefully engineered wing fences.
- Reinforced pushrods for better overall performance and safety.
- Load it as much you want with a huge equipment bay!
- Computer designed optimized air flow pod, that maximizes cooling, reducing the risk of crashes for overheated electronics. No more DIY foam cutting!
- Impact resistant protection cover for main wings leading edge and belly will keep your plane away from wear and tear.
- Built-in carbon fiber tube inside main wings for enhanced performance and rigidity.
- Built-in carbon fiber square rod reinforcement all along the fuselage.
- Exclusive VTX / RX bays with excellent air flow and away from interferences.
- U-stand for comfort and convenience while setting up the plane. Ideal to level any kind of flight controller in the bench.
- Full spare parts supply available, worry free fun.