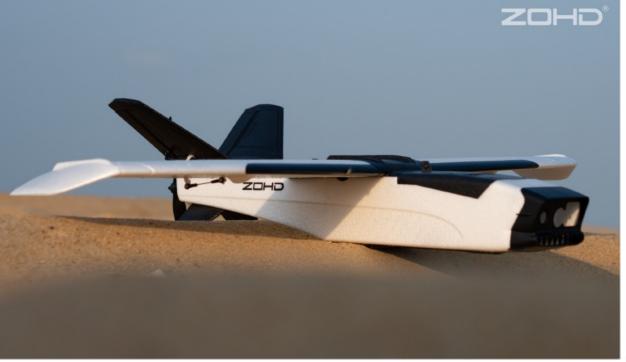

0% biodegradable and environmentally friendly materials, metal gear servos, high quality power plants, protection for leading edges and skids, wing fences, vortex generators, dedicated bays for FPV gear, revolutionary multi-cam hard noses and much, much more.

This is it! **ZOHD Talon GT "Rebel"** is ready to hit the skies around the world, and this is just the beginning... join us in this incredible adventure.





## Specifications



- Material: Biodegradable BEPP
- Wingspan: 1000mm(39.37'')
- Length: 660mm(25.98'')
- Motor: 2216-1300KV
- ESC: 40A w/5V 3A BEC
- Servos: 9g Metal Gear
- Prop: 8x5
- Wing area: 14dm2
- Wing load: 92.8g/dm2(Max.)
- Recommended Battery: 4S 3300-4400mAh
- Flying speed: 30-100+km/h







# Gallery













## Gallery

















ZOHD





the second







## The Ultimate FPV Machine