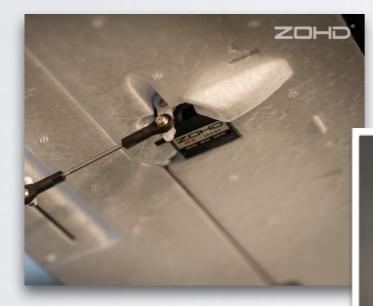

### Features

- Thanks to its revolutionary and careful design, the plane performs and looks like no other in the market.
- Small size airframe optimized for long range and portability, marrying the best from the old school with cutting-edge production technologies.
- Carefully chosen airfoil gives the aircraft an incredible lift power and excellent handling in any circumstances.
- Detachable wing and tail make it portable for an easy transport and deploy.
- Keeping the tradition: Familiar V tail layout, easy to set up.
- Fly Green: New ZOHD's exclusive BEPP material isn't only crash resistance, but even more important: 100% biodegradable. Future generations will thank you for that.
- Light-weight composite hard nose for better protection of your expensive camera gear
- Multi-camera nose: Compatible with 99% of the FPV and HD cameras in the market: Runcam HD, 2, 3S, Swift, Eagle, Split, GoPro H4-5-6-7, Session and much more!
- Reversed wingtips, provide more lift force and ensure a super efficient wing surface
- Carefully engineered wing fences.
- Reinforced pushrods for better overall performance and safety.
- Load it as much you want with a huge equipment bay!
- Computer designed optimized air flow pod, that maximizes cooling, reducing the risk of crashes for overheated electronics. No more DIY foam cutting!
- Impact resistant protection cover for main wings leading edge and belly will keep your plane away from wear and tear.
- Built-in carbon fiber tube inside main wings for enhanced performance and rigidity.
- Built-in carbon fiber square rod reinforcement all along the fuselage.
- Exclusive VTX / RX bays with excellent air flow and away from interferences.
- U-stand for comfort and convenience while setting up the plane. Ideal to level any kind of flight controller in the bench.
- Full spare parts supply available, worry free fun.