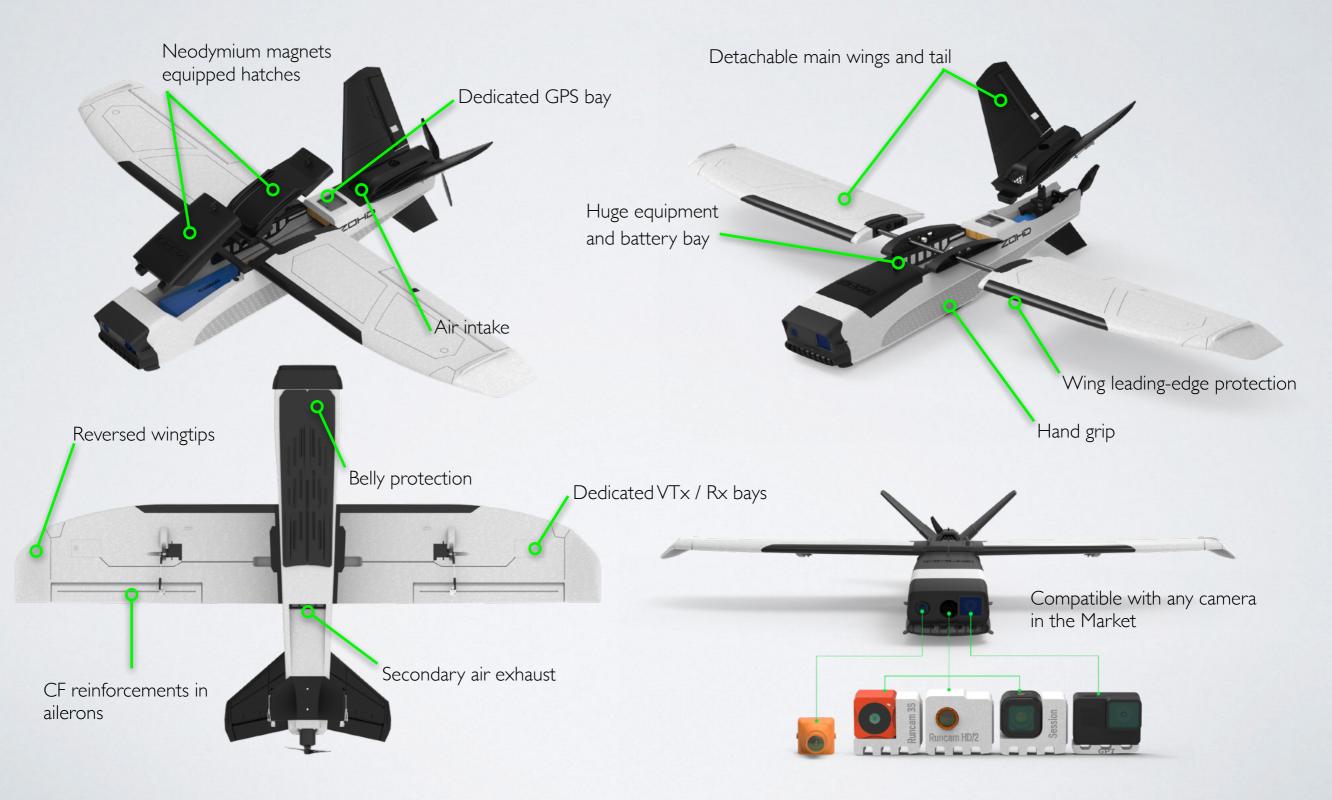

### Features

- Thanks to its revolutionary and careful design, the plane performs and looks like no other in the market.
- Small size airframe optimized for long range and portability, marrying the best from the old school with cutting-edge production technologies.
- Carefully chosen airfoil gives the aircraft an incredible lift power and excellent handling in any circumstances.
- Detachable wing and tail make it portable for an easy transport and deploy.
- Keeping the tradition: Familiar V tail layout, easy to set up.
- Fly Green: New ZOHD's exclusive BEPP material isn't only crash resistance, but even more important: 100% biodegradable. Future generations will thank you for that.
- Light-weight composite hard nose for better protection of your expensive camera gear
- Multi-camera nose: Compatible with 99% of the FPV and HD cameras in the market: Runcam HD, 2, 3S, Swift, Eagle, Split, GoPro H4-5-6-7, Session and much more!
- Reversed wingtips, provide more lift force and ensure a super efficient wing surface
- Carefully engineered wing fences.
- Reinforced pushrods for better overall performance and safety.
- Load it as much you want with a huge equipment bay!
- Computer designed optimized air flow pod, that maximizes cooling, reducing the risk of crashes for overheated electronics. No more DIY foam cutting!
- Impact resistant protection cover for main wings leading edge and belly will keep your plane away from wear and tear.
- Built-in carbon fiber tube inside main wings for enhanced performance and rigidity.
- Built-in carbon fiber square rod reinforcement all along the fuselage.
- Exclusive VTX / RX bays with excellent air flow and away from interferences.
- U-stand for comfort and convenience while setting up the plane. Ideal to level any kind of flight controller in the bench.
- Full spare parts supply available, worry free fun.

With MKII, without cutting any corners, we went straight ahead with 100% biodegradable and environmentally friendly materials, metal gear servos, high quality power plants, protection for leading edges and skids, wing fences, vortex generators, dedicated bays for FPV gear, revolutionary multi-cam hard noses and much, much more.