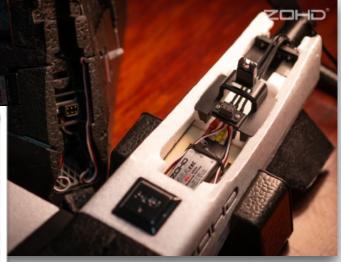

### Features

- Thanks to its revolutionary and careful design, the plane performs and looks like no other in the market.
- Small size airframe optimized for long range and portability, marrying the best from the old school with cutting-edge production technologies.
- Carefully chosen airfoil gives the aircraft an incredible lift power and excellent handling in any circumstances.
- Detachable wing and tail make it portable for an easy transport and deploy.
- Keeping the tradition: Familiar V tail layout, easy to set up.
- Fly Green: New ZOHD's exclusive BEPP material isn't only crash resistance, but even more important: 100% biodegradable. Future generations will thank you for that.
- Light-weight composite hard nose for better protection of your expensive camera gear
- Multi-camera nose: Compatible with 99% of the FPV and HD cameras in the market: Runcam HD, 2, 3S, Swift, Eagle, Split, GoPro H4-5-6-7, Session and much more!
- Reversed wingtips, provide more lift force and ensure a super efficient wing surface
- Carefully engineered wing fences.
- Reinforced pushrods for better overall performance and safety.
- Load it as much you want with a huge equipment bay!
- Computer designed optimized air flow pod, that maximizes cooling, reducing the risk of crashes for overheated electronics. No more DIY foam cutting!
- Impact resistant protection cover for main wings leading edge and belly will keep your plane away from wear and tear.
- Built-in carbon fiber tube inside main wings for enhanced performance and rigidity.
- Built-in carbon fiber square rod reinforcement all along the fuselage.
- Exclusive VTX / RX bays with excellent air flow and away from interferences.
- U-stand for comfort and convenience while setting up the plane. Ideal to level any kind of flight controller in the bench.
- Full spare parts supply available, worry free fun.