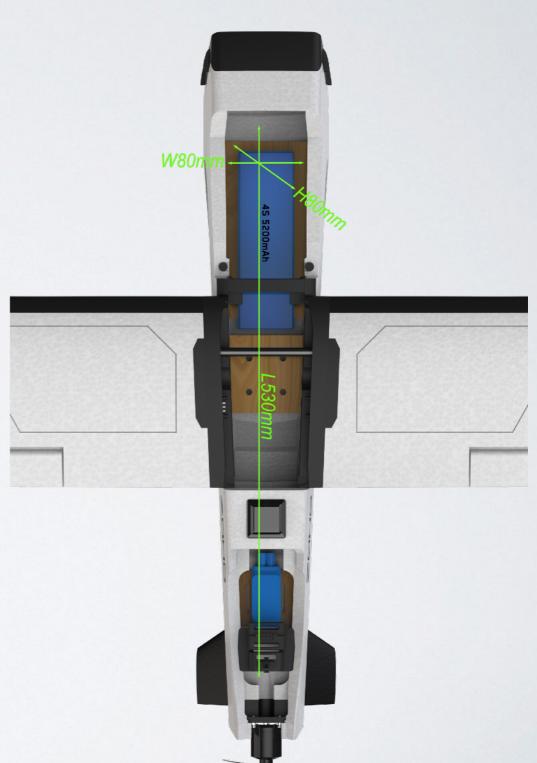

## Specifications

- Material: Biodegradable BEPP
- Wingspan: 1000mm(39.37'')
- Length: 660mm(25.98'')
- Motor: 2216-1300KV
- ESC: 40A w/5V 3A BEC
- Servos: 9g Metal Gear
- Prop: 8x5
- Wing area: 14dm2
- Wing load: 92.8g/dm2(Max.)
- Recommended Battery: 4S 3300-4400mAh
- Flying speed: 30-100+km/h