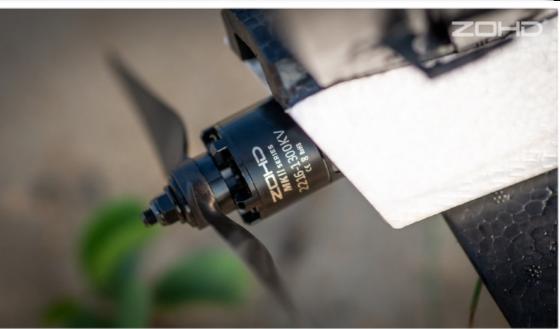

## Specifications

- Material: Biodegradable BEPP
- Wingspan: 1000mm(39.37'')
- Length: 660mm(25.98'')
- Motor: 2216-1300KV
- ESC: 40A w/5V 3A BEC
- Servos: 9g Metal Gear
- Prop: 8x5
- Wing area: 14dm2
- Wing load: 92.8g/dm2(Max.)
- Recommended Battery: 4S 3300-4400mAh
- Flying speed: 30-100+km/h