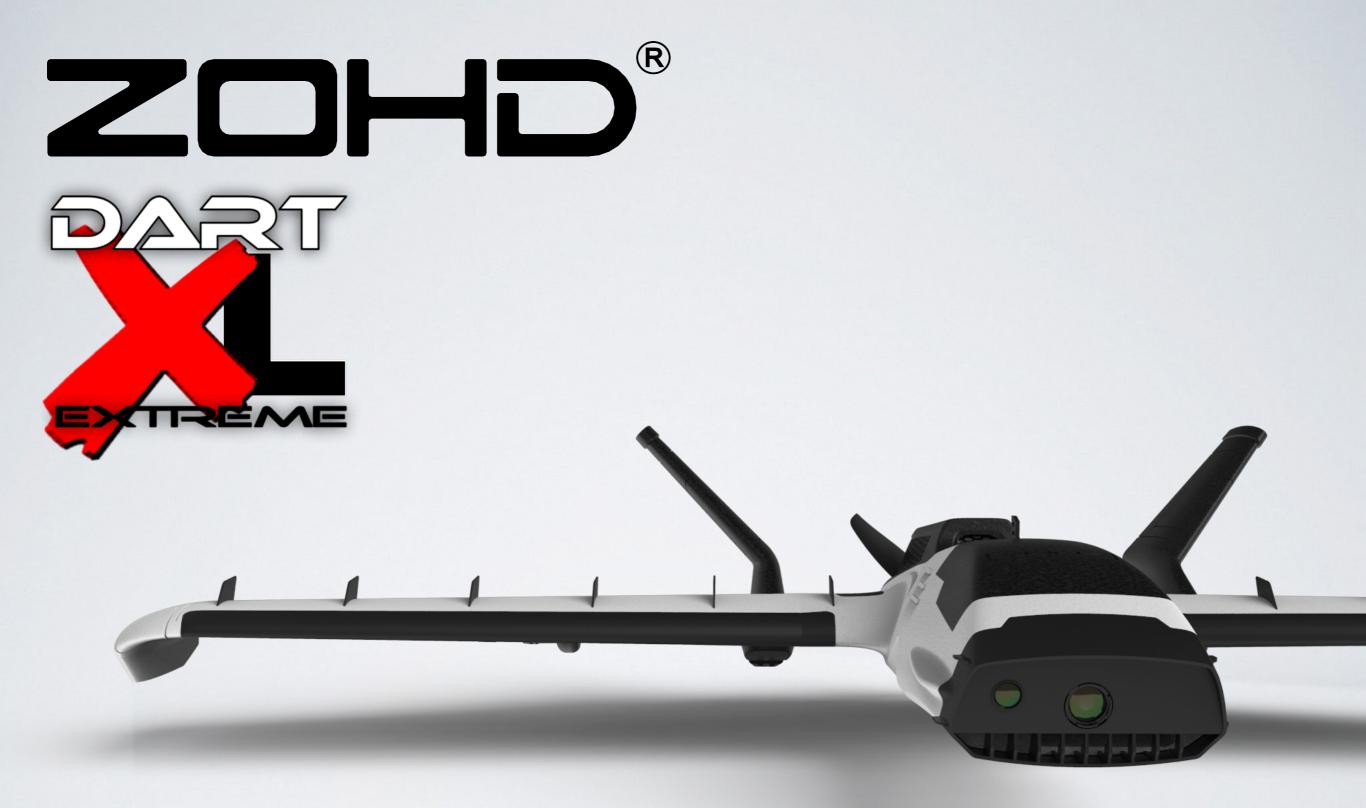

When Design Meets Performance...

## Born For You

At ZOHD we take very seriously the feedback from our fans and friends around the world. Dart XL Extreme was our answer to all those pilots who loved their ZOHD Dart but wanted something bigger, more flexible, more reliable for longer distances and with huge potential to mod.

Instead of going the easy way and just scale up our highly acclaimed Dart, we raised the bar even higher: We decided to create from scratch the best swept-forward FPV wing ever made, with all the features that our fans will love to see.