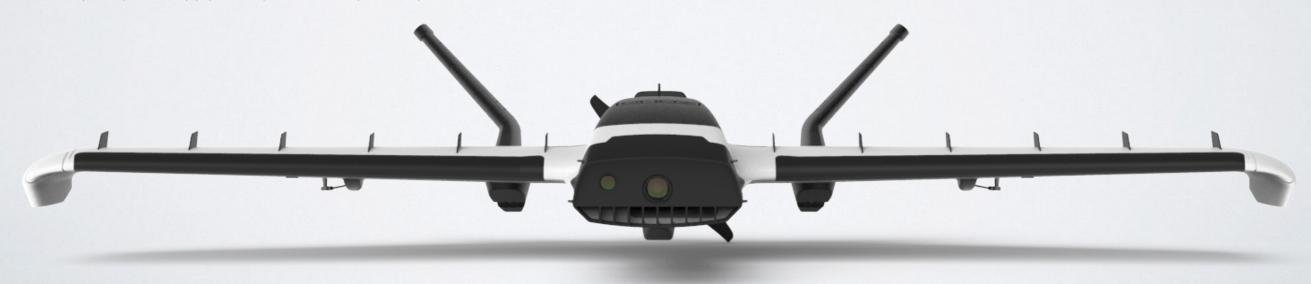

## Features

- Precision is the name of the game: Thanks to its revolutionary and careful design, the plane performs and looks like no other wing in the market.
- Small size airframe optimized for long range and portability... not to mention the COOL factor!
- · Carefully chosen airfoil gives the aircraft an incredible lift power and excellent handling
- Detachable wing and vertical fins make it portable for an easy transport and deploy
- Keeping the tradition: Dart means swept-forward wing and swept-forward wing means stylish design and natural stability in turns and low speeds
- Fly Green: New ZOHD's exclusive BEPP material isn't only crash resistance, but even more important: 100% biodegradable. Future generations will thank you for that.
- Light-weight composite hard nose for better protection of your expensive camera gear
- Multi-camera nose: Compatible with 99% of the FPV and HD cameras in the market: Runcam HD, 2, 3S, Swift, Split, GoPro H4-5-6-7, Session and much more!
- Reversed wingtips, provide more lift force and ensure a super efficient wing surface
- Vortex generators for improving lift efficiency and gain higher control at low speeds. Use them straight and you will have even better Yaw stability!
- Load it as much you want with a huge equipment bay!
- Computer designed optimized air flow pod, that maximizes cooling, reducing the risk of crashes for overheated electronics
- Impact resistant protection cover for main wings leading edge and landing skids
- Built-in carbon fiber tube inside main wings for enhanced performance and rigidity
- Exclusive VTX / RX bays with excellent air flow and away from interferences
- Full spare parts supply, worry free fun. Fly it like you stole it!

This is it! ZOHD Dart XL Extreme is ready to hit the skies around the world, and this is just the beginning... join us in this incredible adventure.

Specifications

- Material: Biodegradable BEPP
- Wingspan: 1000mm (39.37")
- Length: 596mm (23.46")
- Flying speed: 25-100+km/h
- Motor: 2216-1300KV
- ESC: 30A w/5V 3A BEC
- Servos: 9g Metal Gear Digital
- Prop: 9X4.5
- Recommended Battery: 4S 3300mAh
- Wing area: 19.8dm<sup>2</sup>
- Wing load: 60.6g/dm<sup>2</sup> (Max.)
- Recommended Max. Flying weight: I 200g
- Max. Flying time: 40 minutes (with recommended battery)