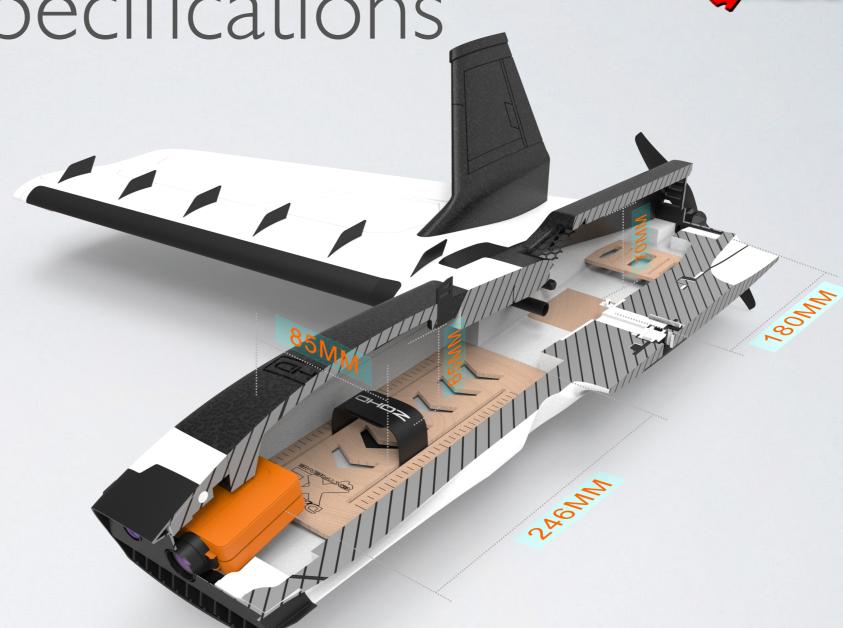

This is it! ZOHD Dart XL Extreme is ready to hit the skies around the world, and this is just the beginning... join us in this incredible adventure.

Specifications

- Material: Biodegradable BEPP
- Wingspan: 1000mm (39.37")
- Length: 596mm (23.46")
- Flying speed: 25-100+km/h
- Motor: 2216-1300KV
- ESC: 30A w/5V 3A BEC
- Servos: 9g Metal Gear Digital
- Prop: 9X4.5
- Recommended Battery: 4S 3300mAh
- Wing area: 19.8dm<sup>2</sup>
- Wing load: 60.6g/dm<sup>2</sup> (Max.)
- Recommended Max. Flying weight: I 200g
- Max. Flying time: 40 minutes (with recommended battery)