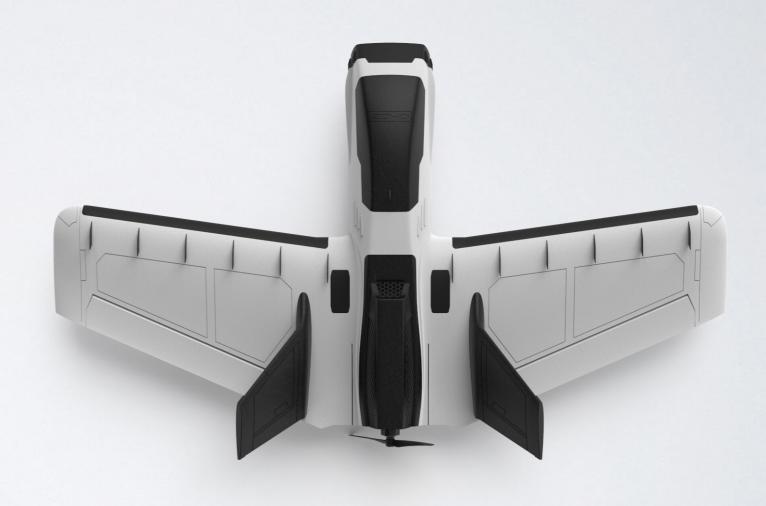

## Features

- Precision is the name of the game: Thanks to its revolutionary and careful design, the plane performs and looks like no other wing in the market.
- Small size airframe optimized for long range and portability... not to mention the COOL factor!
- · Carefully chosen airfoil gives the aircraft an incredible lift power and excellent handling
- Detachable wing and vertical fins make it portable for an easy transport and deploy
- Keeping the tradition: Dart means swept-forward wing and swept-forward wing means stylish design and natural stability in turns and low speeds
- Fly Green: New ZOHD's exclusive BEPP material isn't only crash resistance, but even more important: 100% biodegradable. Future generations will thank you for that.
- Light-weight composite hard nose for better protection of your expensive camera gear
- Multi-camera nose: Compatible with 99% of the FPV and HD cameras in the market: Runcam HD, 2, 3S, Swift, Split, GoPro H4-5-6-7, Session and much more!
- Reversed wingtips, provide more lift force and ensure a super efficient wing surface
- Vortex generators for improving lift efficiency and gain higher control at low speeds. Use them straight and you will have even better Yaw stability!
- Load it as much you want with a huge equipment bay!
- Computer designed optimized air flow pod, that maximizes cooling, reducing the risk of crashes for overheated electronics
- Impact resistant protection cover for main wings leading edge and landing skids
- Built-in carbon fiber tube inside main wings for enhanced performance and rigidity
- Exclusive VTX / RX bays with excellent air flow and away from interferences
- Full spare parts supply, worry free fun. Fly it like you stole it!

This is it! ZOHD Dart XL Extreme is ready to hit the skies around the world, and this is just the beginning... join us in this incredible adventure.

Specifications

- Material: Biodegradable BEPP
- Wingspan: 1000mm (39.37")
- Length: 596mm (23.46")
- Flying speed: 25-100+km/h
- Motor: 2216-1300KV
- ESC: 30A w/5V 3A BEC
- Servos: 9g Metal Gear Digital
- Prop: 9X4.5
- Recommended Battery: 4S 3300mAh
- Wing area: 19.8dm<sup>2</sup>
- Wing load: 60.6g/dm<sup>2</sup> (Max.)
- Recommended Max. Flying weight: I 200g
- Max. Flying time: 40 minutes (with recommended battery)