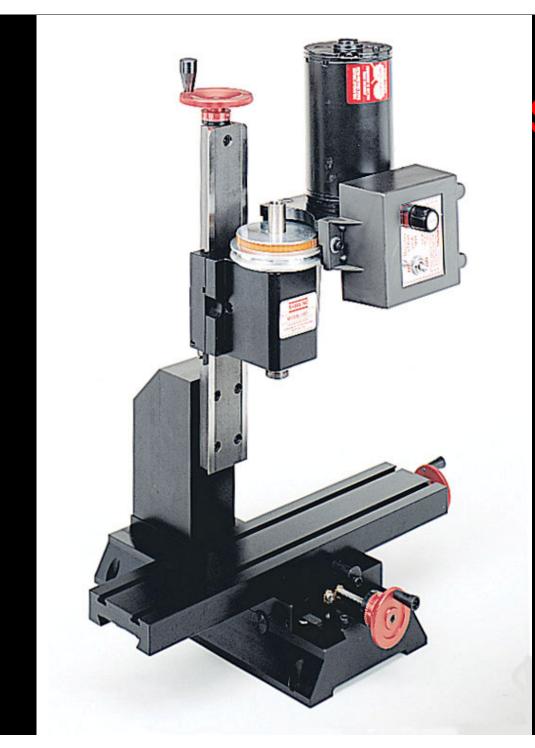

Sherline Model 5000 Milling Machine

5400A Mill with Accessory Package

Column saddle with Headstock removed