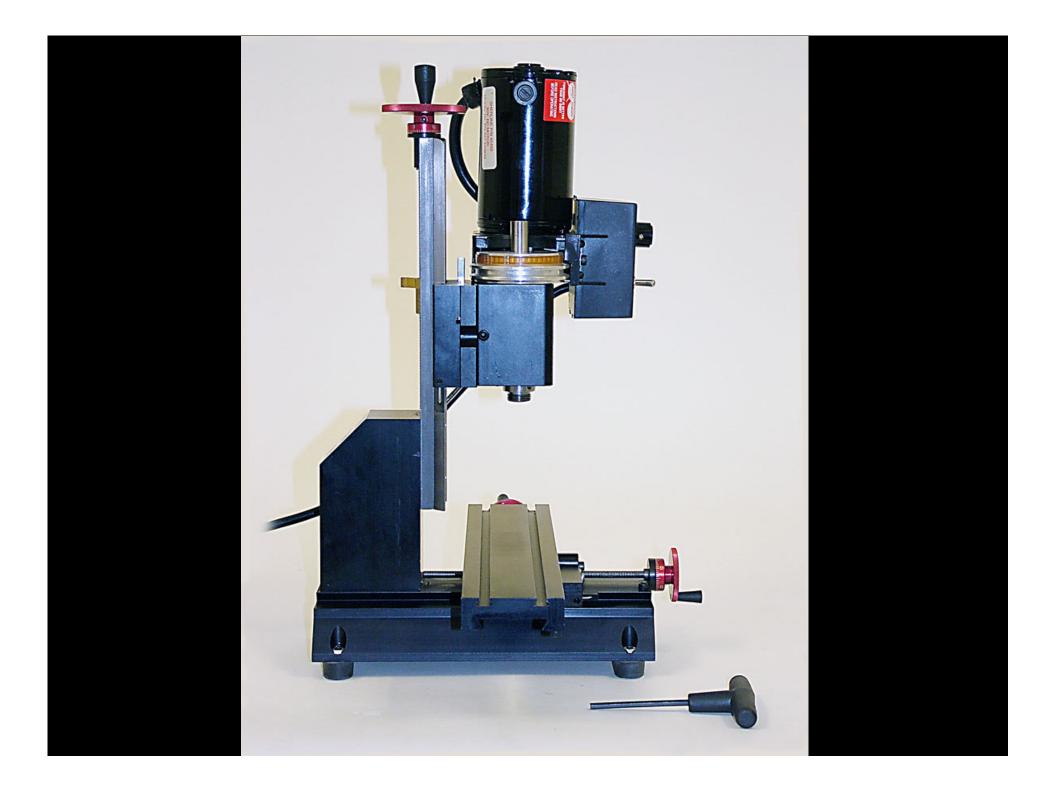

Sherline Model 5000 Milling Machine

5400A Mill with Accessory Package

Column saddle with Headstock removed

## 5000 (5100) Mill Specifications

|   |                              | 8 00" (000 mm)               |
|---|------------------------------|------------------------------|
| • | Clearance—table to spindle   | 8.00" (203 mm)               |
| • | Throat                       | 2.25" (50 mm)                |
| • | X-Axis Travel                | 8.38" (213 mm)               |
| • | Y-Axis Travel                | 3.00" (76 mm)                |
| • | Z-Axis Travel                | 6.25" (159 mm)               |
| • | Spindle nose external thread | 3/4 -16                      |
| • | Spindle nose internal taper  | #1 Morse                     |
| • | Spindle through hole         | .405" (10 mm)                |
| • | Handwheel Graduations        | .001" (.01 mm)               |
| • | Table Size                   | 2.75" x 13" (70 mm x 330 mm) |
| • | Electronically controlled    |                              |
|   | spindle speed range          | 70-2800 RPM                  |
| • | Width overall                | 14.75" (375 mm)              |
| • | Depth overall                | 11.75" (298 mm)              |