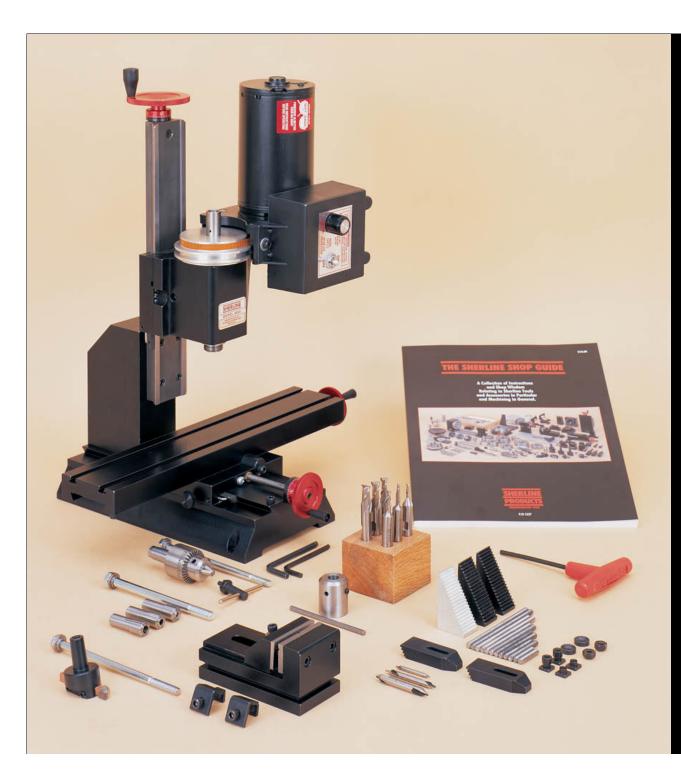

Sherline Model 5000 Milling Machine

5400A Mill with Accessory Package

Column saddle with Headstock removed