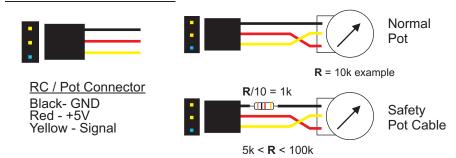

# **Vyper Motor Control Setup Guide**



# Configuration Switch Setting



### RC / Pot Connection



## **Limit Switch Operation**



# **Calibrate Button Operation**



#### Calibrate RC

- Center sticks
- 2. Press & hold Cal button
- 3. STAT goes out, release button
- 4. Move Sticks to max travel
- 5. Press & release to store

#### Calibrate Pot

- 1. Press & hold Cal button
- 2. STAT goes out, release button
- 3. Move Sticks to max travel
- 4. Press & release to store

### **LED Indicators**



#### Status LED

Blink Red = Error Solid Green = Good Status Blink Green = Calibrate Mode

#### Spd/Dir LED

OFF = zero speed Green = Forward Red = Reverse Brighter = Faster

For full user manual go to www.robotpower.com/downloads/