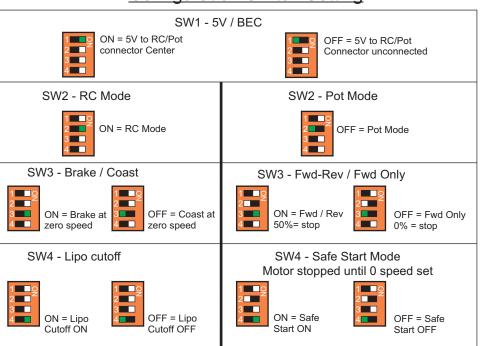

# **Vyper Motor Control Setup Guide**



# Configuration Switch Setting



### RC / Pot Connection



## **Limit Switch Operation**



# **Calibrate Button Operation**



#### Calibrate RC

- Center sticks
- 2. Press & hold Cal button
- 3. STAT goes out, release button
- 4. Move Sticks to max travel
- 5. Press & release to store

#### Calibrate Pot

- 1. Press & hold Cal button
- 2. STAT goes out, release button
- 3. Move Sticks to max travel
- 4. Press & release to store

### **LED Indicators**



#### Status LED

Blink Red = Error Solid Green = Good Status Blink Green = Calibrate Mode

#### Spd/Dir LED

OFF = zero speed Green = Forward Red = Reverse Brighter = Faster

For full user manual go to www.robotpower.com/downloads/