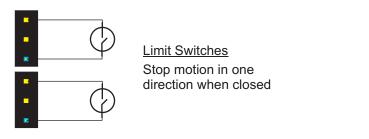

# **Vyper Motor Control Setup Guide**



# Configuration Switch Setting



### RC / Pot Connection



## **Limit Switch Operation**



# **Calibrate Button Operation**



#### Calibrate RC

- Center sticks
- 2. Press & hold Cal button
- 3. STAT goes out, release button
- 4. Move Sticks to max travel
- 5. Press & release to store

#### Calibrate Pot

- 1. Press & hold Cal button
- 2. STAT goes out, release button
- 3. Move Sticks to max travel
- 4. Press & release to store

### **LED Indicators**



#### Status LED

Blink Red = Error Solid Green = Good Status Blink Green = Calibrate Mode

#### Spd/Dir LED

OFF = zero speed Green = Forward Red = Reverse Brighter = Faster

For full user manual go to www.robotpower.com/downloads/