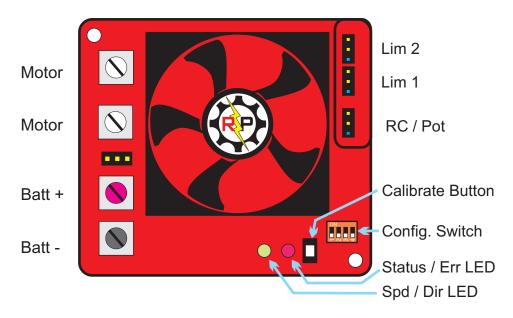

# **Vyper Motor Control Setup Guide**

# **Calibrate Button Operation**

### **LED Indicators**

#### Status LED

Blink Red = Error Solid Green = Good Status Blink Green = Calibrate Mode

#### Spd/Dir LED

OFF = zero speed Green = Forward Red = Reverse Brighter = Faster

For full user manual go to www.robotpower.com/downloads/