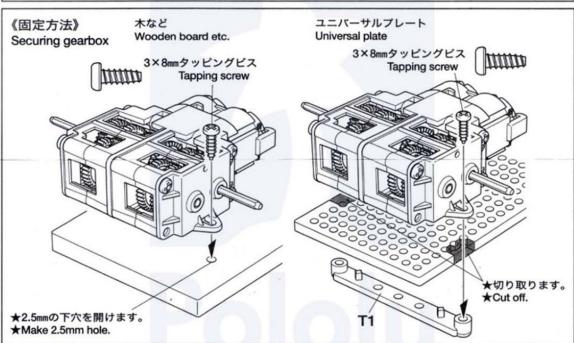

## 《組み立てる前に用意する物》ITEMS REQUIRED FOR ASSEMBLY

- サドライバー (大) +Screwdriver (large)

●カッターナイフ Modeling knife

- ●組み合わせるギヤによって、ギヤ比を変化させ、 高速から低速まで4種類のギヤ比を選べるギヤ ボックスです。ギヤ比を決めてから組み立てて ください。
- This set can be assembled for 4 different gear ratio. Select one according to your application before commencing assembly. Gear ratio can be altered from 12.7:1 to 344.2:1 by gear combinations.