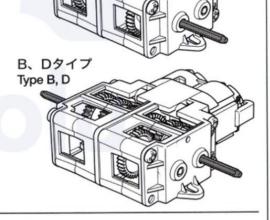

| タイプ<br>Type | ギヤ比<br>Gear ratio | 回転トルク<br>Torque | 回転数<br>Rotations |
|-------------|-------------------|-----------------|------------------|
| Α           | 12.7:1            | 94 gf • cm      | 1039 rpm         |
| В           | 38.2:1            | 278 gf • cm     | 345 rpm          |
| С           | 114.7 : 1         | 809 gf • cm     | 115 rpm          |
| D           | 344.2 : 1         | 2276 gf • cm    | 38 rpm           |

- ●3V電源における出力軸の実測トルクです。
- ■Torque of type FA-130 motor (3V)

ピニオンギヤ (紫) Pinion gear(Purple)

G1

G2 34T/12T

クラウンギヤ(黄)

Crown gear (Yellow)

2段ギヤ(青) 2-step gear (Blue)

G3 now 36T/12T

ファイナルギヤ(黄) Final gear (Yellow)

www.pololu.com

- ●電源は3Vでご使用ください。
- ●記載されている性能以上での使用はトラブルの原因 になりますので避けてください。
- ●回転しているギヤやシャフトに手を触れないでください。指をはさんだりして危険です。 また、可動部を押さえつけたり、止めたりしないでく

万一、不良や不足部品などありました場合は、 当社カスタマーサービスまでご連絡ください。