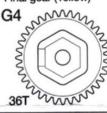

- ●3V電源における出力軸の実測トルクです。
- ■Torque of type FA-130 motor (3V)

ピニオンギヤ (紫) Pinion gear(Purple)

G1

G2 34T/12T

クラウンギヤ(黄)

Crown gear (Yellow)

2段ギヤ(青) 2-step gear (Blue)

G3 now 36T/12T