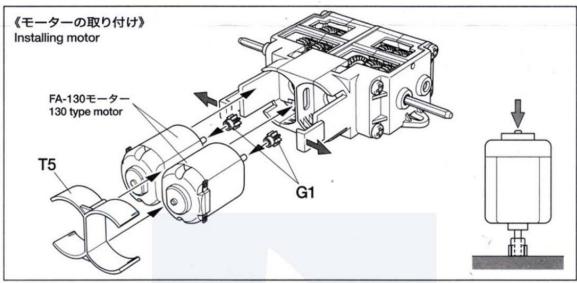

## 《組み立てる前に用意する物》ITEMS REQUIRED FOR ASSEMBLY

- サドライバー (大) +Screwdriver (large)

●カッターナイフ Modeling knife

- ●組み合わせるギヤによって、ギヤ比を変化させ、 高速から低速まで4種類のギヤ比を選べるギヤ ボックスです。ギヤ比を決めてから組み立てて ください。
- This set can be assembled for 4 different gear ratio. Select one according to your application before commencing assembly. Gear ratio can be altered from 12.7:1 to 344.2:1 by gear combinations.