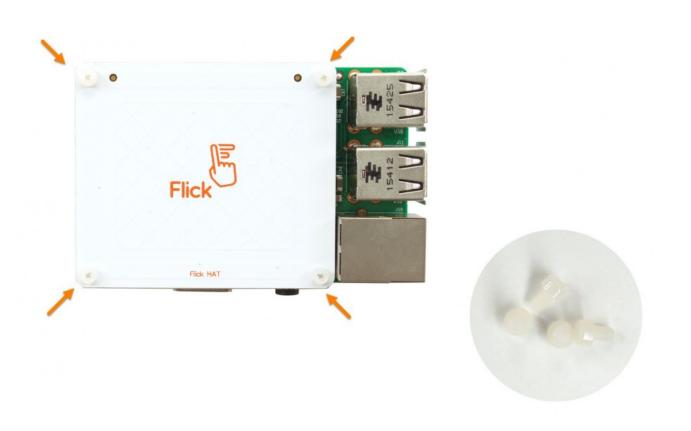

## **Board Assembly**

Step 1 - Unpack your Raspberry Pi.

**Step 2** - Install the spacers on the Raspberry Pi as shown here holding them with 4 plastic bolts from underneath the Pi.

The bolts should be screwed in with a PH0 screwdriver.

**Step 3** - Get the Flick HAT from its anti-static bag.

4 / 18

**Step 5** - Screw the last 4 plastic bolts to hold the Flick HAT in place.

If you have acquired the Flick HAT case please skip to the next Section – Flick HAT Case assembly (Coming soon).