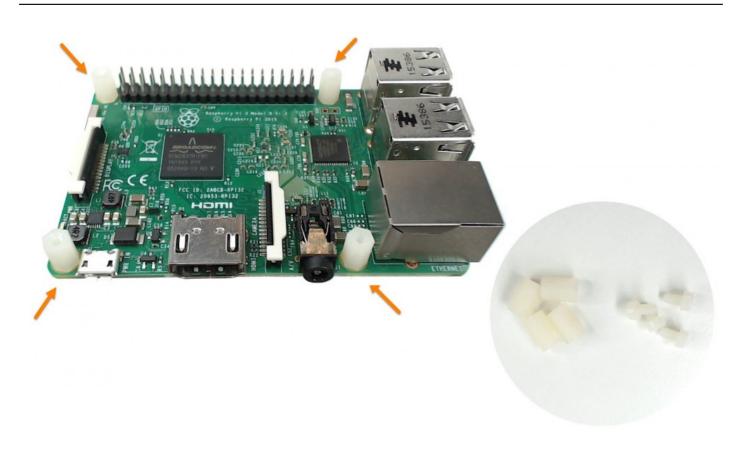

## **Board Assembly**

Step 1 - Unpack your Raspberry Pi.

**Step 2** - Install the spacers on the Raspberry Pi as shown here holding them with 4 plastic bolts from underneath the Pi.

The bolts should be screwed in with a PH0 screwdriver.