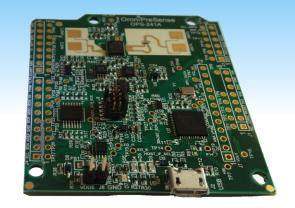

## OmniPreSense OPS241-A Short-Range Radar

OmniPreSense's OPS241-A is complete short-range Radar (SRR) solution providing motion detection, speed, and direction reporting. All radar signal processing is done on board and a simple API reports the processed data. Flexible control over the reporting format, sample rate, and module power levels are provided.

## **Applications**

- IoT Sensor
- Collision Avoidance
- Motion Detection
- Radar Gun
- Robotic Control
- Traffic Monitoring
- Security Monitor

**OPS241-A Module** 

**Detection Range** 

**Antenna Pattern** 