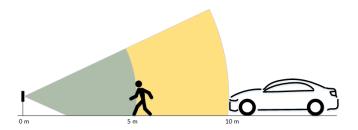

## **Features**

- 1-12m (3-40') detection range
- Speed reporting up to 138mph
- Speed accurate to within 0.5%
- Direction reporting (Inbound/Outbound)
- Wide 78° beam width (-3 dBm)
- USB interface
- Simple API control
- 1.4W Active power, 0.6W Idle power
- Small form factor 53 x 59 x 12 mm, 11g

## **Applications**

- IoT Sensor
- Collision Avoidance
- Motion Detection
- Radar Gun
- Robotic Control
- Traffic Monitoring
- Security Monitor

**OPS241-A Module** 

**Detection Range** 

**Antenna Pattern** 