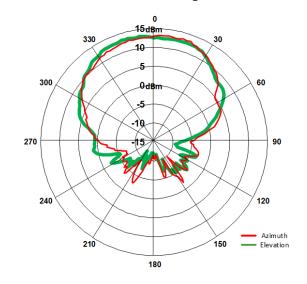

## **Features**

- 1-12m (3-40') detection range
- Speed reporting up to 138mph
- Speed accurate to within 0.5%
- Direction reporting (Inbound/Outbound)
- Wide 78° beam width (-3 dBm)
- USB interface
- Simple API control
- 1.4W Active power, 0.6W Idle power
- Small form factor 53 x 59 x 12 mm, 11g

## **Applications**

- IoT Sensor
- Collision Avoidance
- Motion Detection
- Radar Gun
- Robotic Control
- Traffic Monitoring
- Security Monitor

**OPS241-A Module** 

**Detection Range** 

**Antenna Pattern** 