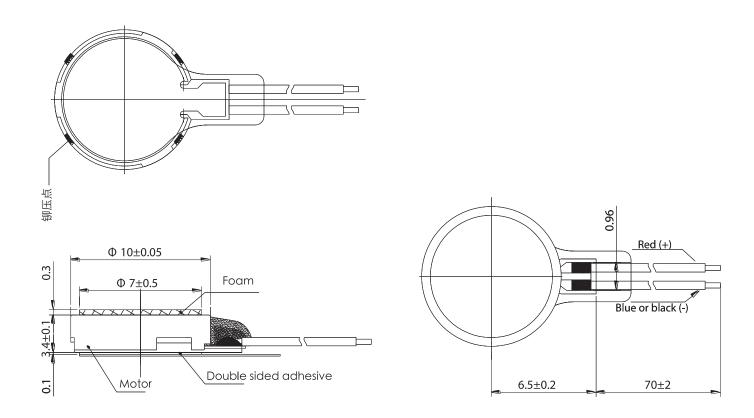

-----------------------|-----------------------|
| Direction of Rotation | CCW                   |
| Operating Voltage     | DC2.3V ~ 4.2V         |
| Operating Temperature | -20 °C ~ +60°C        |
| Storage Temperature   | -30°C ~ +70°C         |
| Rated Speed           | 12000 +/- 2000rpm     |
| Rated Current         | 75 +/- 20 mA MAX      |
| Stall Current         | 40 +/- 5 mA MAX       |
| Starting Voltage      | 2.3 V MAX             |
| Terminal Resistance   | 25Ω +/- 15%           |
|                       | 55Ω +/- 15% (Biphase) |
| Insulation Resistance | 10Ω                   |
| Vibration Strength    | 0.8G (Ave.) @3.0V     |
| Mechanical Noise      | Max50dB-A range @3.0V |
| Shaft Coherence       | Max 1.0kgf            |
| Bracket Coherence     | Max 1.0kgf            |