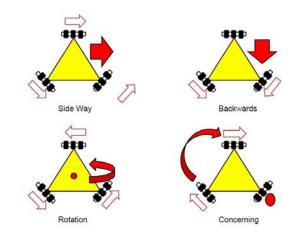

With the help of omni wheels, robot kit can move to all direction by changing the velocity and direction of each wheel without changing its orientation.

# **Co-effect of Omni Wheels:**