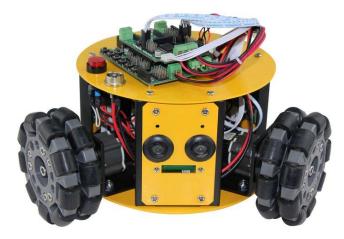

# **NEXUS**3WD 100mm Omni Wheel MinirobotMobile Robot Kit 10016

This is a 3 omni wheels drive mini mobile robot kit. It capable of moving in any direction by changing the velocity and direction of each wheel without changing its orientation. It includes microcontroller, IO expansion board, DC motor with encoder, ultrasonic sensors. With pre-drilled screw holes it can be easily extended. The 3WD 100mm Omni Wheel Mini Mobile Robot Kit is very appropriate to use in educational institutions.

- 3 wheel drive
- Omni wheel
- Aluminum alloy fram
- Capable of rotation and side way
- Includes Ultrasonic sensors
- With Arduino microcontroller and IO expansion board
- Programmable with C, C++

With the help of omni wheels, robot kit can move to all direction by changing the velocity and direction of each wheel without changing its orientation.