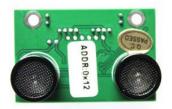

Arduino 328 is a microcontroller board. The USB port can be used for download of own programs and for transmitting data to the PC.

The Ultrasonic Range Finder is the sensor that can give your robot a picture from his surroundings.