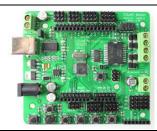

Arduino 328 is a microcontroller board. The USB port can be used for download of own programs and for transmitting data to the PC.

The Ultrasonic Range Finder is the sensor that can give your robot a picture from his surroundings.