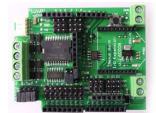

#### Parts included

- 100mm Omni-wheel X 3
- DC Motor with encoder X 3
- Arduino 328 Controller
- Arduino IO Expansion
- Ultrasonic Range Finders X 3
- 12V NI-MH Battery X 1
- 12V Charger

Arduino IO Expansion is a sensor expansion board. The controller board is programmed from the PC in C, C++ programming language.