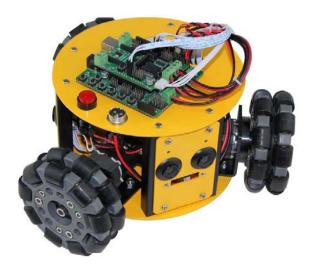

# **NEXUS**3WD 100mm Omni Wheel MinirobotMobile Robot Kit 10016

This is a 3 omni wheels drive mini mobile robot kit. It capable of moving in any direction by changing the velocity and direction of each wheel without changing its orientation. It includes microcontroller, IO expansion board, DC motor with encoder, ultrasonic sensors. With pre-drilled screw holes it can be easily extended. The 3WD 100mm Omni Wheel Mini Mobile Robot Kit is very appropriate to use in educational institutions.

#### Parts included

- 100mm Omni-wheel X 3
- DC Motor with encoder X 3
- Arduino 328 Controller
- Arduino IO Expansion
- Ultrasonic Range Finders X 3
- 12V NI-MH Battery X 1
- 12V Charger

Arduino IO Expansion is a sensor expansion board. The controller board is programmed from the PC in C, C++ programming language.