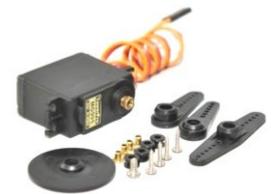

## RB-Nex-40 Metal Gear Continuous Rotation Tower Pro Servo

The 360 Degree Rotation Metal Gear Servo Motor is a double bearing, coreless, metal gear, standard torque 360 degree rotation servo motor. It is suitable for mobile robot driven motor. Also, it can be use for wheeled and perfect for medium-sized electric airplanes, helicopter or mini mobile robot kit, etc. This servo motor comes with a number of various servo horns and arms with mounting hardware.