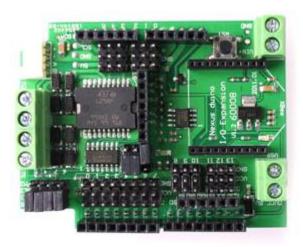

### **Arduino IO Expansion**

# **Descriptions**

The 4WD Omni-Directional Arduino Compatible Mobile Robot Kit includes the Arduino IO Expansion V1.2 and gives you extra ease to connect device such as sensors, servo and RS485 device.

This sensor expansion board is able to easily connect a number of commonly used sensors.

### **Features**

- 14 steering gear interface
- 8 analog IO port and power
- 6 PWM interface
- 1 servo external power supply terminal
- 5 External power supply input pin
- RS485 interface
- Reset button
- Wireless data-transmission interface