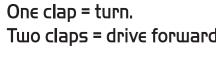

## microbric

Sumo wrestle Edison will seek his opponent and push him out of the track borders.

Bounce in borders Edison will stay inside the track borders.

Clap controlled driving
One clap = turn.
Two claps = drive forward.

microbric

Edison will seek his opponent and push him out of the track borders.

Bounce in borders

Edison will stay inside the track borders.

Clap controlled driving
One clap = turn.
Two claps = drive forward.