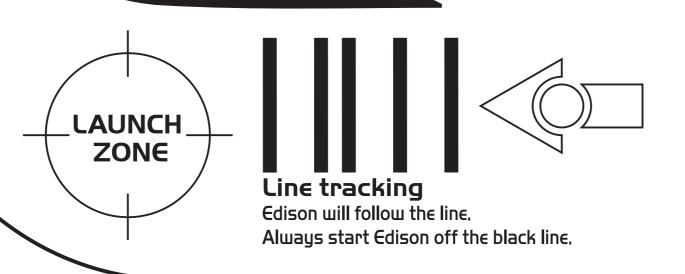

Avoid obstacles

Edison will use infrared light to detect and avoid obstacles in his path.

Follow torch
Use a torch/flash light to guide Edison.