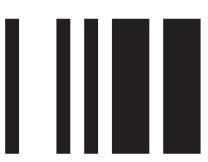

## Barcode reading

- Step I. Place Edison facing the barcode on the right side.
- Step 2. Press record (round button) three times.
- Step 3. Edison will drive forward and scan the barcode.
- Step 4. Press play (triangle button). To stop Edison press stop (square button).

## Barcode reading

- Step 1. Place Edison facing the barcode on the right side.
- Step 2. Press record (round button) three times.
- Step 3. Edison will drive forward and scan the barcode.
- Step 4. Press play (triangle button).

To stop Edison press stop (square button).