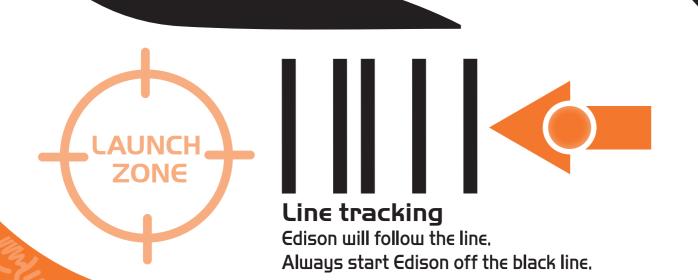

oid obstacles

Edison will use infrared light to detect and avoid obstacles in his path.



Follow torch
Use a torch/flash light to guide Edison.





## Barcode reading

- Step I. Place Edison facing the barcode on the right side.
- Step 2. Press record (round button) three times.
- Step 3. Edison will drive forward and scan the barcode.
- Step 4. Press play (triangle button). To stop Edison press stop (square button).







microbric



Edison will seek his opponent and push him out of the track borders.



Bounce in borders

Edison will stay inside the track borders.



Clap controlled driving
One clap = turn.
Two claps = drive forward.



Avoid obstacles Edison will use infrared light to detect and avoid obstacles in his path.



Follow torch Use a torch/flash light to guide Edison.



## Barcode reading

- Step 1. Place Edison facing the barcode on the right side.
- Step 2. Press record (round button) three times.
- Step 3. Edison will drive forward and scan the barcode.
- Step 4. Press play (triangle button).

To stop Edison press stop (square button).