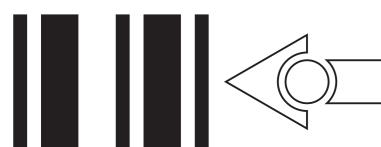

## microbric

Sumo wrestle Edison will seek his opponent and push him out of the track borders.

Bounce in borders Edison will stay inside the track borders.

Clap controlled driving
One clap = turn.
Two claps = drive forward.

microbric

Edison will seek his opponent and push him out of the track borders.

Bounce in borders

Edison will stay inside the track borders.

Clap controlled driving
One clap = turn.
Two claps = drive forward.