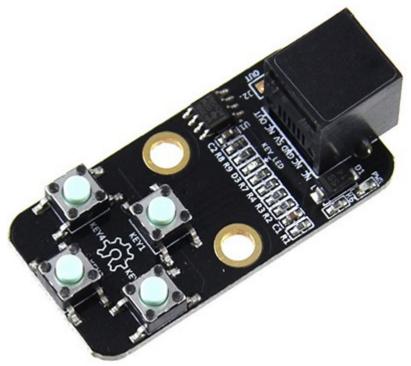

## RB-Mab-65 Makeblock Me 4 Buttons

Me 4 Button V1.0 is great for all kinds of projects, can work as function button or direction button to control your robots. There are 4 momentary buttons on the PCB board which have a great "click" to them. They all share an analog output and different analog values reflect different buttons. You can easily connect it to Me BaseBoard V1.0 or Me BaseShield V2.0 by 6 Pin RJ11 cable.

## **Features**

- Four friendly momentary tactile buttons
- A state indicator and a power indicator
- 16mm interval M4 mounting holes, compatible with Makeblock beams
- 2.54mm breakout pins for connecting with jumper wires
- Easy wiring with 6 Pin RJ11 interface