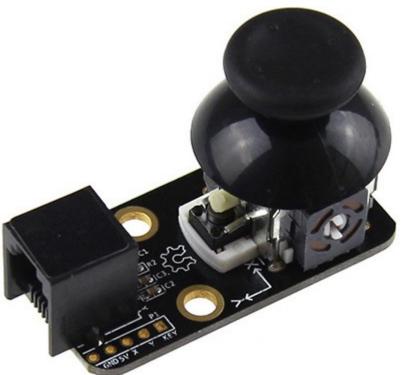

## RB-Mab-64 Makeblock Me 2 Axis Joystick

Me-Joystick V1.0 is a Me series module used for controlling your robot in the X-axis and Y-axis direction. It has a comfortable cup-type knob for you to move smoothly. Makeblock Me-Joystick V1.0 can easily be connected to Makeblock Me-BaseBoard V1.0 by 6P6C RJ11 cables.

## Features

- High quility joystick from ALPS
- Detect X-axis & Y-axis movement and output analog values
- smoothly movement and spring return to center
- 16mm interval M4 mounting holes, compatible with Makeblock beams
- 2.54mmbreakout pins for connecting with jumper wires
- Easy wiring with 6 Pin RJ11 interface