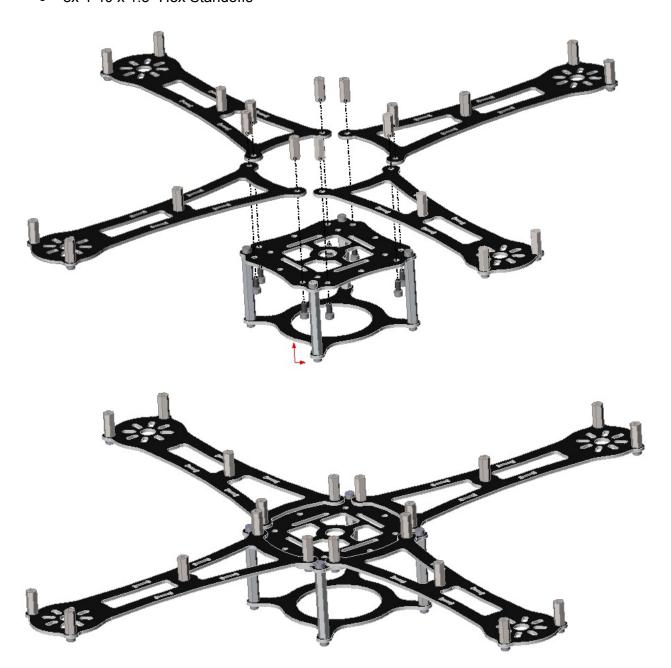

# **Landing Gear**

- 1x Landing Gear Sub-Assembly
- 1x Bottom Center Plate
- 4x 4-40 x 1/4" Socket Head Cap Screws

Note: This is the best time to add the battery strap to the plate.

#### **Body Sub-Assembly**

- 4x Arm Sub-Assemblies
- 1x Landing Gear Sub-Assembly
- 8x 4-40 x 1/4" Socket Head Cap Screws
- 8x 4-40 x 1.5" Hex Standoffs

#### **Top Center Plate Sub-Assembly**

- 4x 4-40 x 3/16" Socket Head Cap Screw
- 1x Top Center Plate
- 4x 4-40 x 1/4" Hex Standoff

Note: you can add the electronics (for example a MultiWii controller) at this stage using 4x 4-40 x 3/16" Socket Head Cap Screws.

# **Body Assembly**

- 8x 4-40 x 1/4" Socket Head Cap Screw
- 1x Top Center Plate Sub-Assembly