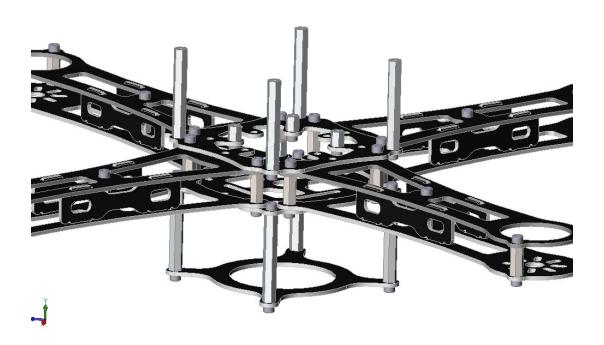

#### **Body Sub-Assembly**

- 4x Arm Sub-Assemblies
- 1x Landing Gear Sub-Assembly
- 8x 4-40 x 1/4" Socket Head Cap Screws
- 8x 4-40 x 1.5" Hex Standoffs

#### **Arm Sub-Assembly (Repeat 4x)**

- 3x 4-40 x 1/4" Socket Head Cap Screw
- 1x Top Arm Plate
- 2x Arm Supports

Note: If you are using a power distribution cable or power distribution board, you can insert it into the center of the drone at this step.

#### **Top Center Plate Sub-Assembly**

- 4x 4-40 x 3/16" Socket Head Cap Screw
- 1x Top Center Plate
- 4x 4-40 x 1/4" Hex Standoff

Note: you can add the electronics (for example a MultiWii controller) at this stage using 4x 4-40 x 3/16" Socket Head Cap Screws.