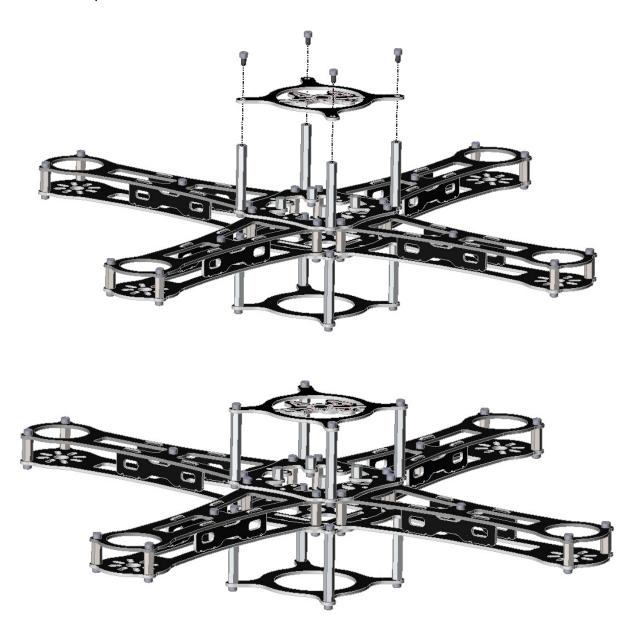

#### **Top Center Plate Sub-Assembly**

- 4x 4-40 x 3/16" Socket Head Cap Screw
- 1x Top Center Plate
- 4x 4-40 x 1/4" Hex Standoff

Note: you can add the electronics (for example a MultiWii controller) at this stage using 4x 4-40 x 3/16" Socket Head Cap Screws.

- 4x 4-40 x 1/4" Socket Head Cap Screw
- 1x Electronics Plate Sub-Assembly
- 4x 4-40 x 1.5" Hex Standoff

# **Body Assembly**

- 8x 4-40 x 1/4" Socket Head Cap Screw
- 1x Top Center Plate Sub-Assembly

# **Final Assembly**

- 4x 4-40 x 1/4" Socket Head Cap Screw
- 1x Top Protect Plate