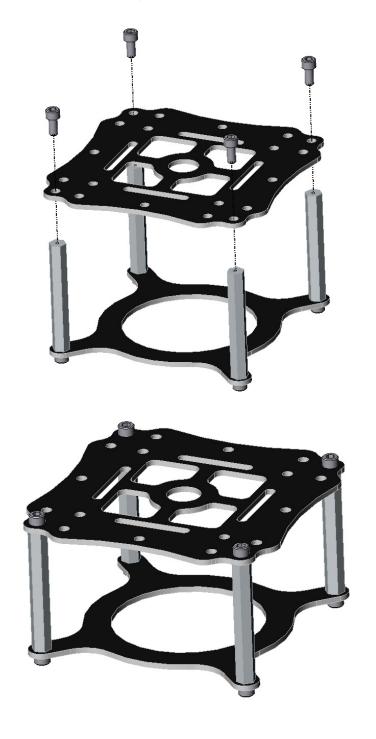

#### **Top Center Plate Sub-Assembly**

- 4x 4-40 x 3/16" Socket Head Cap Screw
- 1x Top Center Plate
- 4x 4-40 x 1/4" Hex Standoff

Note: you can add the electronics (for example a MultiWii controller) at this stage using 4x 4-40 x 3/16" Socket Head Cap Screws.

- 4x 4-40 x 1/4" Socket Head Cap Screw
- 1x Electronics Plate Sub-Assembly
- 4x 4-40 x 1.5" Hex Standoff

# **Body Assembly**

- 8x 4-40 x 1/4" Socket Head Cap Screw
- 1x Top Center Plate Sub-Assembly