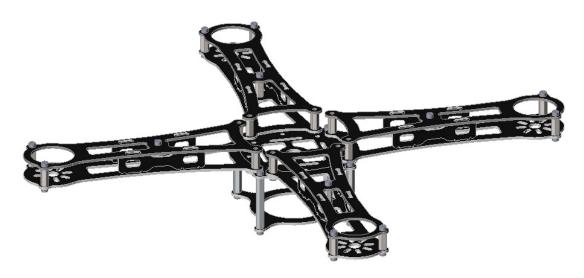

# **Final Assembly**

- 4x 4-40 x 1/4" Socket Head Cap Screw
- 1x Top Protect Plate