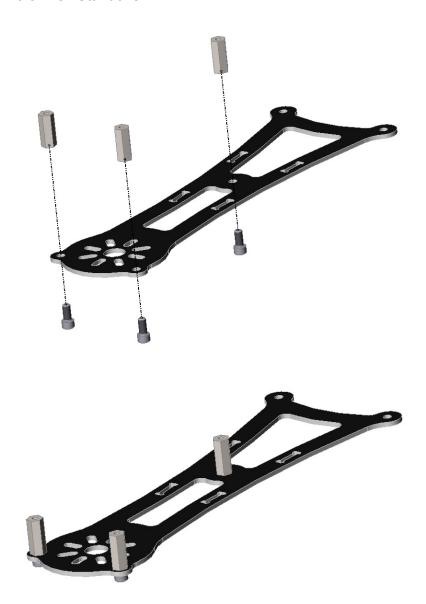

# **Arm Sub-Assembly (Build 3x)**

- 1x Bottom Arm Plate
- 3x 4-40 x 1/4" Socket Head Cap Screws
- 3x 4-40 x 0.5" Hex Standoffs

#### **Arm Sub-Assembly (Repeat 4x)**

- 3x 4-40 x 1/4" Socket Head Cap Screw
- 1x Top Arm Plate
- 2x Arm Supports

Note: If you are using a power distribution cable or power distribution board, you can insert it into the center of the drone at this step.