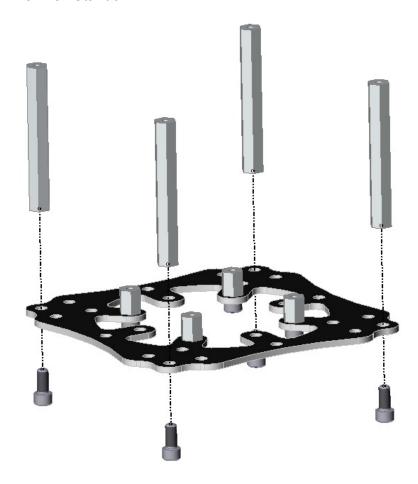

# **Arm Sub-Assembly (Build 3x)**

- 1x Bottom Arm Plate
- 3x 4-40 x 1/4" Socket Head Cap Screws
- 3x 4-40 x 0.5" Hex Standoffs

#### **Body Sub-Assembly**

- 4x Arm Sub-Assemblies
- 1x Landing Gear Sub-Assembly
- 8x 4-40 x 1/4" Socket Head Cap Screws
- 8x 4-40 x 1.5" Hex Standoffs