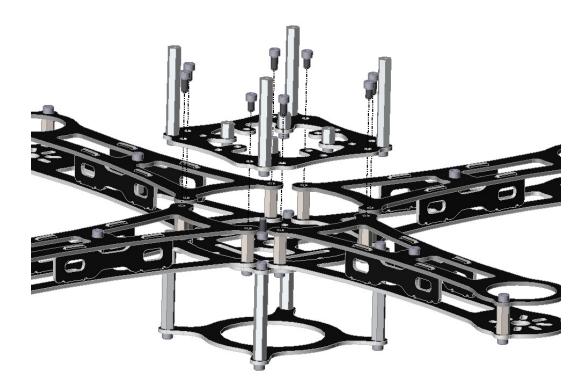

# **Body Assembly**

- 8x 4-40 x 1/4" Socket Head Cap Screw
- 1x Top Center Plate Sub-Assembly

# **Final Assembly**

- 4x 4-40 x 1/4" Socket Head Cap Screw
- 1x Top Protect Plate