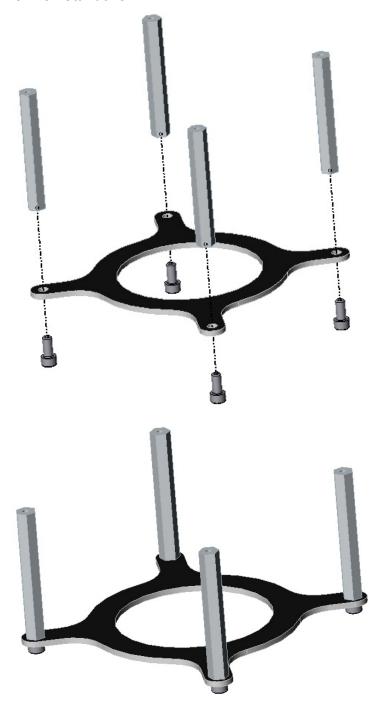

# **Landing Gear Sub-Assembly**

- 1x Landing Plate
- 4x 4-40 x 1/4" Socket Head Cap Screws
- 4x 4-40 x 1.5" Hex Standoffs

# **Landing Gear**

- 1x Landing Gear Sub-Assembly
- 1x Bottom Center Plate
- 4x 4-40 x 1/4" Socket Head Cap Screws

Note: This is the best time to add the battery strap to the plate.