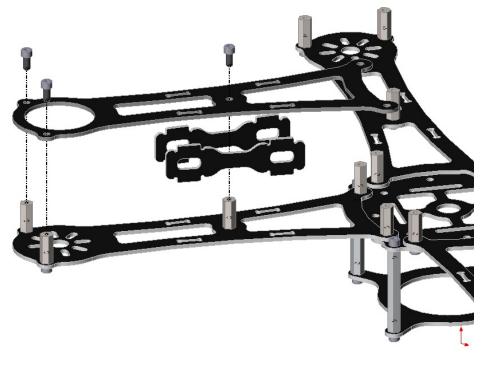

#### **Arm Sub-Assembly (Repeat 4x)**

- 3x 4-40 x 1/4" Socket Head Cap Screw
- 1x Top Arm Plate
- 2x Arm Supports

Note: If you are using a power distribution cable or power distribution board, you can insert it into the center of the drone at this step.

#### **Top Center Plate Sub-Assembly**

- 4x 4-40 x 3/16" Socket Head Cap Screw
- 1x Top Center Plate
- 4x 4-40 x 1/4" Hex Standoff

Note: you can add the electronics (for example a MultiWii controller) at this stage using 4x 4-40 x 3/16" Socket Head Cap Screws.