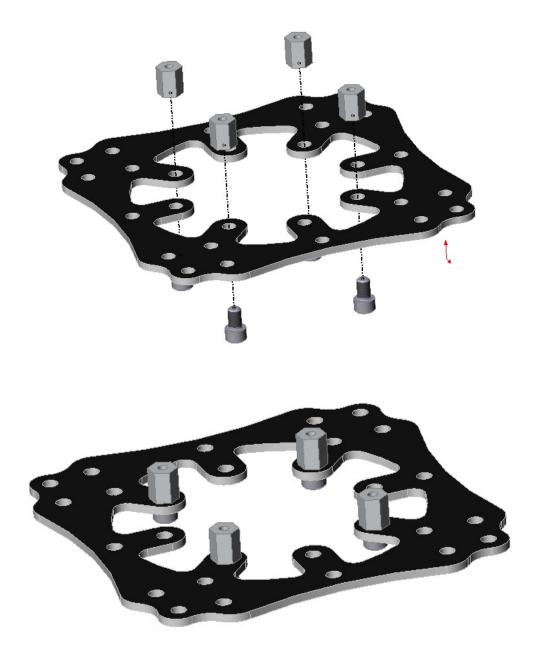

# **Landing Gear Sub-Assembly**

- 1x Landing Plate
- 4x 4-40 x 1/4" Socket Head Cap Screws
- 4x 4-40 x 1.5" Hex Standoffs

# **Landing Gear**

- 1x Landing Gear Sub-Assembly
- 1x Bottom Center Plate
- 4x 4-40 x 1/4" Socket Head Cap Screws

Note: This is the best time to add the battery strap to the plate.