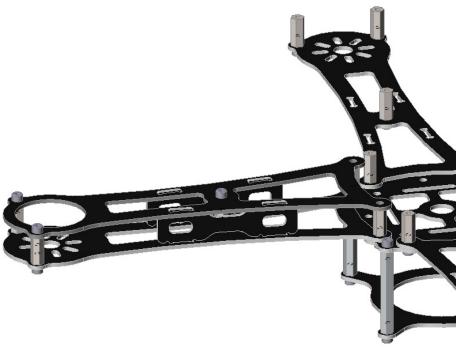

#### **Arm Sub-Assembly (Repeat 4x)**

- 3x 4-40 x 1/4" Socket Head Cap Screw
- 1x Top Arm Plate
- 2x Arm Supports

Note: If you are using a power distribution cable or power distribution board, you can insert it into the center of the drone at this step.