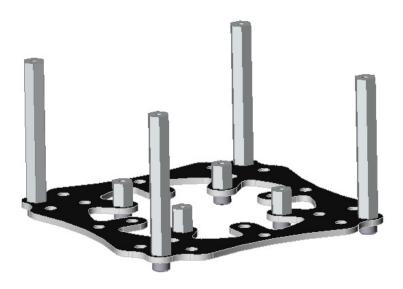

#### **Arm Sub-Assembly (Repeat 4x)**

- 3x 4-40 x 1/4" Socket Head Cap Screw
- 1x Top Arm Plate
- 2x Arm Supports

Note: If you are using a power distribution cable or power distribution board, you can insert it into the center of the drone at this step.

#### **Top Center Plate Sub-Assembly**

- 4x 4-40 x 3/16" Socket Head Cap Screw
- 1x Top Center Plate
- 4x 4-40 x 1/4" Hex Standoff

Note: you can add the electronics (for example a MultiWii controller) at this stage using 4x 4-40 x 3/16" Socket Head Cap Screws.