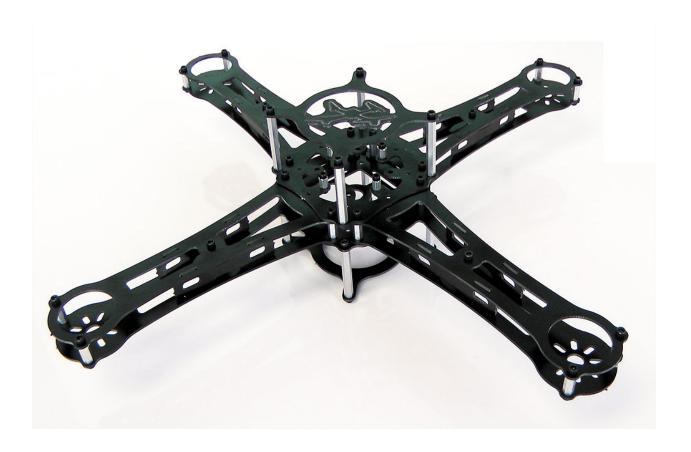

#### Crazy2Fly

The Lynxmotion Crazy2Fly multi-rotor UAV is a small, high performance quadcopter. The Crazy2Fly can be flown in either '+' or 'x' configurations. Don't let its simplicity and low cost fool you though - the Crazy2Fly lives by its name, and is capable of high speed aerial acrobatics and is a thrill to fly.