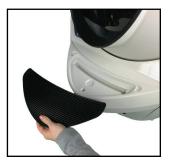

## INSTALLATION

- 1. On the Step of the Litter-Robot, peel up the black rubber Step Mat to reveal the mount for the Ramp.
- 2. Set the narrow end of the Ramp on the Step, so it rests in the recess.
- 3. Place the Step Mat in the recess on the top step of the Ramp.