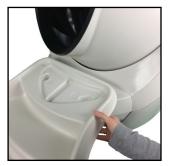

## INSTALLATION

- 1. On the Step of the Litter-Robot, peel up the black rubber Step Mat to reveal the mount for the Ramp.
- 2. Set the narrow end of the Ramp on the Step, so it rests in the recess.
- 3. Place the Step Mat in the recess on the top step of the Ramp.