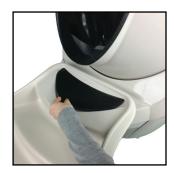

## INSTALLATION

- 1. On the Step of the Litter-Robot, peel up the black rubber Step Mat to reveal the mount for the Ramp.
- 2. Set the narrow end of the Ramp on the Step, so it rests in the recess.
- 3. Place the Step Mat in the recess on the top step of the Ramp.