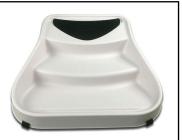

## **RAMP INSTALLATION GUIDE**

The Ramp fits in front of the Litter-Robot to create a gentle entrance for your cat and catch litter on the way out.

- Non-slip rubber feet
- Reduces litter tracking •
- Easy to clean
- Simple to install no tools required