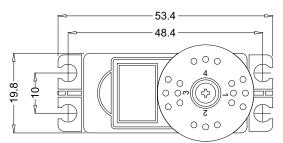

## ANNOUNCED SPECIFICATION OF HS-422 STANDARD DELUXE SERVO

1.TECHNICAL VALUES CONTROL SYSTEM OPERATING VOLTAGE RANGE OPERATING TEMPERATURE RANGE TEST VOLTAGE OPERATING SPEED STALL TORQUE OPERATING ANGLE DIRECTION CURRENT DRAIN DEAD BAND WIDTH CONNECTOR WIRE LENGTH DIMENSIONS WEIGHT

: +PULSE WIDTH CONTROL 1500usec NEUTRAL : 4.8V TO 6.0V : -20 T0 +60°C : AT 4.8V AT 6.0V : 0.21sec/60° AT NO LOAD 0.16sec/60° AT NO LOAD : 3.3kg.cm(45.82oz.in) 4.1kg.cm(56.93oz.in) : 45°/ONE SIDE PULSE TRAVELING 400usec : CLOCK WISE/PULSE TRAVELING 1500 TO 1900usec : 8mA/IDLE AND 150mA/NO LOAD RUNNING : 8usec : 300mm(11.81in)

: 40.6x19.8x36.6mm(1.59x0.77x1.44in)

: 45.5g(1.6oz)





## 2.FEATURES

3-POLE FERRITE MOTOR LONG LIFE POTENTIOMETER DUAL OILITE BUSHING INDIRECT POTENTIOMETER DRIVE

3.APPLICATIONS AIRCRAFT 20-60 SIZE 30 SIZE HELICOPTERS STEERING AND THROTTLE SERVO FOR CARS TRUCK AND BOATS