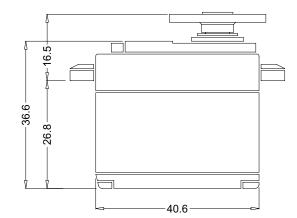

## ANNOUNCED SPECIFICATION OF HS-422 STANDARD DELUXE SERVO

1.TECHNICAL VALUES CONTROL SYSTEM OPERATING VOLTAGE RANGE OPERATING TEMPERATURE RANGE TEST VOLTAGE OPERATING SPEED STALL TORQUE OPERATING ANGLE DIRECTION CURRENT DRAIN DEAD BAND WIDTH CONNECTOR WIRE LENGTH DIMENSIONS WEIGHT

: +PULSE WIDTH CONTROL 1500usec NEUTRAL : 4.8V TO 6.0V : -20 T0 +60°C : AT 4.8V AT 6.0V : 0.21sec/60° AT NO LOAD 0.16sec/60° AT NO LOAD : 3.3kg.cm(45.82oz.in) 4.1kg.cm(56.93oz.in) : 45°/ONE SIDE PULSE TRAVELING 400usec : CLOCK WISE/PULSE TRAVELING 1500 TO 1900usec : 8mA/IDLE AND 150mA/NO LOAD RUNNING : 8usec : 300mm(11.81in)

: 40.6x19.8x36.6mm(1.59x0.77x1.44in)

: 45.5g(1.6oz)





## 2.FEATURES

3-POLE FERRITE MOTOR LONG LIFE POTENTIOMETER DUAL OILITE BUSHING INDIRECT POTENTIOMETER DRIVE

3.APPLICATIONS AIRCRAFT 20-60 SIZE 30 SIZE HELICOPTERS STEERING AND THROTTLE SERVO FOR CARS TRUCK AND BOATS