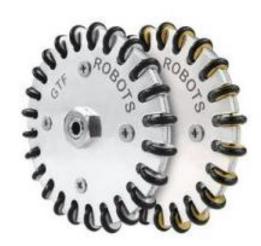

## Omni Directional Wheel SW-704

## Features:

- Multi-directional ability
- no need for turning around
- saving time and energy
- able to circle arrangement with only 3 wheels
- 3 cyclic arrangements.
- Light
- thin
- have a good friction with the surface

## Specifications:

- 70 mm Diameter
- 4 mm Hole size Omni wheel
- Roller wheels: Grade A-Steel / Grade B-Brass

Material: AluminumRoller Cover: Rubber

| Grade | Body            | Roller |
|-------|-----------------|--------|
| A     | CNC machine     | Steal  |
| В     | CNC machine     | Brass  |
| C     | non-CNC machine | Steal  |
| D     | non-CNC machine | Brass  |