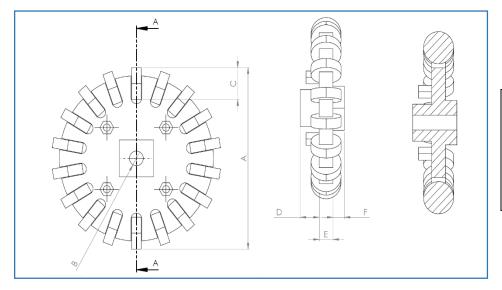

## Specifications:

- 70 mm Diameter
- 4 mm Hole size Omni wheel
- Roller wheels: Grade A-Steel / Grade B-Brass

Material: AluminumRoller Cover: Rubber

| Grade | Body            | Roller |
|-------|-----------------|--------|
| A     | CNC machine     | Steal  |
| В     | CNC machine     | Brass  |
| C     | non-CNC machine | Steal  |
| D     | non-CNC machine | Brass  |

| Model  | Grade | A (mm) | B (mm) | C(mm) | D (mm) | E (mm) | F (mm) | Weight (gr) |
|--------|-------|--------|--------|-------|--------|--------|--------|-------------|
| SW-704 | A-D   | 70     | 4      | 8     | 6      | 3      | 4      | 56          |