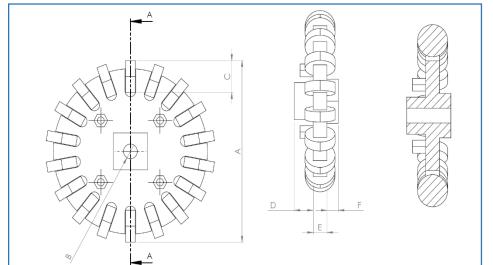

| Model  | Grade | A (mm) | B (mm)    | C (mm) | D (mm) | E (mm) | F(mm) | Weight (gr) |
|--------|-------|--------|-----------|--------|--------|--------|-------|-------------|
| SW-504 | A-D   | 50     | SW-504: 4 | 8      | 6      | 3      | 4     | 36          |