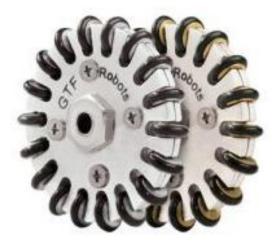

## **Omni Directional Wheel**

## SW-504

## Features:

- Multi-directional ability
- no need for turning around
- saving time and energy
- able to circle arrangement with only 3 wheels
- 3 cyclic arrangements.
- Light
- thin
- have a good friction with the surface

Specifications:

- 50 mm Diameter
- 4 mm Hole size Omni wheel
- Roller wheels: Grade A-Steel / Grade B-Brass
- Material: Aluminum
- Roller Cover: Rubber

| Grade | Body            | Roller |
|-------|-----------------|--------|
| А     | CNC machine     | Steal  |
| В     | CNC machine     | Brass  |
| С     | non-CNC machine | Steal  |
| D     | non-CNC machine | Brass  |