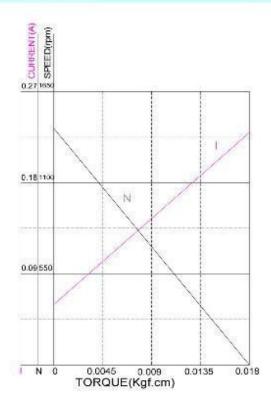

| Model        | Gear<br>ratio | Voltage<br>(V) | No Load        |                | Max Efficiency (%) |      |                    | Max Ouput (W)  |                |       | Stall              |                |
|--------------|---------------|----------------|----------------|----------------|--------------------|------|--------------------|----------------|----------------|-------|--------------------|----------------|
|              |               |                | Speed<br>(rpm) | Current<br>(A) | Speed<br>(rpm)     |      | Torque<br>(kgf.cm) | Speed<br>(rpm) | Current<br>(A) |       | Torque<br>(kgf.cm) | Current<br>(A) |
| FA-GM6-3V-25 | 25            | 3.0            | 1430           | 0.06           | 790                | 0.12 | 0.005              | 715            | 0.12           | 0.009 | 0.018              | 0.23           |