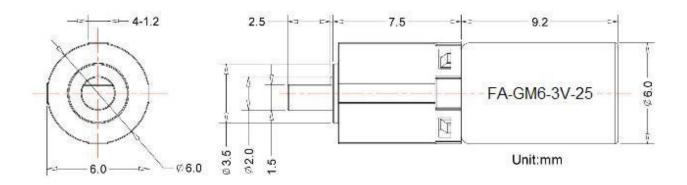

| Model        | Gear<br>ratio | Voltage<br>(V) | No Load        |                | Max Efficiency (%) |      |                    | Max Ouput (W)  |                |       | Stall              |                |
|--------------|---------------|----------------|----------------|----------------|--------------------|------|--------------------|----------------|----------------|-------|--------------------|----------------|
|              |               |                | Speed<br>(rpm) | Current<br>(A) | Speed<br>(rpm)     |      | Torque<br>(kgf.cm) | Speed<br>(rpm) | Current<br>(A) |       | Torque<br>(kgf.cm) | Current<br>(A) |
| FA-GM6-3V-25 | 25            | 3.0            | 1430           | 0.06           | 790                | 0.12 | 0.005              | 715            | 0.12           | 0.009 | 0.018              | 0.23           |