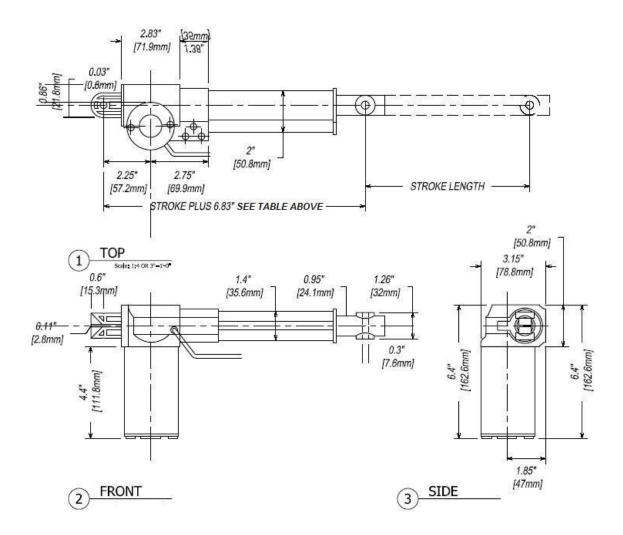

|  |
| IP Grade              | IP43                                                |  |
| Operation Temperature | -26degs C ~ 65degs C                                |  |
| Safety Certificate    | CE Certificate                                      |  |

## Hole to Hole dimensions:

| Stroke Length | Closed Length | Extended Length |
|---------------|---------------|-----------------|
| 3"            | 9.88"         | 12.88"          |
| 6"            | 12.88"        | 18.88"          |
| 9"            | 15.88"        | 24.88"          |
| 12"           | 18.88"        | 30.88"          |
| 18"           | 24.88"        | 42.88"          |
| 24"           | 30.88"        | 54.88"          |
| 30"           | 36.88"        | 66.88"          |





## Dimensions