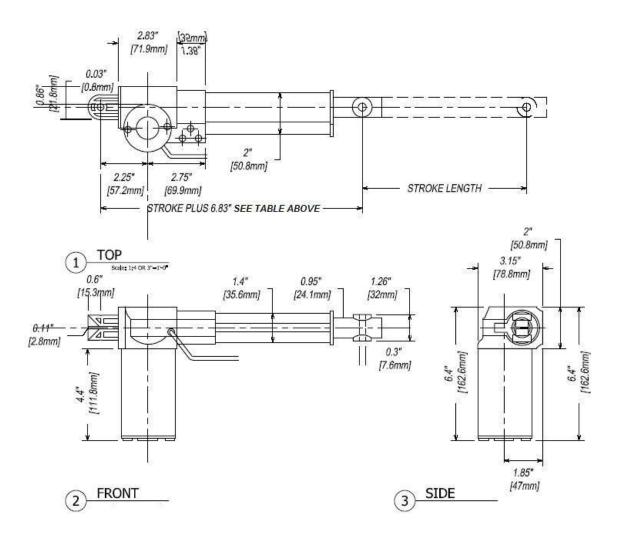

## Hole to Hole dimensions:

| Stroke Length | Closed Length | Extended Length |
|---------------|---------------|-----------------|
| 3"            | 9.88"         | 12.88"          |
| 6"            | 12.88"        | 18.88"          |
| 9"            | 15.88"        | 24.88"          |
| 12"           | 18.88"        | 30.88"          |
| 18"           | 24.88"        | 42.88"          |
| 24"           | 30.88"        | 54.88"          |
| 30"           | 36.88"        | 66.88"          |