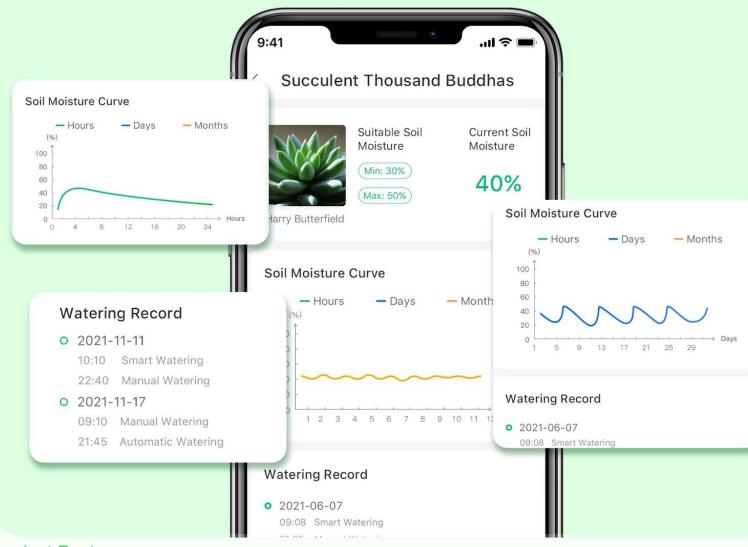

# Illustrating the plant soil moisture curves and recording the watering operations

Real-time display of environmental temperature & humidity and soil humidity