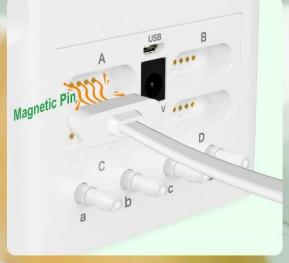

The sensor magnetic interface design makes the installation completed in 1 second

-

Available on iOS and Android Download the **GrowCube** APP for Mobile

| Product Name        | GrowCube      |
|---------------------|---------------|
| Product Dimensions  | 180*170*100mm |
| Power Supply        | 12V/2A        |
| Water Tank Capacity | 1.5L          |
| Designer            | Elecrow       |