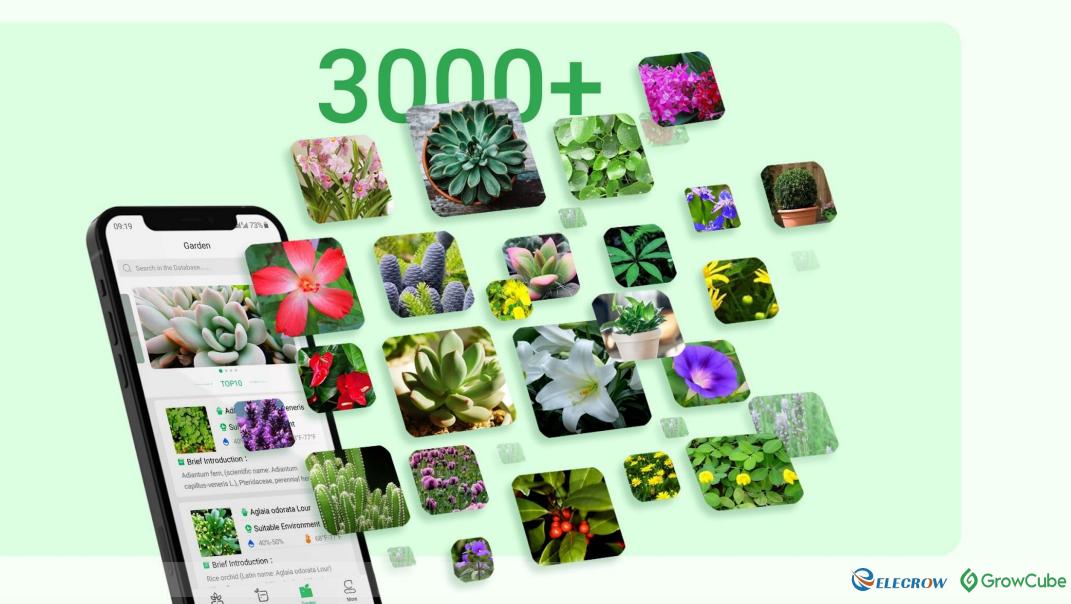

## Obtaining soil moisture data for plant growth in real-time by reliable soil moisture sensors

GrowCube

. .

**Product Feature** 

20%

40%

259

GrowCube APP contains more than 3000 kinds of plants growth humidity guidance data, keeping a comfortable growth humidity environment for the plant