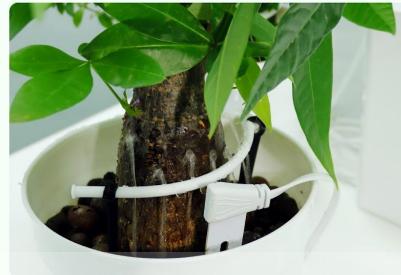

The sensor magnetic interface design makes the installation completed in 1 second

-

Available on iOS and Android Download the **GrowCube** APP for Mobile

| Product Name        | GrowCube      |
|---------------------|---------------|
| Product Dimensions  | 180*170*100mm |
| Power Supply        | 12V/2A        |
| Water Tank Capacity | 1.5L          |
| Designer            | Elecrow       |