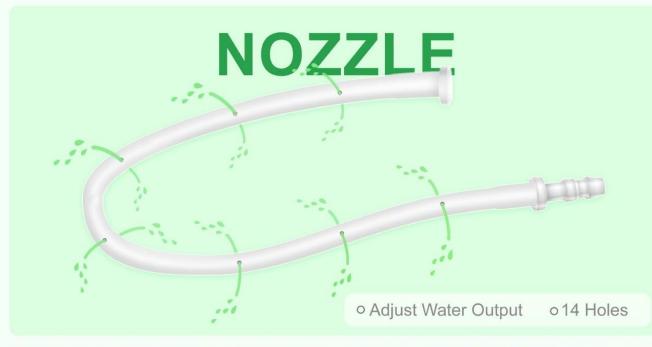

## Availability on external water supply is sufficient for large outdoor watering demand

GrowCube

• •

The original nozzle is suitable for various sizes of plant pots and rhizomes

Selecrow GrowCube

Simple and stylish appearance matches the watering scenarios in office, home and many other places