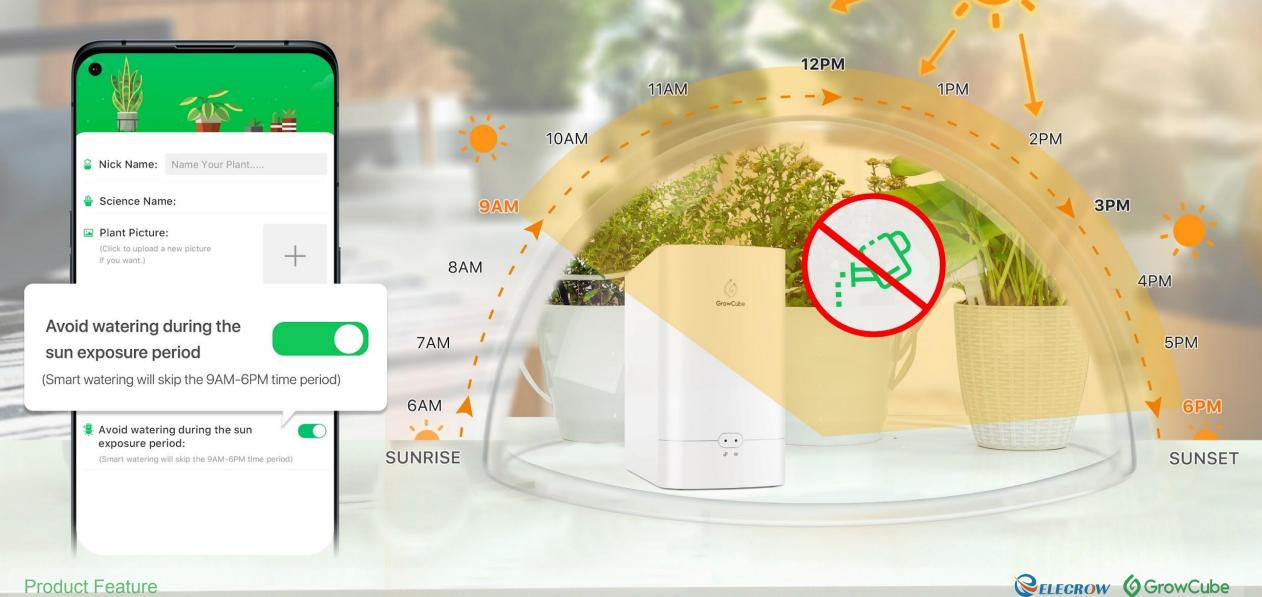

ct Introduction**

**GrowCube** is the world's first smart watering product based on four independent soil moisture sensors and water outlets, combined with exclusive APP, aiming to provide professional and easy watering methods for friends who grow plants.





Selecrow OGrowCube

#### **Product Introduction**





**Product Pictures** 





## Selecrow OGrowCube

**Product Pictures** 



**Product Pictures** 



## Obtaining soil moisture data for plant growth in real-time by reliable soil moisture sensors





GrowCube

. .



**Product Feature** 



20%

40%

259

GrowCube APP contains more than 3000 kinds of plants growth humidity guidance data, keeping a comfortable growth humidity environment for the plant



#### Alternative option to avoid watering during the sun exposure period



# Illustrating the plant soil moisture curves and recording the watering operations



Real-time display of environmental temperature & humidity and soil humidity



#### Dedicated plant diary for recording the growth process



15+ days

Seeds



#### Massive knowledge of plant maintenance for better cultivation of your lovely plants





Three watering modes, it also supports watering manually and timing quantitatively



## Availability on external water supply is sufficient for large outdoor watering demand

GrowCube

• •



The original nozzle is suitable for various sizes of plant pots and rhizomes











Selecrow GrowCube

Simple and stylish appearance matches the watering scenarios in office, home and many other places







GrowCube

Courtyard

Selecrow GrowCube

GrowCube A