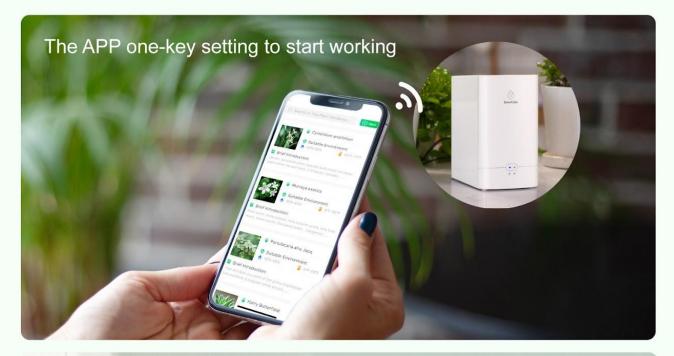

## Easy to use - only 3 steps

Connect soil moisture sensor and water pipe Insert the sensor and fix the nozzle near the rhizome

Download the GrowCube APP to start working