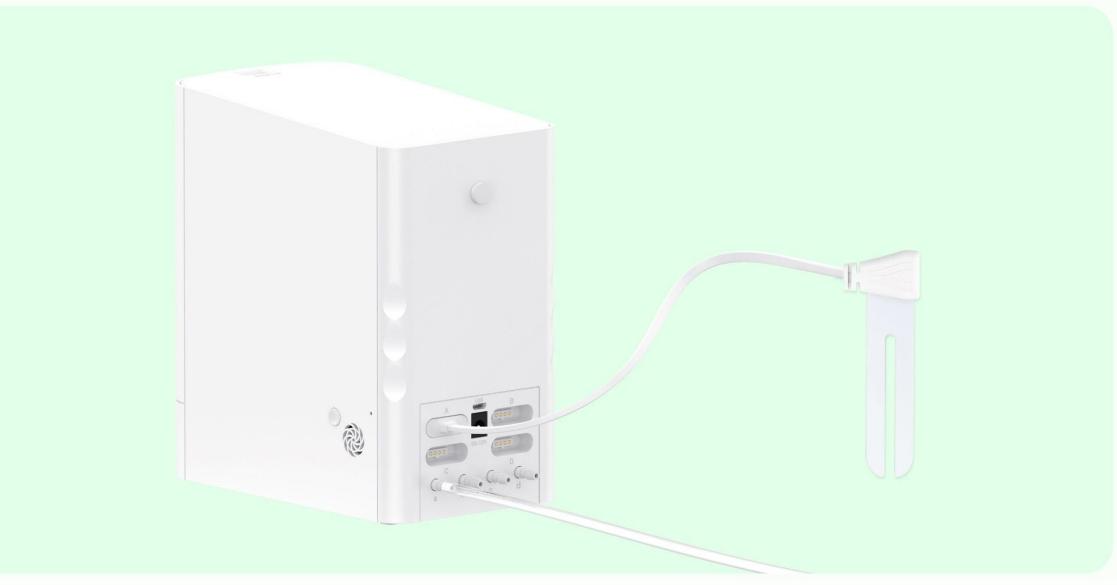

The sensor magnetic interface design makes the installation completed in 1 second

-

Available on iOS and Android Download the **GrowCube** APP for Mobile

| Product Name        | GrowCube      |
|---------------------|---------------|
| Product Dimensions  | 180*170*100mm |
| Power Supply        | 12V/2A        |
| Water Tank Capacity | 1.5L          |
| Designer            | Elecrow       |

## Easy to use - only 3 steps

Connect soil moisture sensor and water pipe Insert the sensor and fix the nozzle near the rhizome

Download the GrowCube APP to start working