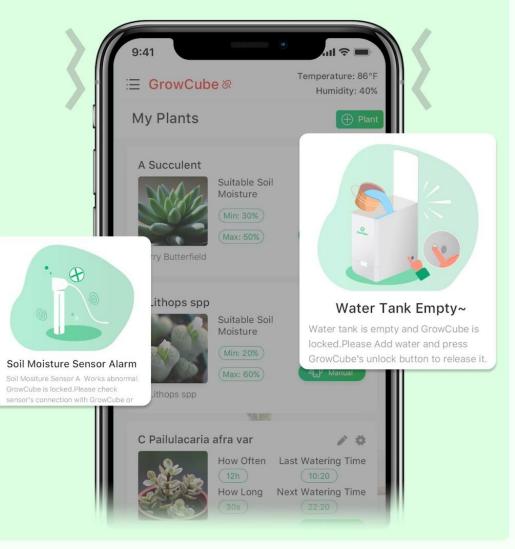

#### Offline worry- free mode, working normally when there is no network

Intelligent protection mechanisms such as water shortage reminder, locked-rotor lock and sensor abnormality detection, save worry and effort