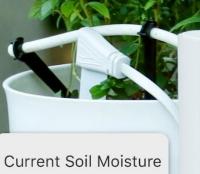

## Obtaining soil moisture data for plant growth in real-time by reliable soil moisture sensors

GrowCube

. .

**Product Feature** 

20%

40%

259

GrowCube APP contains more than 3000 kinds of plants growth humidity guidance data, keeping a comfortable growth humidity environment for the plant

# Illustrating the plant soil moisture curves and recording the watering operations

Real-time display of environmental temperature & humidity and soil humidity