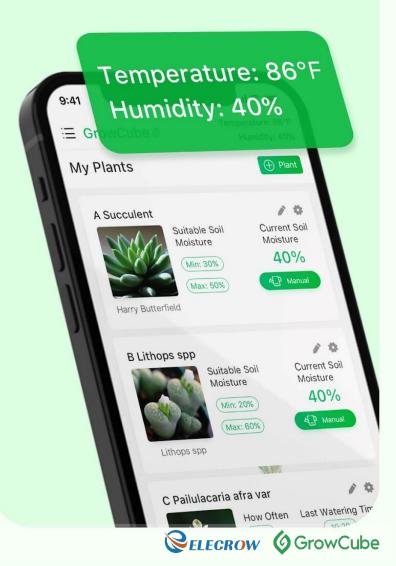

#### Massive knowledge of plant maintenance for better cultivation of your lovely plants

Three watering modes, it also supports watering manually and timing quantitatively