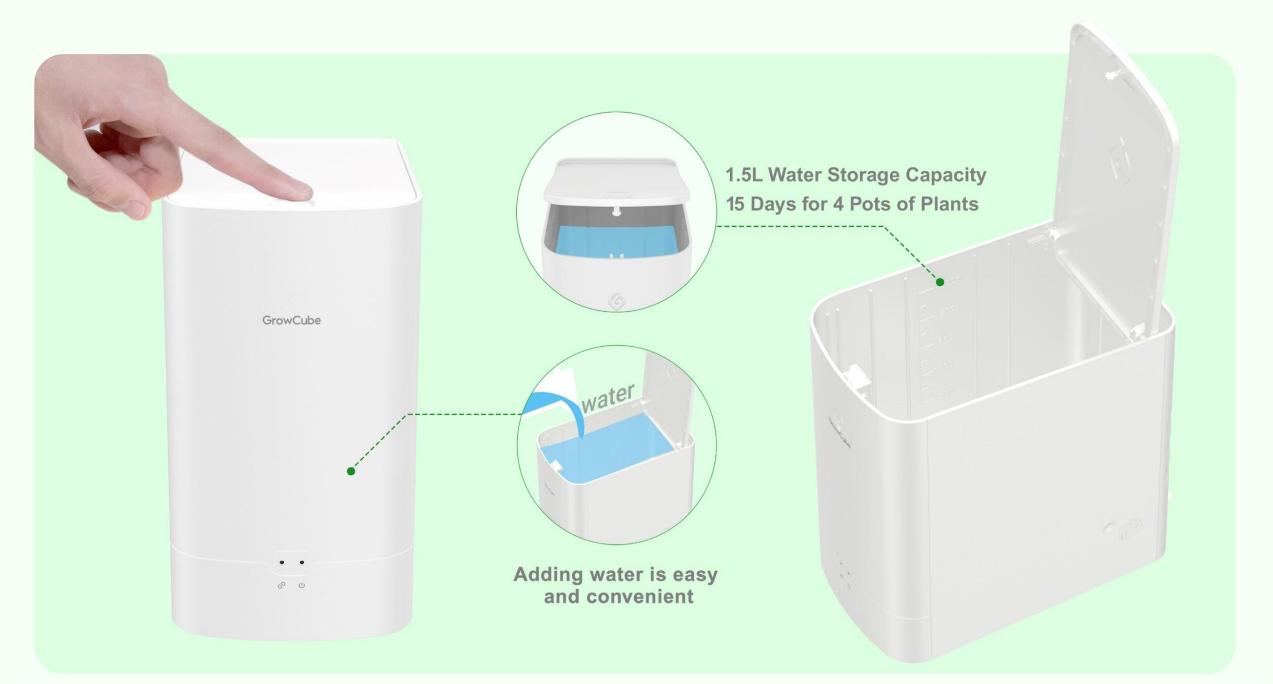

The sensor magnetic interface design makes the installation completed in 1 second

-

Available on iOS and Android Download the **GrowCube** APP for Mobile

| Product Name        | GrowCube      |
|---------------------|---------------|
| Product Dimensions  | 180*170*100mm |
| Power Supply        | 12V/2A        |
| Water Tank Capacity | 1.5L          |
| Designer            | Elecrow       |