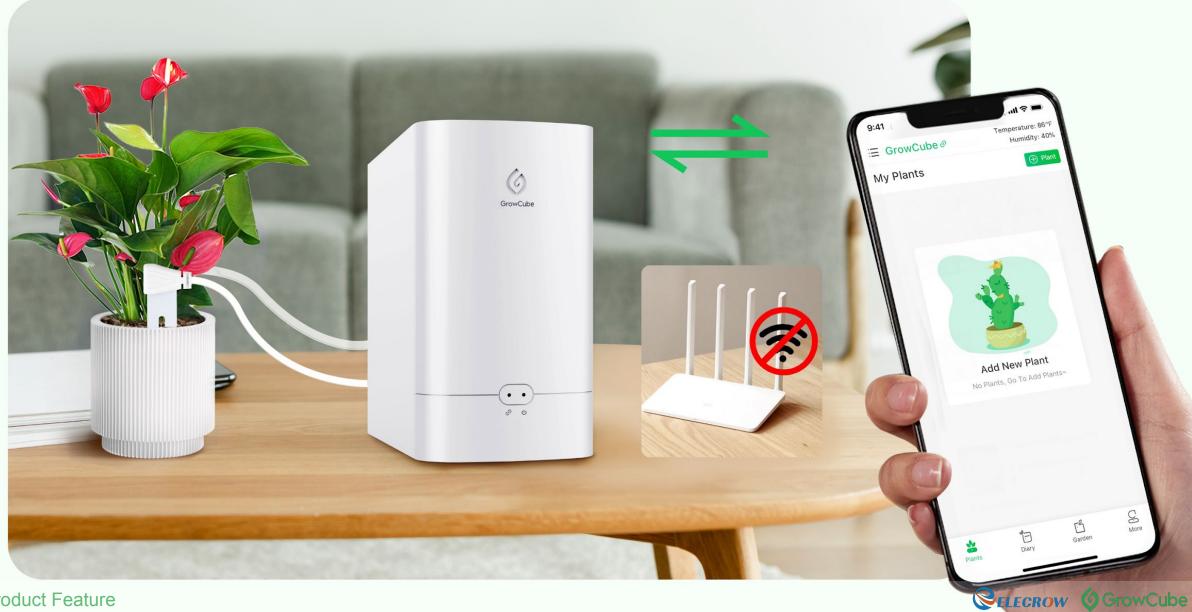

#### Offline worry- free mode, working normally when there is no network

Intelligent protection mechanisms such as water shortage reminder, locked-rotor lock and sensor abnormality detection, save worry and effort

The sensor magnetic interface design makes the installation completed in 1 second

-

Available on iOS and Android Download the **GrowCube** APP for Mobile

| Product Name        | GrowCube      |
|---------------------|---------------|
| Product Dimensions  | 180*170*100mm |
| Power Supply        | 12V/2A        |
| Water Tank Capacity | 1.5L          |
| Designer            | Elecrow       |