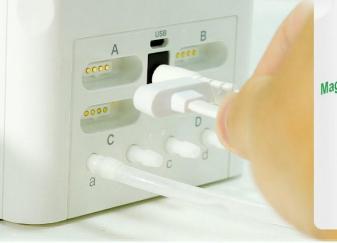

The sensor magnetic interface design makes the installation completed in 1 second

-

Available on iOS and Android Download the **GrowCube** APP for Mobile

| Product Name        | GrowCube      |
|---------------------|---------------|
| Product Dimensions  | 180*170*100mm |
| Power Supply        | 12V/2A        |
| Water Tank Capacity | 1.5L          |
| Designer            | Elecrow       |