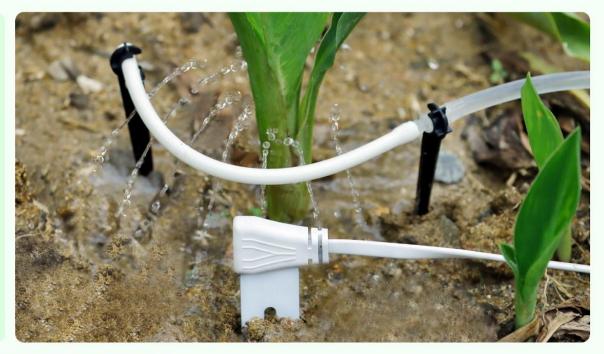

## Availability on external water supply is sufficient for large outdoor watering demand

GrowCube

• •

The original nozzle is suitable for various sizes of plant pots and rhizomes

Selecrow GrowCube

Simple and stylish appearance matches the watering scenarios in office, home and many other places