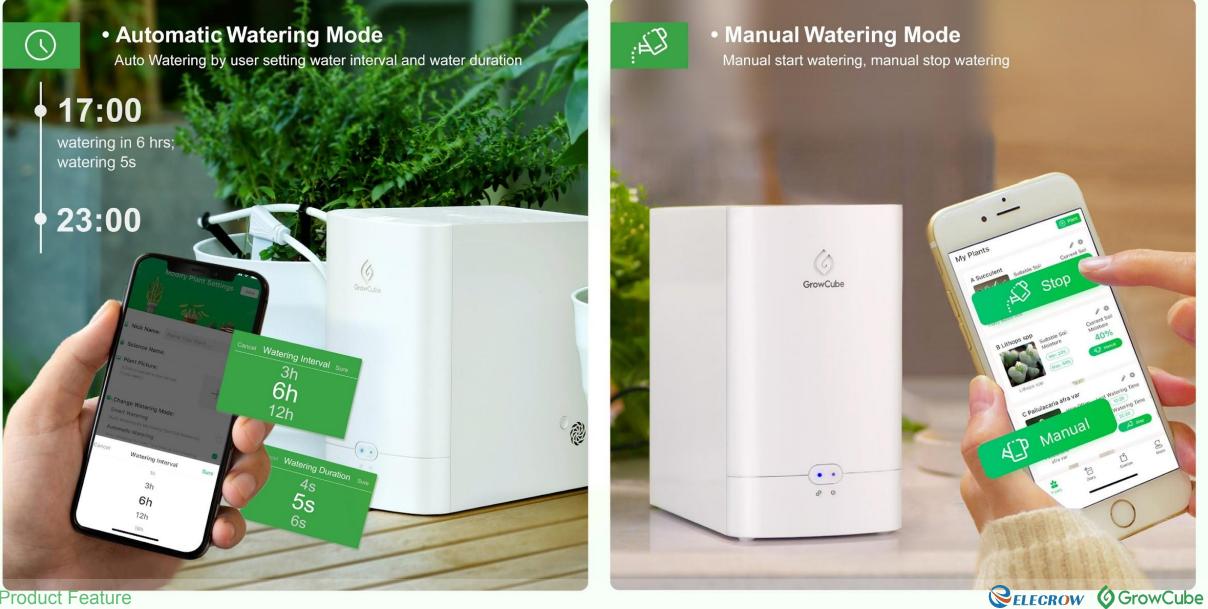

#### Massive knowledge of plant maintenance for better cultivation of your lovely plants

Three watering modes, it also supports watering manually and timing quantitatively