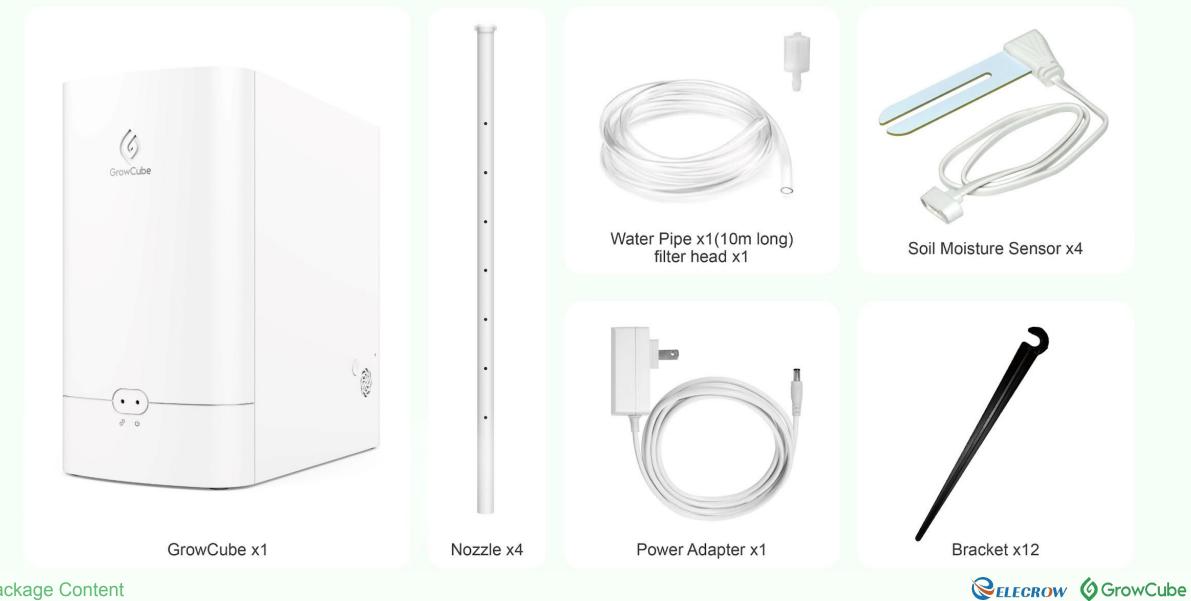

ecrow GrowCube

GrowCube APP supports multi devices working simultaneously and switching freely between different usage scenarios



#### Offline worry- free mode, working normally when there is no network



Intelligent protection mechanisms such as water shortage reminder, locked-rotor lock and sensor abnormality detection, save worry and effort





The sensor magnetic interface design makes the installation completed in 1 second



-









Available on iOS and Android Download the **GrowCube** APP for Mobile











| Product Name        | GrowCube      |
|---------------------|---------------|
| Product Dimensions  | 180*170*100mm |
| Power Supply        | 12V/2A        |
| Water Tank Capacity | 1.5L          |
| Designer            | Elecrow       |





# **Package Content**



Package Content

## Easy to use - only 3 steps



Connect soil moisture sensor and water pipe Insert the sensor and fix the nozzle near the rhizome

Download the GrowCube APP to start working





## Get ready to grow your favorite plants with our GrowCube

Email: info@elecrow.com Tel: +86 0755-23204330 Web: www.elecrow.com



re 🕑 @Elecrow1



@Elecrow