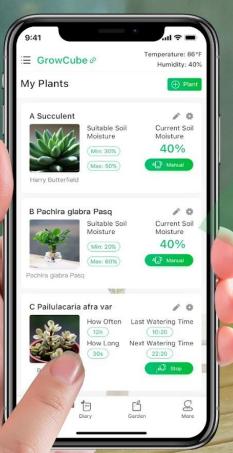

## Obtaining soil moisture data for plant growth in real-time by reliable soil moisture sensors

GrowCube

. .

**Product Feature** 

20%

40%

259

GrowCube APP contains more than 3000 kinds of plants growth humidity guidance data, keeping a comfortable growth humidity environment for the plant

# Illustrating the plant soil moisture curves and recording the watering operations

Real-time display of environmental temperature & humidity and soil humidity

#### Dedicated plant diary for recording the growth process

15+ days

Seeds

#### Massive knowledge of plant maintenance for better cultivation of your lovely plants

Three watering modes, it also supports watering manually and timing quantitatively