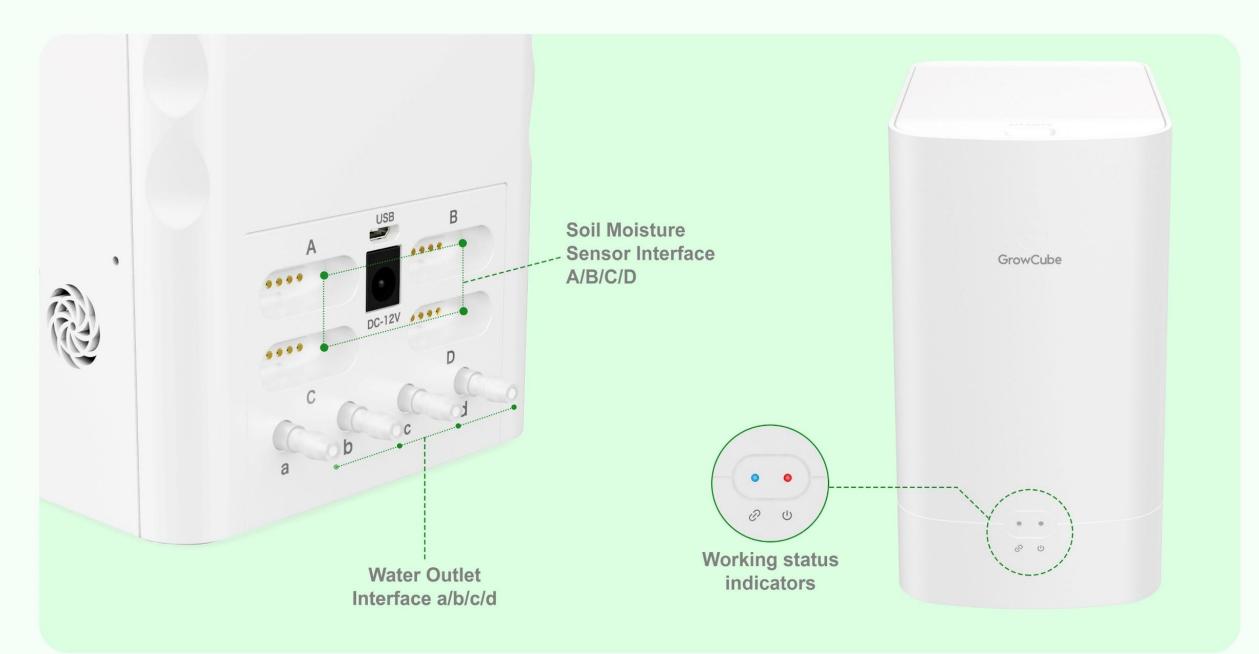

#### Offline worry- free mode, working normally when there is no network

Intelligent protection mechanisms such as water shortage reminder, locked-rotor lock and sensor abnormality detection, save worry and effort

The sensor magnetic interface design makes the installation completed in 1 second

-

Available on iOS and Android Download the **GrowCube** APP for Mobile

| Product Name        | GrowCube      |
|---------------------|---------------|
| Product Dimensions  | 180*170*100mm |
| Power Supply        | 12V/2A        |
| Water Tank Capacity | 1.5L          |
| Designer            | Elecrow       |