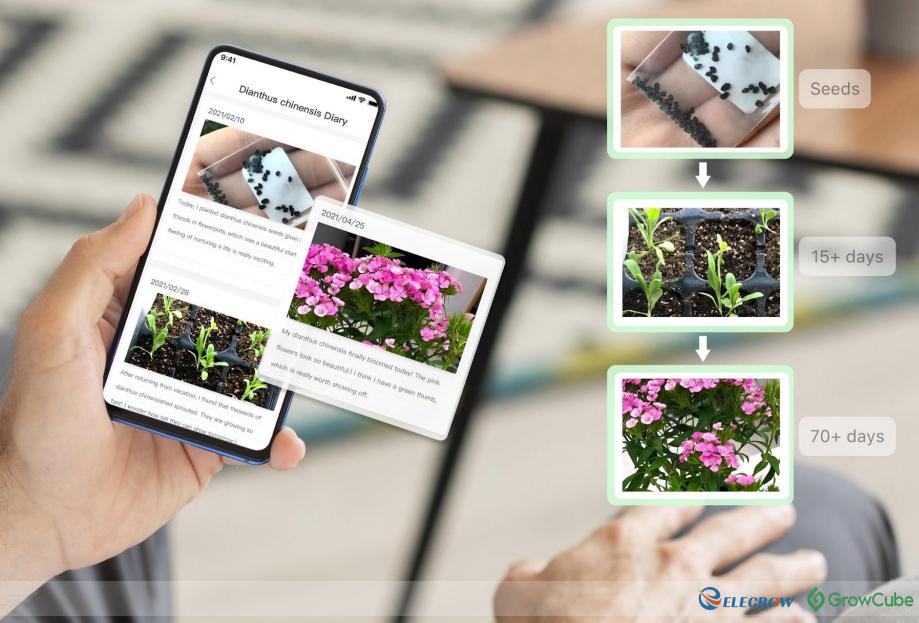

for friends who grow plants.





Selecrow OGrowCube

#### **Product Introduction**





**Product Pictures** 





## Selecrow OGrowCube

**Product Pictures** 



**Product Pictures** 



## Obtaining soil moisture data for plant growth in real-time by reliable soil moisture sensors





GrowCube

. .



**Product Feature** 



20%

40%

259

GrowCube APP contains more than 3000 kinds of plants growth humidity guidance data, keeping a comfortable growth humidity environment for the plant



#### Alternative option to avoid watering during the sun exposure period



# Illustrating the plant soil moisture curves and recording the watering operations



Real-time display of environmental temperature & humidity and soil humidity



#### Dedicated plant diary for recording the growth process



15+ days

Seeds



#### Massive knowledge of plant maintenance for better cultivation of your lovely plants





Three watering modes, it also supports watering manually and timing quantitatively



## Availability on external water supply is sufficient for large outdoor watering demand

GrowCube

• •



The original nozzle is suitable for various sizes of plant pots and rhizomes











Selecrow GrowCube

Simple and stylish appearance matches the watering scenarios in office, home and many other places







GrowCube

Courtyard

Selecrow GrowCube

GrowCube APP supports multi devices working simultaneously and switching freely between different usage scenarios



#### Offline worry- free mode, working normally when there is no network



Intelligent protection mechanisms such as wate