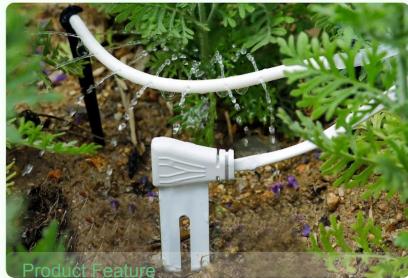

## Availability on external water supply is sufficient for large outdoor watering demand

GrowCube

• •

The original nozzle is suitable for various sizes of plant pots and rhizomes

Selecrow GrowCube

Simple and stylish appearance matches the watering scenarios in office, home and many other places