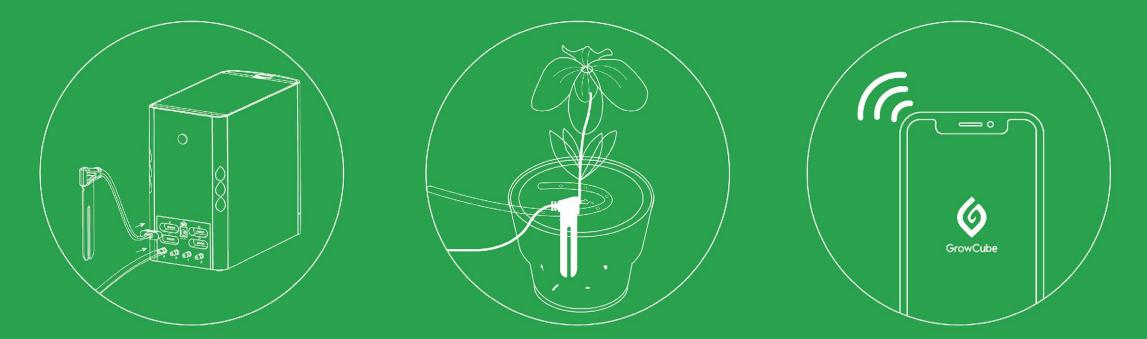

## Easy to use - only 3 steps

Connect soil moisture sensor and water pipe Insert the sensor and fix the nozzle near the rhizome

Download the GrowCube APP to start working