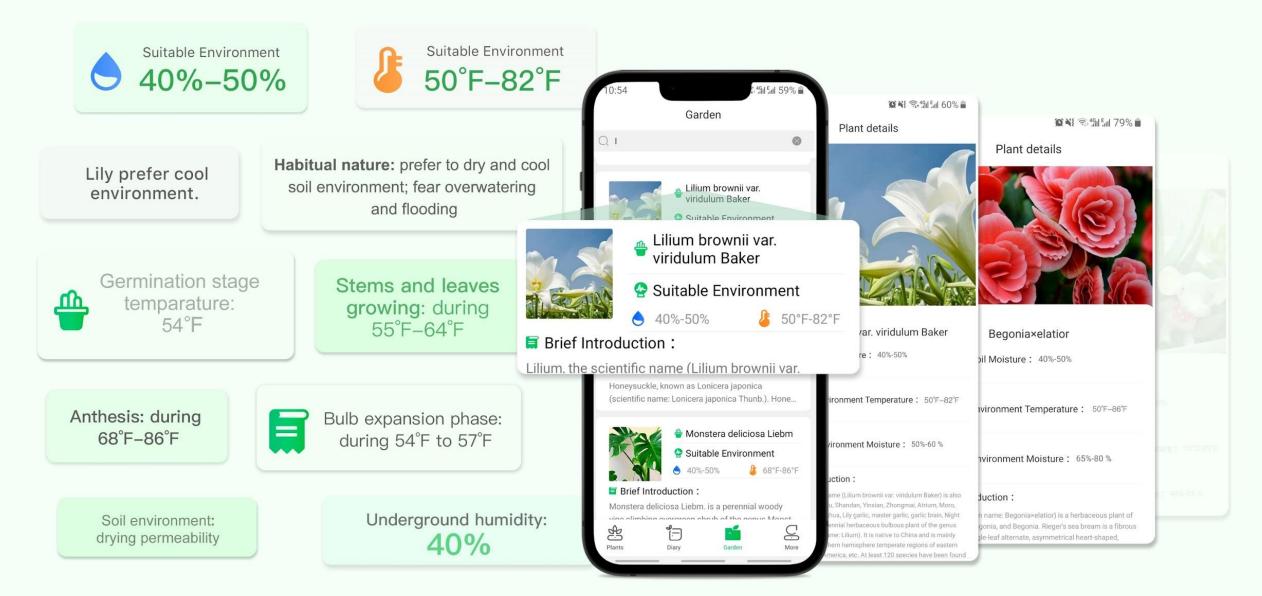

## Obtaining soil moisture data for plant growth in real-time by reliable soil moisture sensors

GrowCube

. .

**Product Feature** 

20%

40%

259

GrowCube APP contains more than 3000 kinds of plants growth humidity guidance data, keeping a comfortable growth humidity environment for the plant