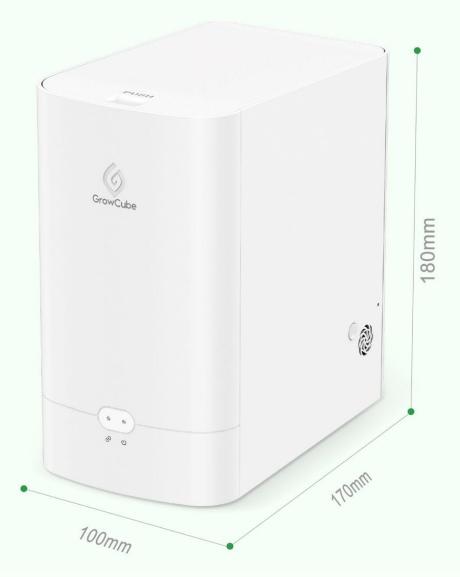

The sensor magnetic interface design makes the installation completed in 1 second

-

Available on iOS and Android Download the **GrowCube** APP for Mobile

| Product Name        | GrowCube      |
|---------------------|---------------|
| Product Dimensions  | 180*170*100mm |
| Power Supply        | 12V/2A        |
| Water Tank Capacity | 1.5L          |
| Designer            | Elecrow       |