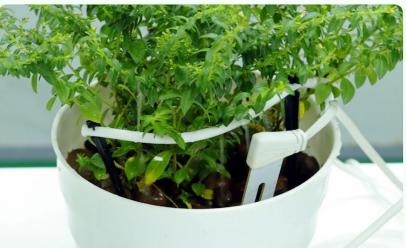

The sensor magnetic interface design makes the installation completed in 1 second

-

Available on iOS and Android Download the **GrowCube** APP for Mobile

| Product Name        | GrowCube      |
|---------------------|---------------|
| Product Dimensions  | 180*170*100mm |
| Power Supply        | 12V/2A        |
| Water Tank Capacity | 1.5L          |
| Designer            | Elecrow       |