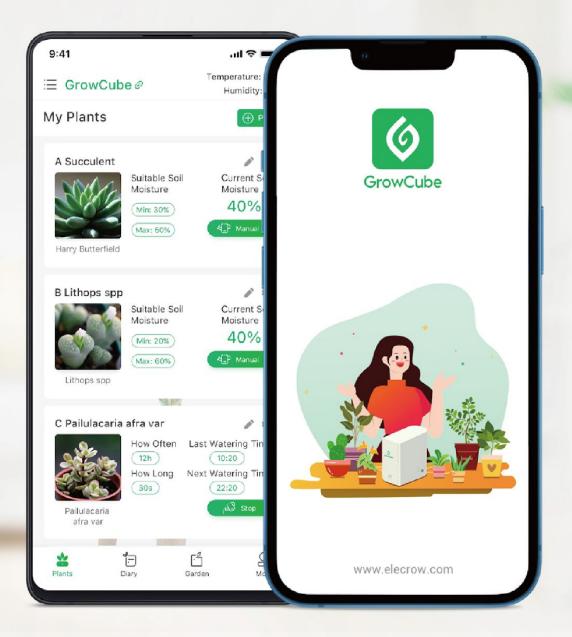

# **Product Introduction**

**GrowCube** is the world's first smart watering product based on four independent soil moisture sensors and water outlets, combined with exclusive APP, aiming to provide professional and easy watering methods for friends who grow plants.

## Obtaining soil moisture data for plant growth in real-time by reliable soil moisture sensors

GrowCube

. .

**Product Feature** 

20%

40%

259

GrowCube APP contains more than 3000 kinds of plants growth humidity guidance data, keeping a comfortable growth humidity environment for the plant