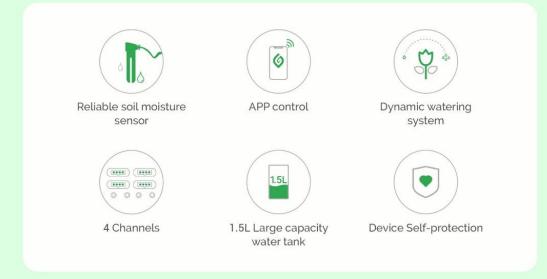

## Obtaining soil moisture data for plant growth in real-time by reliable soil moisture sensors

GrowCube

. .

**Product Feature** 

20%

40%

259

GrowCube APP contains more than 3000 kinds of plants growth humidity guidance data, keeping a comfortable growth humidity environment for the plant

#### Massive knowledge of plant maintenance for better cultivation of your lovely plants

Three watering modes, it also supports watering manually and timing quantitatively

#### Offline worry- free mode, working normally when there is no network

Intelligent protection mechanisms such as water shortage reminder, locked-rotor lock and sensor abnormality detection, save worry and effort

The sensor magnetic interface design makes the installation completed in 1 second

-

Available on iOS and Android Download the **GrowCube** APP for Mobile

| Product Name        | GrowCube      |
|---------------------|---------------|
| Product Dimensions  | 180*170*100mm |
| Power Supply        | 12V/2A        |
| Water Tank Capacity | 1.5L          |
| Designer            | Elecrow       |