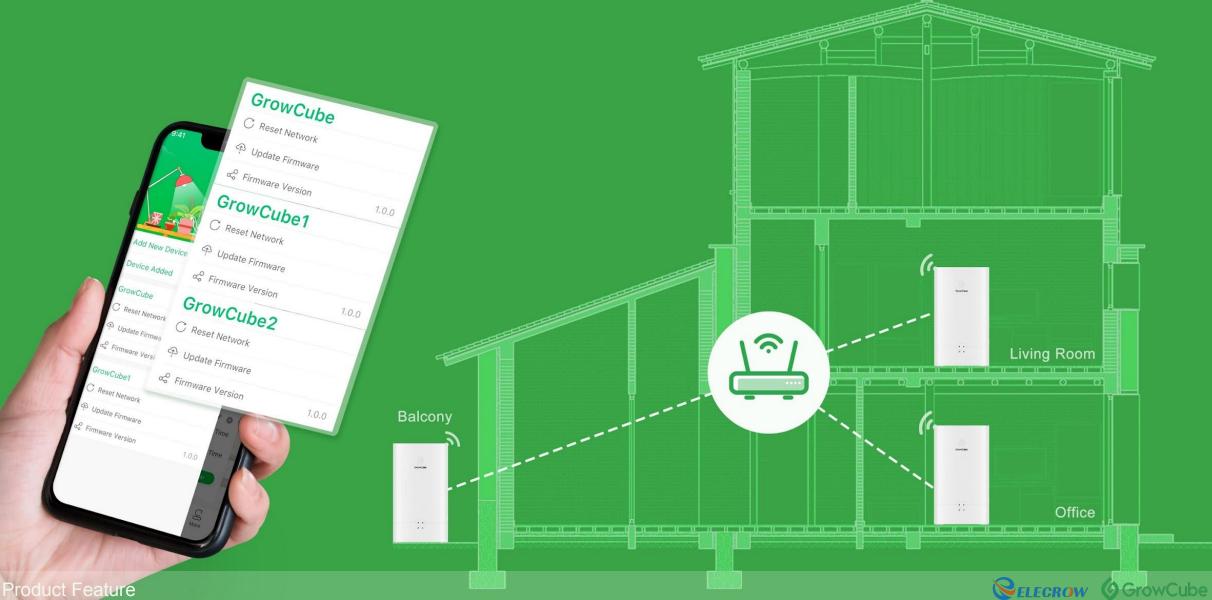

GrowCube

Courtyard

Selecrow GrowCube

GrowCube APP supports multi devices working simultaneously and switching freely between different usage scenarios

#### Offline worry- free mode, working normally when there is no network

Intelligent protection mechanisms such as water shortage reminder, locked-rotor lock and sensor abnormality detection, save worry and effort

The sensor magnetic interface design makes the installation completed in 1 second

-

Available on iOS and Android Download the **GrowCube** APP for Mobile

| Product Name        | GrowCube      |
|---------------------|---------------|
| Product Dimensions  | 180*170*100mm |
| Power Supply        | 12V/2A        |
| Water Tank Capacity | 1.5L          |
| Designer            | Elecrow       |