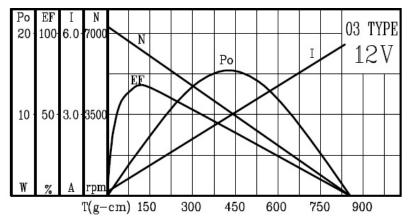

## Motor Data

| Voltage (V)          | 12    |
|----------------------|-------|
| Rated Torque (g.cm)  | 110   |
| Rated Speed (RPM)    | 5950  |
| Rated Current (mA)   | ≤ 900 |
| No Load Speed (RPM)  | 7300  |
| No Load Current (mA) | ≤ 150 |

## **Motor Characteristic**