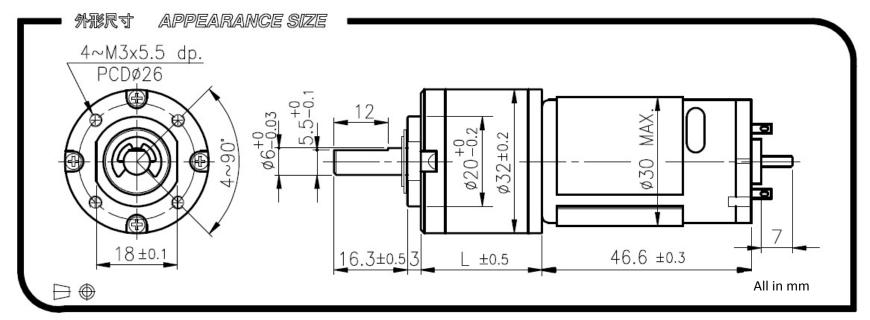

## **Planetary DC Geared Motor Technical Data**

| Model      | Gear Ratio | Rated Torque (mN.m) | Rated Speed (RPM) | Rated Power (W) | Gear Length, L (mm) | Weight (g) |
|------------|------------|---------------------|-------------------|-----------------|---------------------|------------|
| IG32E-05K  | 5          | 45                  | 1140              | 7               | 20.6                | 222        |
| IG32E-14K  | 14         | 110                 | 430               | 7               | 27.0                | 242        |
| IG32E-35K  | 35         | 270                 | 170               | 7               | 27.0                | 242        |
| IG32E-100K | 100        | 660                 | 60                | 7               | 33.4                | 267        |
| IG32E-264K | 264        | 1200                | 24                | 7               | 39.8                | 293        |