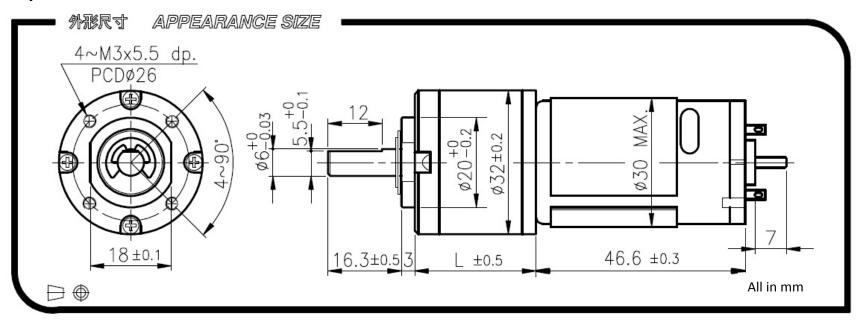

## **Planetary DC Geared Motor Technical Data**

| Model      | Gear Ratio | Rated Torque (mN.m) | Rated Speed (RPM) | Rated Power (W) | Gear Length, L (mm) | Weight (g) |
|------------|------------|---------------------|-------------------|-----------------|---------------------|------------|
| IG32E-05K  | 5          | 45                  | 1140              | 7               | 20.6                | 222        |
| IG32E-14K  | 14         | 110                 | 430               | 7               | 27.0                | 242        |
| IG32E-35K  | 35         | 270                 | 170               | 7               | 27.0                | 242        |
| IG32E-100K | 100        | 660                 | 60                | 7               | 33.4                | 267        |
| IG32E-264K | 264        | 1200                | 24                | 7               | 39.8                | 293        |