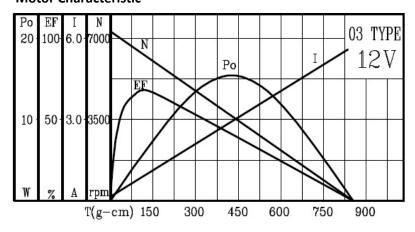

| 222        |
| IG32E-14K  | 14         | 110                 | 430               | 7               | 27.0                | 242        |
| IG32E-35K  | 35         | 270                 | 170               | 7               | 27.0                | 242        |
| IG32E-100K | 100        | 660                 | 60                | 7               | 33.4                | 267        |
| IG32E-264K | 264        | 1200                | 24                | 7               | 39.8                | 293        |

## **Motor Data**

| Voltage (V)          | 12    |
|----------------------|-------|
| Rated Torque (g.cm)  | 110   |
| Rated Speed (RPM)    | 5950  |
| Rated Current (mA)   | ≤ 900 |
| No Load Speed (RPM)  | 7300  |
| No Load Current (mA) | ≤ 150 |

## **Motor Characteristic**