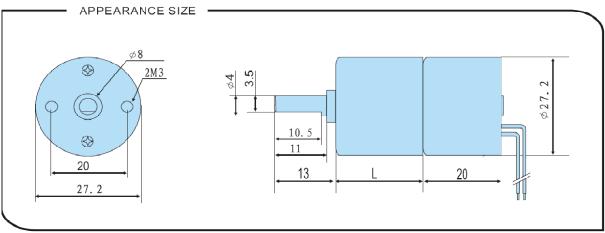

| Order Option |               |             |               |            |           |                |          |  |
|--------------|---------------|-------------|---------------|------------|-----------|----------------|----------|--|
| Order Code   | Input Voltage | Rated       |               | Weight (g) | Power (w) | Diameter (mm)  | L (mm)   |  |
|              |               | Speed (RPM) | Torque (mN.m) | weight (g) | TOWER (W) | Diameter (min) | L (1100) |  |
| SPG10-30K    | 6             | 440         | 29.4          | 10         | -         | 12             | 24       |  |
| SPG10-150K   | 6             | 85          | 107.9         | 10         | -         | 12             | 24       |  |
| SPG10-298K   | 6             | 45          | 176.5         | 10         | -         | 12             | 24       |  |
| SPG20-50K    | 12            | 130         | 58.8          | 60         | 0.6       | 27.2           | -        |  |
| SPG30-20K    | 12            | 185         | 78.4          | 160        | 1.1       | 37             | 22       |  |
| SPG30-30K    | 12            | 103         | 127.4         | 160        | 1.1       | 37             | 22       |  |
| SPG30-60K    | 12            | 58          | 254.8         | 160        | 1.1       | 37             | 25       |  |
| SPG30-150K   | 12            | 26          | 588           | 160        | 1.1       | 37             | 27       |  |
| SPG30-200K   | 12            | 17          | 784           | 160        | 1.1       | 37             | 27       |  |
| SPG30-300K   | 12            | 12          | 1176          | 160        | 1.1       | 37             | 27       |  |
| SPG50-20K    | 12            | 170         | 196           | 300        | 3.4       | 37             | 23       |  |
| SPG50-60K    | 12            | 56          | 588           | 300        | 3.4       | 37             | 26       |  |
| SPG50-100K   | 12            | 34          | 980           | 300        | 3.4       | 37             | 26       |  |
| SPG50-180K   | 12            | 17          | 1960          | 300        | 3.4       | 37             | 28       |  |