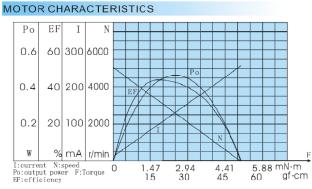

## **Output Power: 0.6W**

Weight: ~60g

MOTOR TORQUE/SPEED/CURRENT

Typical applications: Door locks, money counting machine, electronic locks, kind of finger-electroni locks.

| Rated voltage   | 12VDC           |
|-----------------|-----------------|
| No load speed   | 5000r/min       |
| No load current | 30mA            |
| Rated torque    | 12gf·cm 1.2mN·m |
| Rated current   | 100mA           |
| Rated speed     | 3750r/min       |
| Stall torque    | 50gf•cm 4.9mN•m |
| Stall current   | 250mA           |