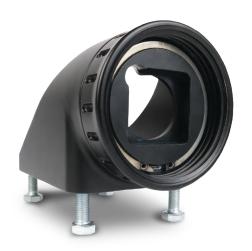

#### Integration Made Easy -

Integrate Reach Bravo manipulators with our mounting unit, designed for simple installation on industry leading vehicles. A screw collar system lets you mount and unmount in seconds.