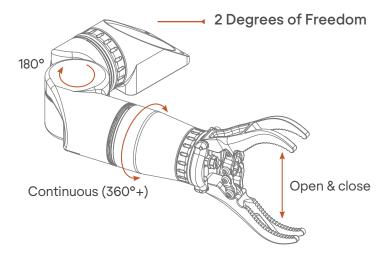

#### Master Controller Enabled

- MODULAR
  - 3-Function (or custom fit) Highly Modular & Configurable
- ◆ RUGGED
  - 300m Depth Rating 10kg Full Reach Lift
- SMART

In-Built Kinematics
Master Arm Controlled

#### High Mobility & Compact