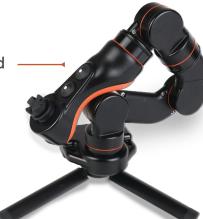

# **BRAVO** 3

A Tough, 3-Function Manipulator for Inspection Class Vehicles

### Be Confident.

The Bravo 3 is a dependable 3-Function manipulator that opens up new compact inspection and intervention opportunities for service providers, researchers, and other operators.

Designed to conduct tasks usually reserved for human divers, the arm's usability and responsiveness pave the way for advanced applications.

The form factor was specifically designed for industry leading inspection-class ROVs making it a ready-to-go option for existing fleets.

Designed for Leading ROV's

#### Master Controller Enabled

- MODULAR
  - 3-Function (or custom fit) Highly Modular & Configurable
- ◆ RUGGED
  - 300m Depth Rating 10kg Full Reach Lift
- SMART

In-Built Kinematics
Master Arm Controlled