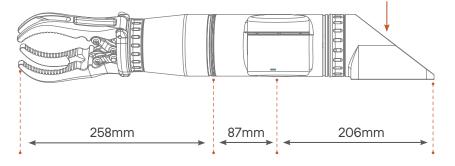

#### **SPECIFICATIONS** Full-Extension Reach 410mm Max Lift Capacity 20kg (24-48V) Joint Speed **End-effector Accuracy** <1cm Linear/Grabber Force 1000Nm Base Joint Torque 50Nm 20Nm Wrist Torque Connector cable 13 Pin Ethernet Subcon (DBH13M)

#### High Mobility & Compact