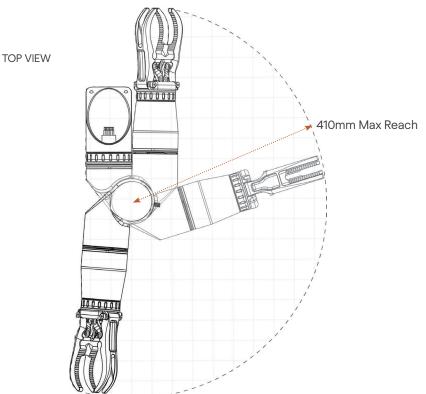

#### **SPECIFICATIONS** Full-Extension Reach 410mm Max Lift Capacity 20kg (24-48V) Joint Speed **End-effector Accuracy** <1cm Linear/Grabber Force 1000Nm Base Joint Torque 50Nm 20Nm Wrist Torque Connector cable 13 Pin Ethernet Subcon (DBH13M)