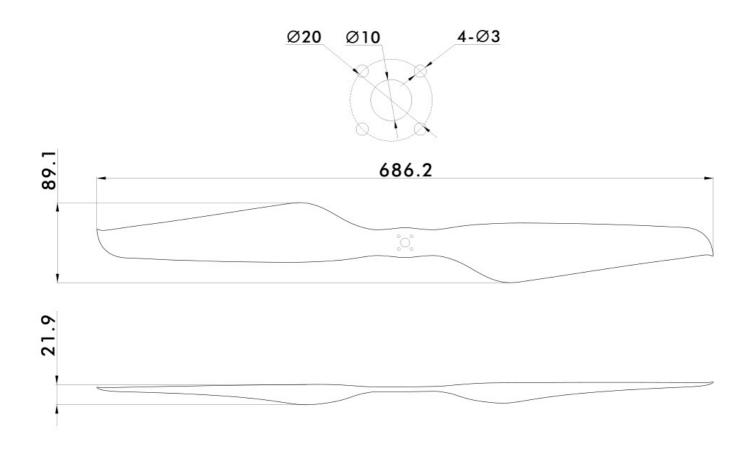

Specification

| Model NO.              | 27*8.8                | LIGPOWER Series            | 2blades integrated |
|------------------------|-----------------------|----------------------------|--------------------|
| Weight(Single Blade)   | 54g                   | Package Weight             | 643.2g             |
| Diameter               | 27inch (686.2mm)      | Package Size               | 717*105*75mm       |
| Pitch                  | 8.8inch (223.52mm)    | Material                   | CF+Epoxy           |
| Recommended Thrust/RPM | 4.5~9kg /2840~3980RPM | Recommended Max Thrust/RPM | 17.5kg /5100RPM    |
| Ambient Temp           | -40°C~65°C            | Storage Temp/Humidity      | -10°C~50°C /<85%   |