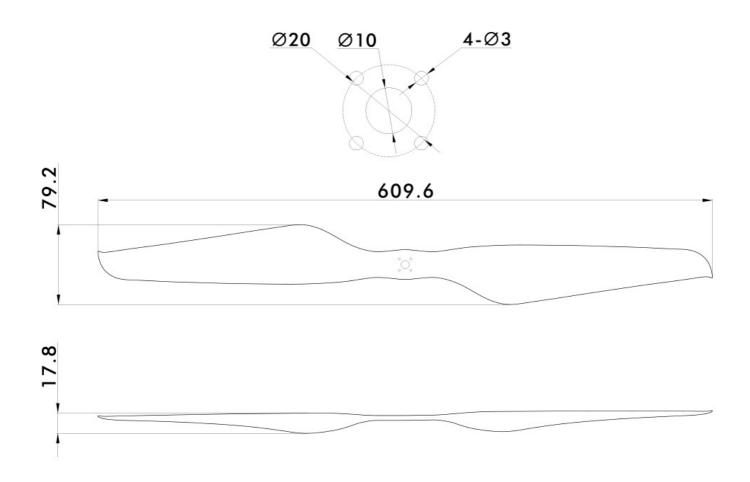

Specification

| opecinication          |                     |                            |                    |
|------------------------|---------------------|----------------------------|--------------------|
| Model NO.              | 24*7.2-10mm Hole    | LIGPOWER Series            | 2blades integrated |
| Weight(Single Blade)   | 37g                 | Package Weight             | 503.4g             |
| Diameter               | 24inch (609.6mm)    | Package Size               | 646*95*58mm        |
| Pitch                  | 7.2inch (182.88mm)  | Material                   | CF+Epoxy           |
| Recommended Thrust/RPM | 3~7kg /3020~4590RPM | Recommended Max Thrust/RPM | 13kg /6170RPM      |
| Ambient Temp           | -40°C~65°C          | Storage Temp/Humidity      | -10°C~50°C /<85%   |