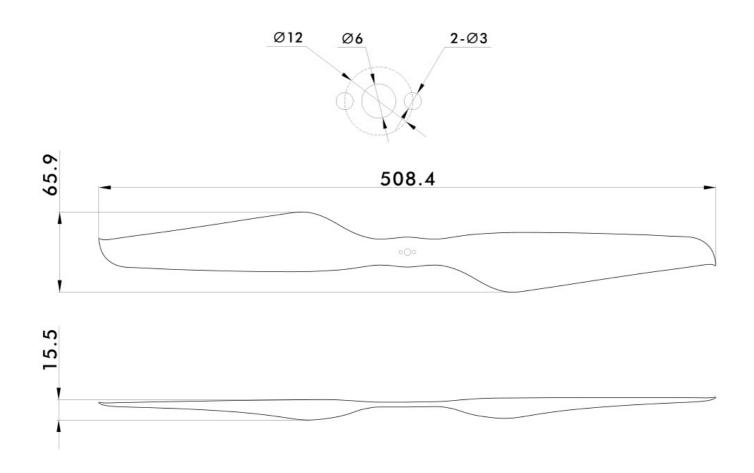

Specification

| Specification          |                       |                            |                    |
|------------------------|-----------------------|----------------------------|--------------------|
| Model NO.              | 20*6.2                | LIGPOWER Series            | 2blades integrated |
| Weight(Single Blade)   | 23g                   | Package Weight             | 357.2g             |
| Diameter               | 20inch (508.4mm)      | Package Size               | 540*81*54mm        |
| Pitch                  | 6.2inch (157.48mm)    | Material                   | CF+Epoxy           |
| Recommended Thrust/RPM | 1.7~5kg /3350~5600RPM | Recommended Max Thrust/RPM | 8.5kg /7250RPM     |
| Ambient Temp           | -40°C~65°C            | Storage Temp/Humidity      | -10°C~50°C /<85%   |