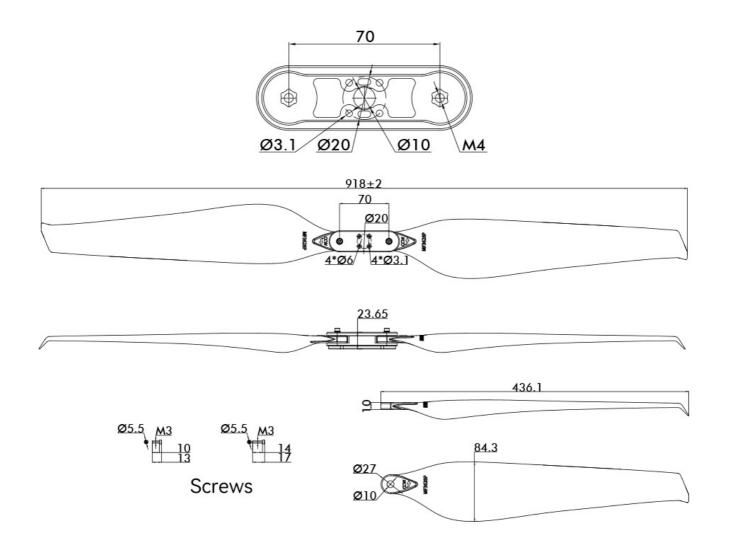

Specification

| Model NO.              | MF3628P               | LIGPOWER Series            | Folding             |
|------------------------|-----------------------|----------------------------|---------------------|
| Weight(Single Blade)   | 298.7g                | Package Weight             | 888.6g              |
| Diameter               | 36.1inch ( 916.94mm ) | Package Size               | 447*166*68mm        |
| Pitch                  | 10.2inch ( 259.1mm )  | Material                   | Polymer+CF          |
| Recommended Thrust/RPM | 8-20kg/2000-3100RPM   | Recommended Max Thrust/RPM | 28kg/3800RPM        |
| Ambient Temp           | -40°C ~ 65°C          | Storage Temp/Humidity      | -10°C ~ 50°C/ < 85% |