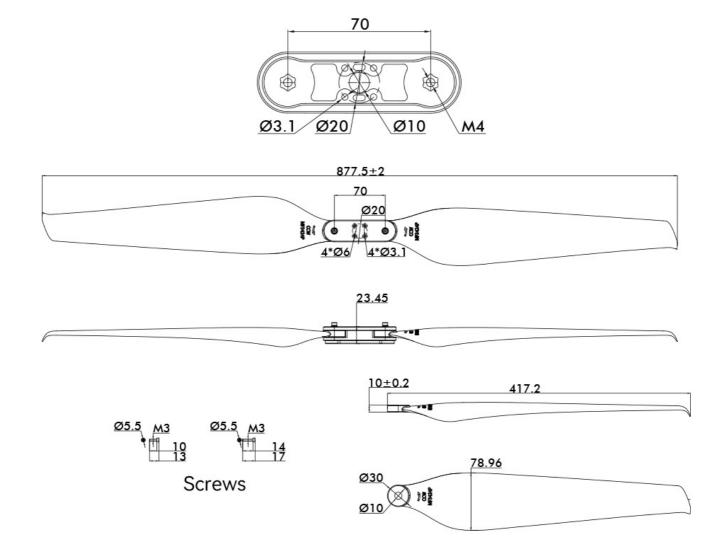

Specification

| Model NO.              | MF3424P                 | LIGPOWER Series            | Folding             |
|------------------------|-------------------------|----------------------------|---------------------|
| Weight(Single Blade)   | 262g                    | Package Weight             | 799.2g              |
| Diameter               | 34.5inch ( 876.3mm )    | Package Size               | 430*155*65mm        |
| Pitch                  | 10.2inch ( 259.1mm )    | Material                   | Polymer+CF          |
| Recommended Thrust/RPM | 7.5-18.5kg/2100-3400RPM | Recommended Max Thrust/RPM | 25kg/4000RPM        |
| Ambient Temp           | -40°C ~ 65°C            | Storage Temp/Humidity      | -10°C ~ 50°C/ < 85% |