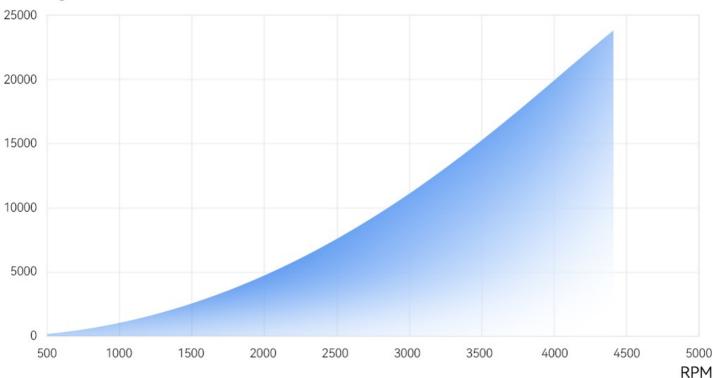

|                            |                     |
|------------------------|-----------------------|----------------------------|---------------------|
| Model NO.              | MF3321P               | LIGPOWER Series            | Folding             |
| Weight(Single Blade)   | 227.2g                | Package Weight             | 722.4g              |
| Diameter               | 33.2inch ( 843.28mm ) | Package Size               | 407*150*61mm        |
| Pitch                  | 9.2inch ( 233.7mm )   | Material                   | Polymer+CF          |
| Recommended Thrust/RPM | 6.5-16kg/2300-3600RPM | Recommended Max Thrust/RPM | 23kg/4450RPM        |
| Ambient Temp           | -40°C ~ 65°C          | Storage Temp/Humidity      | -10°C ~ 50°C/ < 85% |

Analysis Chart

## Thrust/g



## **Packing List**



Before using this product, please check if all the items listed above are included in the packaging. If there are any missing items, please contact our online customer service or leave message to "<u>onlinesales@ligpower.com</u>" in time.

Note

- 1.Please make sure that screws of cover plates are mounted well.
- 2.Do not add force onto the propellers,
- 3.Fall-off or experience equivalent impact to propellers will lead to deformation or cracks. in this case, you will need to replace them with good ones.
- 4.NEVER decompose the propellers. Decomposition of which will result in safety issues. Do not use the propellers in hostile environments containing H20,S02,N02,Cl2,organosilicon,cyanogroup and phenol.
- 5. Keep the propellers away from the mentioned environments