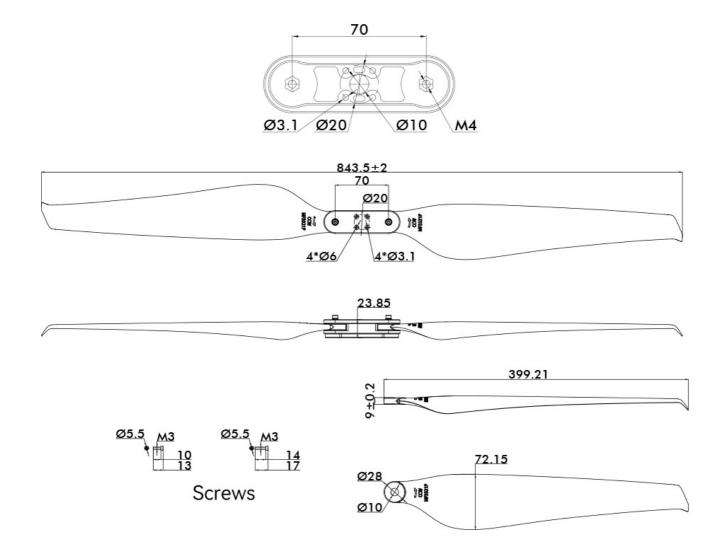

Specification

| Specification          |                       |                            |                     |
|------------------------|-----------------------|----------------------------|---------------------|
| Model NO.              | MF3321P               | LIGPOWER Series            | Folding             |
| Weight(Single Blade)   | 227.2g                | Package Weight             | 722.4g              |
| Diameter               | 33.2inch ( 843.28mm ) | Package Size               | 407*150*61mm        |
| Pitch                  | 9.2inch ( 233.7mm )   | Material                   | Polymer+CF          |
| Recommended Thrust/RPM | 6.5-16kg/2300-3600RPM | Recommended Max Thrust/RPM | 23kg/4450RPM        |
| Ambient Temp           | -40°C ~ 65°C          | Storage Temp/Humidity      | -10°C ~ 50°C/ < 85% |