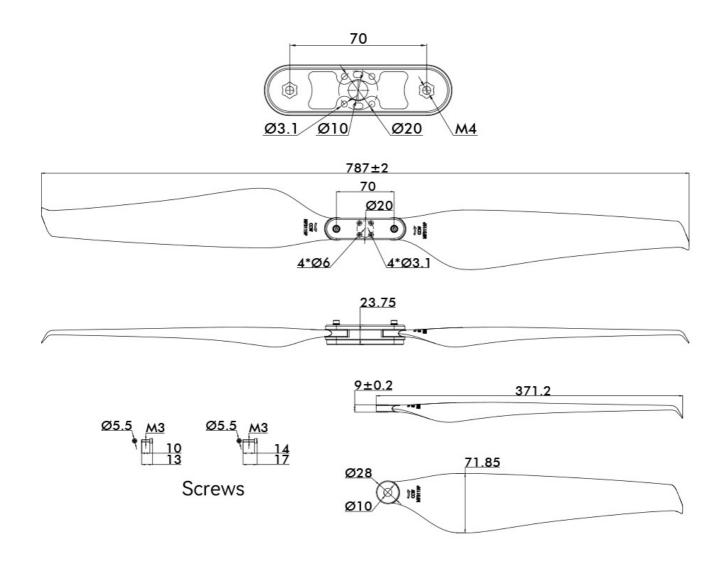

Specification

| Specification          |                      |                            |                     |
|------------------------|----------------------|----------------------------|---------------------|
| Model NO.              | MF3119P              | LIGPOWER Series            | Folding             |
| Weight(Single Blade)   | 205.4g               | Package Weight             | 664.6g              |
| Diameter               | 31inch ( 787.4mm )   | Package Size               | 377*148*59mm        |
| Pitch                  | 10.2inch ( 259.1mm ) | Material                   | Polymer+CF          |
| Recommended Thrust/RPM | 5.2~15g/2300-3800RPM | Recommended Max Thrust/RPM | 21kg/4500RPM        |
| Ambient Temp           | -40°C ~ 65°C         | Storage Temp/Humidity      | -10°C ~ 50°C/ < 85% |

Analysis Chart

## Thrust/g