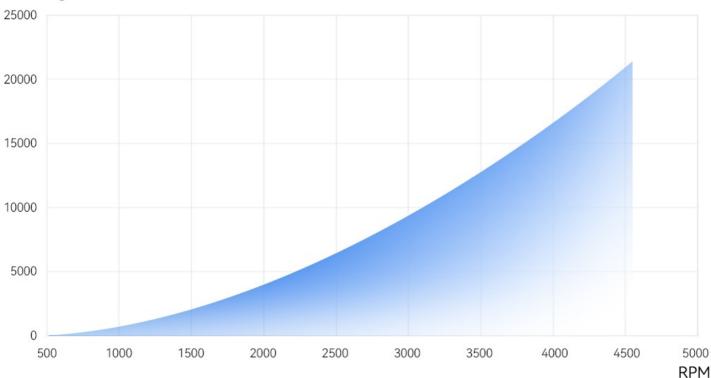

Analysis Chart

## Thrust/g

Specification

| Specification          |                      |                            |                     |
|------------------------|----------------------|----------------------------|---------------------|
| Model NO.              | MF3119P              | LIGPOWER Series            | Folding             |
| Weight(Single Blade)   | 205.4g               | Package Weight             | 664.6g              |
| Diameter               | 31inch ( 787.4mm )   | Package Size               | 377*148*59mm        |
| Pitch                  | 10.2inch ( 259.1mm ) | Material                   | Polymer+CF          |
| Recommended Thrust/RPM | 5.2~15g/2300-3800RPM | Recommended Max Thrust/RPM | 21kg/4500RPM        |
| Ambient Temp           | -40°C ~ 65°C         | Storage Temp/Humidity      | -10°C ~ 50°C/ < 85% |