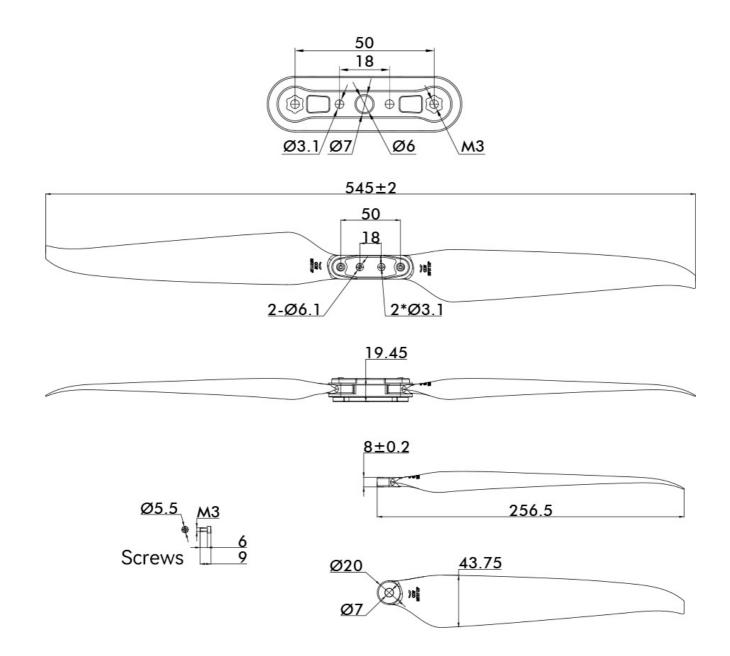

Specification

| <u>ореениентен</u>     |                        |                            |                     |
|------------------------|------------------------|----------------------------|---------------------|
| Model NO.              | MF2112P                | LIGPOWER Series            | Folding             |
| Weight(Single Blade)   | 71g                    | Package Weight             | 252.2g              |
| Diameter               | 21.5inch ( 546.1mm )   | Package Size               | 267*99*45mm         |
| Pitch                  | 10.5inch ( 266.7mm )   | Material                   | Polymer+CF          |
| Recommended Thrust/RPM | 2.1~5.6kg/3000-4500RPM | Recommended Max Thrust/RPM | 10kg/5900RPM        |
| Ambient Temp           | -40°C ~ 65°C           | Storage Temp/Humidity      | -10°C ~ 50°C/ < 85% |