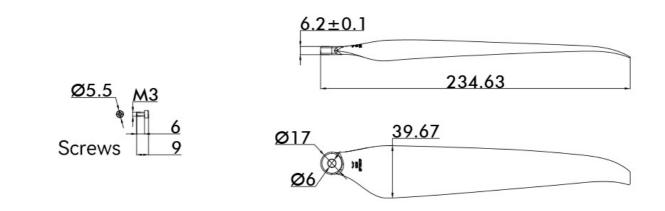

## Specification

| Model NO.              | MF1907P                | LIGPOWER Series            | Folding             |
|------------------------|------------------------|----------------------------|---------------------|
| Weight(Single Blade)   | 51g                    | Package Weight             | 189.9g              |
| Diameter               | 19.4inch ( 492.76mm )  | Package Size               | 244*84*43mm         |
| Pitch                  | 8.6inch ( 218.44mm )   | Material                   | Polymer+CF          |
| Recommended Thrust/RPM | 1.6~4.1kg/2900-4700RPM | Recommended Max Thrust/RPM | 7kg/6000RPM         |
| Ambient Temp           | -40°C ~ 65°C           | Storage Temp/Humidity      | -10°C ~ 50°C/ < 85% |