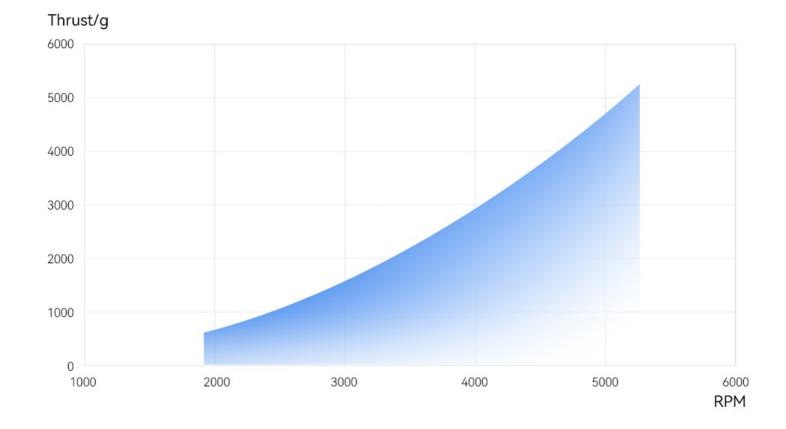

Analysis Chart

## Specification

| Model NO.              | MF1907P                | LIGPOWER Series            | Folding             |
|------------------------|------------------------|----------------------------|---------------------|
| Weight(Single Blade)   | 51g                    | Package Weight             | 189.9g              |
| Diameter               | 19.4inch ( 492.76mm )  | Package Size               | 244*84*43mm         |
| Pitch                  | 8.6inch ( 218.44mm )   | Material                   | Polymer+CF          |
| Recommended Thrust/RPM | 1.6~4.1kg/2900-4700RPM | Recommended Max Thrust/RPM | 7kg/6000RPM         |
| Ambient Temp           | -40°C ~ 65°C           | Storage Temp/Humidity      | -10°C ~ 50°C/ < 85% |