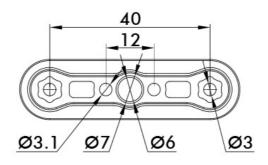

## Specification

| Model NO.              | MF1907P                | LIGPOWER Series            | Folding             |
|------------------------|------------------------|----------------------------|---------------------|
| Weight(Single Blade)   | 51g                    | Package Weight             | 189.9g              |
| Diameter               | 19.4inch ( 492.76mm )  | Package Size               | 244*84*43mm         |
| Pitch                  | 8.6inch ( 218.44mm )   | Material                   | Polymer+CF          |
| Recommended Thrust/RPM | 1.6~4.1kg/2900-4700RPM | Recommended Max Thrust/RPM | 7kg/6000RPM         |
| Ambient Temp           | -40°C ~ 65°C           | Storage Temp/Humidity      | -10°C ~ 50°C/ < 85% |