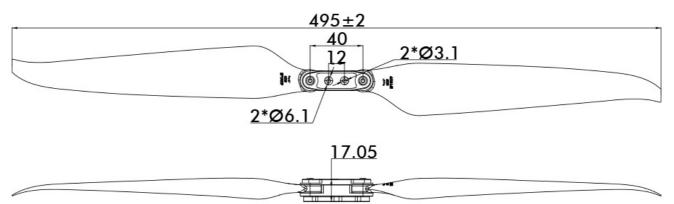

## Specification

| Model NO.              | MF1907P                | LIGPOWER Series            | Folding             |
|------------------------|------------------------|----------------------------|---------------------|
| Weight(Single Blade)   | 51g                    | Package Weight             | 189.9g              |
| Diameter               | 19.4inch ( 492.76mm )  | Package Size               | 244*84*43mm         |
| Pitch                  | 8.6inch ( 218.44mm )   | Material                   | Polymer+CF          |
| Recommended Thrust/RPM | 1.6~4.1kg/2900-4700RPM | Recommended Max Thrust/RPM | 7kg/6000RPM         |
| Ambient Temp           | -40°C ~ 65°C           | Storage Temp/Humidity      | -10°C ~ 50°C/ < 85% |