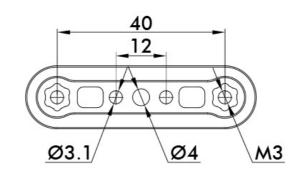

Specification

| opecification          |                      |                            |                     |
|------------------------|----------------------|----------------------------|---------------------|
| Model NO.              | MF1705P              | LIGPOWER Series            | Folding             |
| Weight(Single Blade)   | 36.2g                | Package Weight             | 153.7g              |
| Diameter               | 17.5inch ( 444.5mm ) | Package Size               | 215*82*40mm         |
| Pitch                  | 8.5inch ( 215.9mm )  | Material                   | Polymer+CF          |
| Recommended Thrust/RPM | 1~2.7kg/2950-4800RPM | Recommended Max Thrust/RPM | 5kg/6300RPM         |
| Ambient Temp           | -40°C ~ 65°C         | Storage Temp/Humidity      | -10°C ~ 50°C/ < 85% |