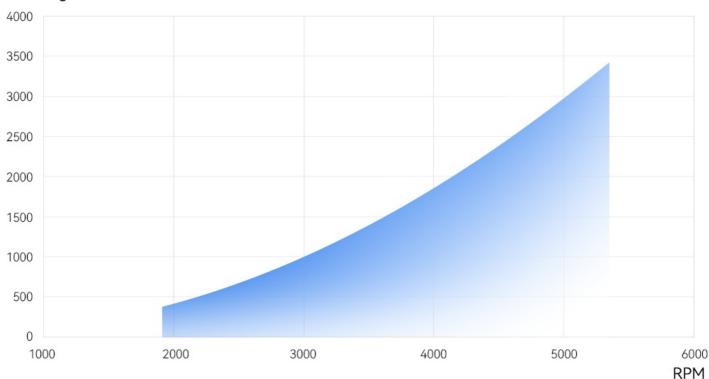

|                            |                     |
|------------------------|----------------------|----------------------------|---------------------|
| Model NO.              | MF1705P              | LIGPOWER Series            | Folding             |
| Weight(Single Blade)   | 36.2g                | Package Weight             | 153.7g              |
| Diameter               | 17.5inch ( 444.5mm ) | Package Size               | 215*82*40mm         |
| Pitch                  | 8.5inch ( 215.9mm )  | Material                   | Polymer+CF          |
| Recommended Thrust/RPM | 1~2.7kg/2950-4800RPM | Recommended Max Thrust/RPM | 5kg/6300RPM         |
| Ambient Temp           | -40°C ~ 65°C         | Storage Temp/Humidity      | -10°C ~ 50°C/ < 85% |

Analysis Chart

## Thrust/g



## **Packing List**



Before using this product, please check if all the items listed above are included in the packaging. If there are any missing items, please contact our online customer service or leave message to "<u>onlinesales@ligpower.com</u>" in time.

Note

- 1.Please make sure that screws of cover plates are mounted well.
- 2. Do not add force onto the propellers,
- 3.Fall-off or experience equivalent impact to propellers will lead to deformation or cracks. in this case, you will need to replace them with good ones.
- 4.NEVER decompose the propellers. Decomposition of which will result in safety issues. Do not use the propellers in hostile environments containing H20,S02,N02,Cl2,organosilicon,cyanogroup and phenol.
- 5. Keep the propellers away from the mentioned environments