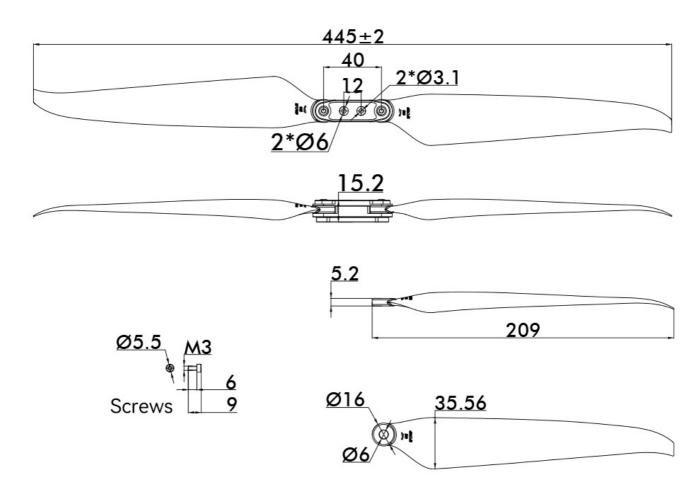

Specification

| opecification          |                      |                            |                     |
|------------------------|----------------------|----------------------------|---------------------|
| Model NO.              | MF1705P              | LIGPOWER Series            | Folding             |
| Weight(Single Blade)   | 36.2g                | Package Weight             | 153.7g              |
| Diameter               | 17.5inch ( 444.5mm ) | Package Size               | 215*82*40mm         |
| Pitch                  | 8.5inch ( 215.9mm )  | Material                   | Polymer+CF          |
| Recommended Thrust/RPM | 1~2.7kg/2950-4800RPM | Recommended Max Thrust/RPM | 5kg/6300RPM         |
| Ambient Temp           | -40°C ~ 65°C         | Storage Temp/Humidity      | -10°C ~ 50°C/ < 85% |