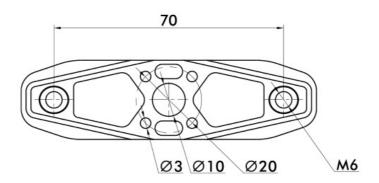

Specification

| Model NO.              | MF3016             | LIGPOWER Series            | Folding             |
|------------------------|--------------------|----------------------------|---------------------|
| Weight(Single Blade)   | 184g               | Package Weight             | 604g                |
| Diameter               | 30.4inch(775.8mm)  | Package Size               | 380*155*65mm        |
| Pitch                  | 10.9inch(275.8mm)  | Material                   | Polymer+CF          |
| Recommended Thrust/RPM | 4~8kg/2000-2800RPM | Recommended Max Thrust/RPM | 16kg/4000RPM        |
| Ambient Temp           | -40°C ~ 65°C       | Storage Temp/Humidity      | -10°C ~ 50°C/ < 85% |